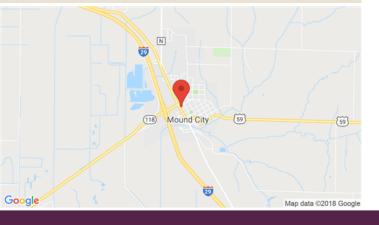

## **FOR SALE**

\$235,000

2500 SF retail building at the intersection of Hwy 118 and State St (Hwy 59), just a short block off I-29 in Mound City, MO. Across the street from McDonald's and the new Citizens Bank. Mound City is forty minutes north of St. Joseph MO and forty minutes west of Maryville MO. Also near Super 8 by Wyndham, Valero, Quik Zone, Nodaway Valley Bank, Farmers State Bank. Best use is office or small retail such as fast food or quick service restaurant. Very tall pole sign in place that can be seen for 4 miles in either direction from the Interstate. "No Further Action" letter, pre- 2004, available.