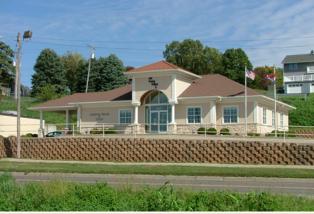

## **FOR SALE**

\$235,000

2500 SF retail building at the intersection of Hwy 118 and State St (Hwy 59), just a short block off I-29 in Mound City, MO. Across the street from McDonald's and the new Citizens Bank. Mound City is forty minutes north of St. Joseph MO and forty minutes west of Maryville MO. Also near Super 8 by Wyndham, Valero, Quik Zone, Nodaway Valley Bank, Farmers State Bank. Best use is office or small retail such as fast food or quick service restaurant. Very tall pole sign in place that can be seen for 4 miles in either direction from the Interstate. "No Further Action" letter, pre- 2004, available.