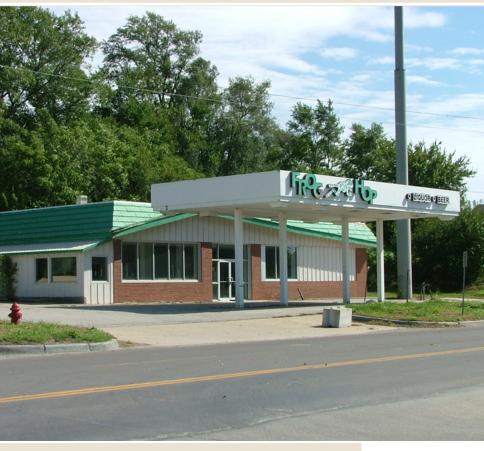

## 810 State St

810 STATE ST · MOUND CITY · MO · 64470

Stein & Summers Real Estate

- · EXCELLENT LOCATION WITH I-29 VISIBILITY
- · AT MAIN MOUND CITY INTERSTATE EXIT
- · 2500 SF BUILDING WITH PARKING

## **FOR SALE**

\$235,000

2500 SF retail building at the intersection of Hwy 118 and State St (Hwy 59), just a short block off I-29 in Mound City, MO. Across the street from McDonald's and the new Citizens Bank. Mound City is forty minutes north of St. Joseph MO and forty minutes west of Maryville MO. Also near Super 8 by Wyndham, Valero, Quik Zone, Nodaway Valley Bank, Farmers State Bank. Best use is office or small retail such as fast food or quick service restaurant. Very tall pole sign in place that can be seen for 4 miles in either direction from the Interstate. "No Further Action" letter, pre- 2004, available.