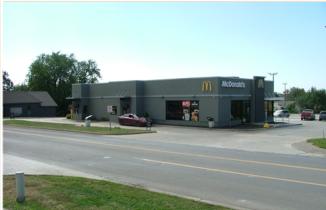

## **FOR SALE**

\$235,000

2500 SF retail building at the intersection of Hwy 118 and State St (Hwy 59), just a short block off I-29 in Mound City, MO. Across the street from McDonald's and the new Citizens Bank. Mound City is forty minutes north of St. Joseph MO and forty minutes west of Maryville MO. Also near Super 8 by Wyndham, Valero, Quik Zone, Nodaway Valley Bank, Farmers State Bank. Best use is office or small retail such as fast food or quick service restaurant. Very tall pole sign in place that can be seen for 4 miles in either direction from the Interstate. "No Further Action" letter, pre- 2004, available.