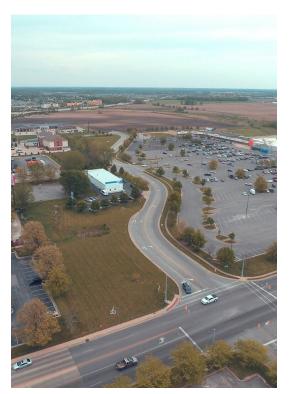

## 4150 Commerce Dr

\$175,000

Prime building lot located on the highly visible corner of Commerce Dr and Park East Blvd. Located off of SR 26, a major Tippecanoe County artery, this property has unlimited potential. Surrounding neighboring businesses include Walmart, Olive Garden, AAMCO Transmission, Crew Car Wash, GFS along with several others.

Owner is flexible with sale terms and will consider a variety of different options including build to suit and lease.

- Prime corner
- Signage on major thoroughfare

\$175,000 Price: Property Type: Land Commercial Property Sub-type: Proposed Use: Sale Type: Investment or Owner User Total Lot Size: 1.00 AC Sale Conditions: Build to Suit No. Lots: 1 Zoning Description: GB