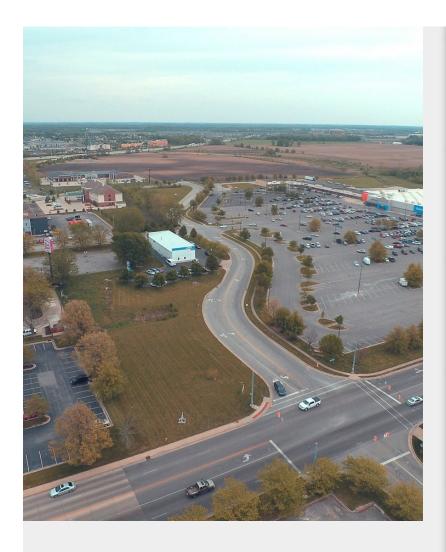

## 4150 Commerce Dr

\$175,000

Prime building lot located on the highly visible corner of Commerce Dr and Park East Blvd. Located off of SR 26, a major Tippecanoe County artery, this property has unlimited potential. Surrounding neighboring businesses include Walmart, Olive Garden, AAMCO Transmission, Crew Car Wash, GFS along with several others.

Owner is flexible with sale terms and will consider a variety of different options including build to suit and lease.

- Prime corner
- Signage on major thoroughfare

\$175,000 Price: Property Type: Land Commercial Property Sub-type: Proposed Use: Sale Type: Investment or Owner User Total Lot Size: 1.00 AC Sale Conditions: Build to Suit No. Lots: 1 Zoning Description: GB