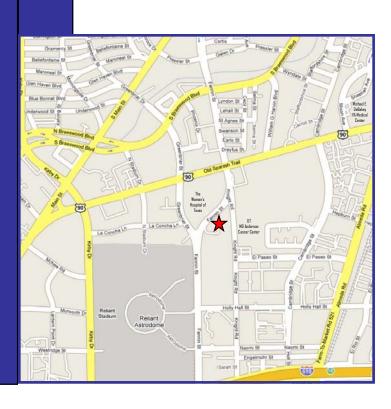

### 7505 Fannin St. Houston, Texas 77054

Fannin Medical Plaza is located near the Greenbriar cross section in a multi-building medical complex. It is six stories with the majority of it's tenants related to the medical field, including MD Anderson, specialists, dentists and laboratories.

It is conveniently located at the Texas Medical Center anchored by Chase Bank steps away from Metro Rail with quick access to Loop 610.

Fannin Medical Plaza is surrounded by IntraCare Hospital and University General Hospital. Across the street you will find Women's Hospital of Texas and University of Texas, MD Anderson Cancer Center.

#### Close To:

Metro Light Rail
Reliant Stadium
Rice University
MD Anderson Hospital
Baylor College of Medicine
St. Luke's Hospital
University of Texas Health Science Center
Methodist Hospital
Memorial Herman Hospital
Shriners Hospital
Texas Heart Hospital
Texas Children's Hospital
The Woman's Hospital of Texas
Michael E. DeBakey VA Medical Center
Herman Park & Houston Zoo