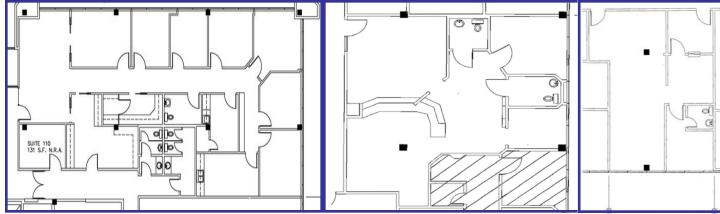

#### **Available Office Space**

Suite 120 2,781 SF Suite 208 885 SF Suite 211 1,087 SF

**Reliant Stadium** 

Metro Light Rail

**Rice University** 

**Texas Medical Center** 

**Current Floor Plans for Available Space** 

Suite 120 Suite 211 Suite 208