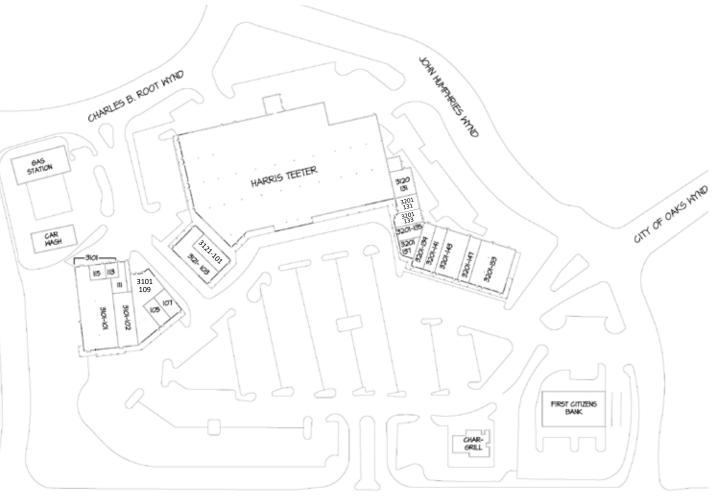

## **LEASE STATUS PLAN**

| Suite #  | Tenant                | SF     |
|----------|-----------------------|--------|
|          |                       |        |
| 3101-101 | Rudinos Sports Corner | 6,797  |
| 3101-102 | Qdoba Mexican Grill   | 2,503  |
| 3101-109 | Village Dental        | 3,742  |
| 3101-111 |                       | 1,113  |
| 3101-113 |                       | 500    |
| 3101-115 |                       | 457    |
| 3101-105 | Starbucks             | 1,000  |
| 3101-107 | Smoothie King         | 1,000  |
| 3120-131 | Triangle Phone Repair | 1,760  |
| 3121-103 | Bella Monica          | 2,630  |
| 3121-101 | China Star            | 1,500  |
| 3201-123 | Harris Teeter         | 54,068 |
| 3201-131 | Beverly Nails         | 1,535  |
| 3201-133 | Salon 51              | 1,182  |
| 3201-135 | Sport Clips           | 1,172  |
| 3201-137 | Sparrowood Jewelers   | 935    |
| 3201-139 | Jersey Mike's         | 1,530  |
| 3201-141 | Qwik Pack & Ship      | 1,540  |
| 3201-143 | Massage Envy          | 3,086  |
| 3201-147 |                       | 1,543  |
| 3201-153 | Edwards Mill Bar &    | 4,715  |
|          | Grill                 |        |
| 3211     | Char-Grill            | 1,256  |
|          | TOTAL GLA             | 95,584 |
|          |                       |        |

EDWARDS MILL ROAD

Part of the CBRE affiliate network

LEASING Contact