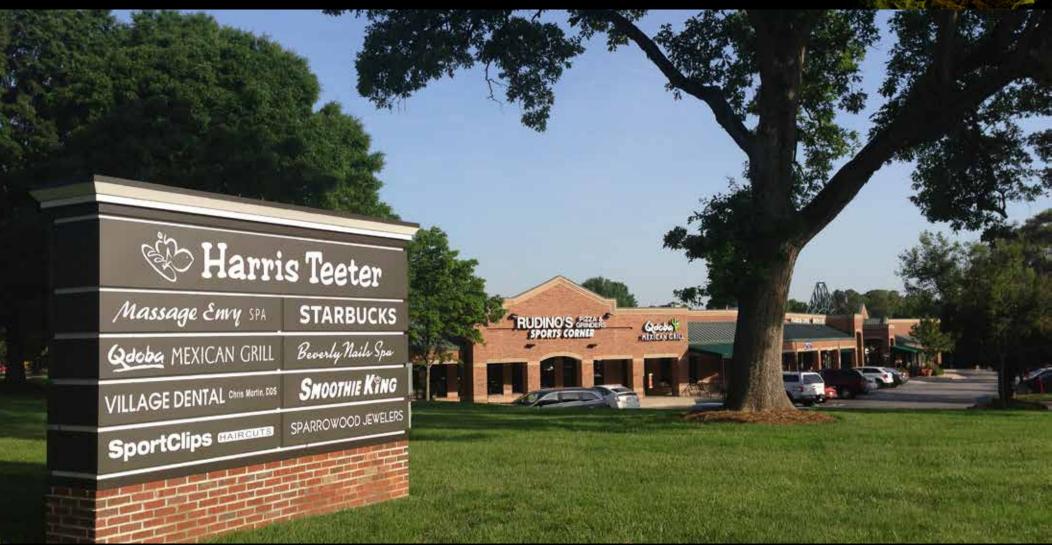

## **LEASE STATUS PLAN**

| Suite #  | Tenant                | SF     |
|----------|-----------------------|--------|
|          |                       |        |
| 3101-101 | Rudinos Sports Corner | 6,797  |
| 3101-102 | Qdoba Mexican Grill   | 2,503  |
| 3101-109 | Village Dental        | 3,742  |
| 3101-111 |                       | 1,113  |
| 3101-113 |                       | 500    |
| 3101-115 |                       | 457    |
| 3101-105 | Starbucks             | 1,000  |
| 3101-107 | Smoothie King         | 1,000  |
| 3120-131 | Triangle Phone Repair | 1,760  |
| 3121-103 | Bella Monica          | 2,630  |
| 3121-101 | China Star            | 1,500  |
| 3201-123 | Harris Teeter         | 54,068 |
| 3201-131 | Beverly Nails         | 1,535  |
| 3201-133 | Salon 51              | 1,182  |
| 3201-135 | Sport Clips           | 1,172  |
| 3201-137 | Sparrowood Jewelers   | 935    |
| 3201-139 | Jersey Mike's         | 1,530  |
| 3201-141 | Qwik Pack & Ship      | 1,540  |
| 3201-143 | Massage Envy          | 3,086  |
| 3201-147 |                       | 1,543  |
| 3201-153 | Edwards Mill Bar &    | 4,715  |
|          | Grill                 |        |
| 3211     | Char-Grill            | 1,256  |
|          | TOTAL GLA             | 95,584 |
|          |                       |        |