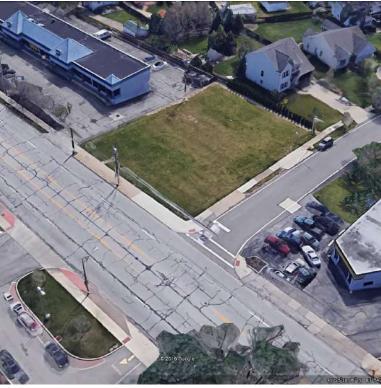

## **VACANT LOT FOR SALE**

25675 Lorain Avenue, North Olmsted, OH 44070

## **PROPERTY OVERVIEW**

Perfect drive-thru lot on high-traffic corner of Lorain Road and Bailey.

Next to Litehouse Pools & Spas and across from west-side Ganley Auto.

Environmental Phase I complete in 2015.

**Sale Price:** 

Lot Size:

Zoning:

\$250,000

.32 Acres

General Retail