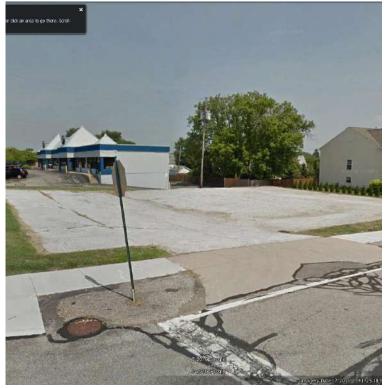

# **VACANT LOT FOR SALE**

25675 Lorain Avenue, North Olmsted, OH 44070

## **PROPERTY OVERVIEW**

Perfect drive-thru lot on high-traffic corner of Lorain Road and Bailey.

Next to Litehouse Pools & Spas and across from west-side Ganley Auto.

Environmental Phase I complete in 2015.