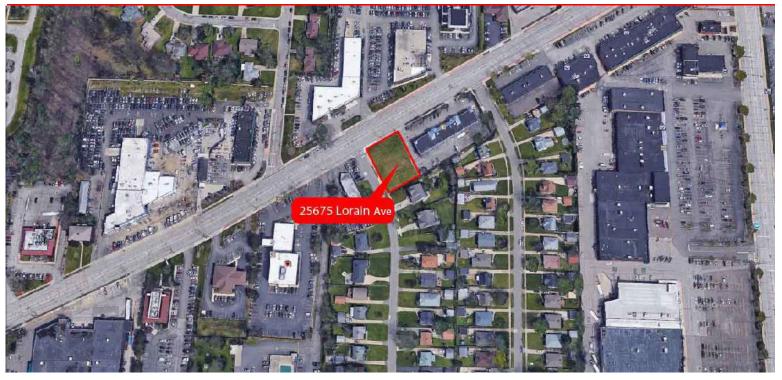

# **VACANT LOT FOR SALE**

25675 Lorain Avenue, North Olmsted, OH 44070

## **PROPERTY OVERVIEW**

Perfect drive-thru lot on high-traffic corner of Lorain Road and Bailey.

Next to Litehouse Pools & Spas and across from west-side Ganley Auto.

Environmental Phase I complete in 2015.

**Sale Price:** 

Lot Size:

Zoning:

\$250,000

.32 Acres

General Retail