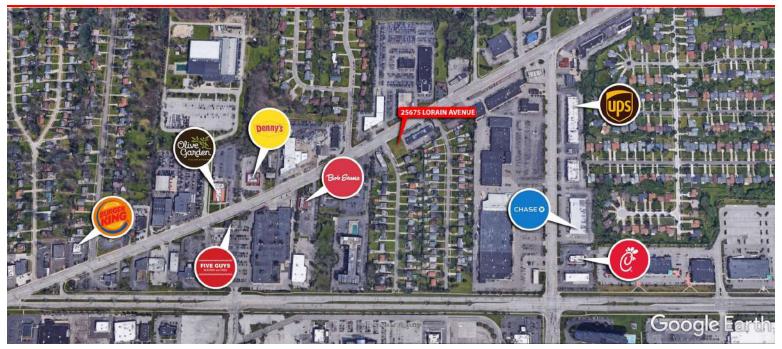

## **VACANT LOT FOR SALE**

25675 Lorain Avenue, North Olmsted, OH 44070

## **PROPERTY OVERVIEW**

Perfect drive-thru lot on high-traffic corner of Lorain Road and Bailey.

Next to Litehouse Pools & Spas and across from west-side Ganley Auto.

Environmental Phase I complete in 2015.

**Sale Price:** 

Lot Size:

Zoning:

\$250,000

.32 Acres

General Retail