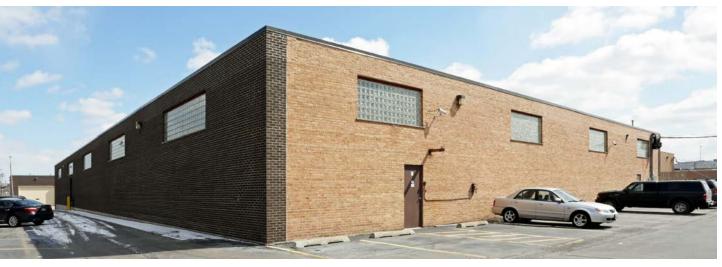

## 740 N Larch Avenue

Elmhurst, Illinois



### **Property Specifications**

**Building Size:** ±32,000 SF **UPS Dock:** 

Office Size: 12,000 SF

(2-story)

Site Size: 1.0 acre

Clear Height: 16'

**Docks:** 2 Interior

Site Highlights

- Immediate access to I-290
- · Ample on-site parking
- 19-minute drive from O'Hare Airport
- Well maintained facility
- Building & parking expansion capabilities

#### **Britt Casey**

Executive Director +1 847 518 3280 britt.casey@cushwake.com Al Caruana

Senior Director +1 847 720 1326

Car Parking:

Sale Price:

Power:

72 spaces

\$2,848,000

(\$89.00 PSF)

800 amps@480 V

al.caruana@cushwake.com

#### Doug Pilcher

Director +1 847 518 3285

doug.pilcher@cushwake.com





# 740 N Larch Avenue

Elmhurst, Illinois

### **Street View**









### Britt Casey Executive Director +1 847 518 3280 britt.casey@cushwake.com

Al Caruana Senior Director +1 847 720 1326 al.caruana@cushwake.com Doug Pilcher
Director
+1 847 518 3285
doug.pilcher@cushwake.com

9500 W Bryn Mawr Ave, Suite 600 Rosemont, IL 60018 Main +1 847 518 9100 **cushmanwakefield.com** 



## 740 N Larch Avenue

Elmhurst, Illinois

## **Aerial View**





#### **Britt Casey**

Executive Director +1 847 518 3280 britt.casey@cushwake.com

#### Al Caruana

Senior Director +1 847 720 1326 al.caruana@cushwake.com

#### **Doug Pilcher**

Director +1 847 518 3285 doug.pilcher@cushwake.com 9500 W Bryn Mawr Ave, Suite 600 Rosemont, IL 60018 Main +1 847 518 9100 cushmanwakefield.com



## 740 N Larch Avenue

Elmhurst, Illinois

## **Location Map**



#### **Britt Casey**

Execut