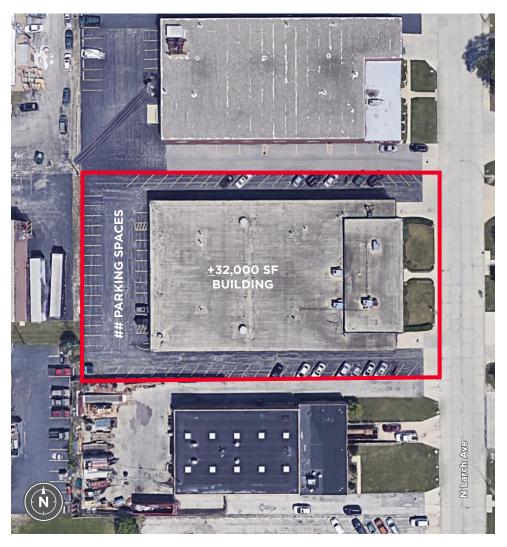

ing & parking expansion capabilities

#### **Britt Casey**

Executive Director +1 847 518 3280 britt.casey@cushwake.com Al Caruana

Senior Director +1 847 720 1326

Car Parking:

Sale Price:

Power:

72 spaces

\$2,848,000

(\$89.00 PSF)

800 amps@480 V

al.caruana@cushwake.com

#### Doug Pilcher

Director +1 847 518 3285

doug.pilcher@cushwake.com





# 740 N Larch Avenue

Elmhurst, Illinois

### **Street View**









### Britt Casey Executive Director +1 847 518 3280 britt.casey@cushwake.com

Al Caruana Senior Director +1 847 720 1326 al.caruana@cushwake.com Doug Pilcher
Director
+1 847 518 3285
doug.pilcher@cushwake.com

9500 W Bryn Mawr Ave, Suite 600 Rosemont, IL 60018 Main +1 847 518 9100 **cushmanwakefield.com** 



## 740 N Larch Avenue

Elmhurst, Illinois

## **Aerial View**





#### **Britt Casey**

Executive Director +1 847 518 3280 britt.casey@cushwake.com

#### Al Caruana

Senior Director +1 847 720 1326 al.caruana@cushwake.com

#### **Doug Pilcher**

Director +1 847 518 3285 doug.pilcher@cushwake.com 9500 W Bryn Mawr Ave, Suite 600 Rosemont, IL 60018 Main +1 847 518 9100 cushmanwakefield.com



## 740 N Larch Avenue

Elmhurst, Illinois

## **Location Map**



#### **Britt Casey**

Executive Director +1 847 518 3280 britt.casey@cushwake.com

#### Al Caruana

Senior Director +1 847 720 1326 al.caruana@cushwake.com

#### **Doug Pilcher**

Director +1 847 518 3285 doug.pilcher@cushwake.com 9500 W Bryn Mawr Ave, Suite 600 Rosemont, IL 60018 Main +1 847 518 9100 cushmanwakefield.com