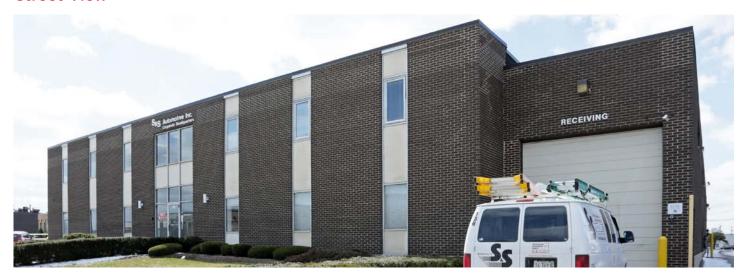

## 740 N Larch Avenue

Elmhurst, Illinois



### **Property Specifications**

**Building Size:** ±32,000 SF **UPS Dock:** 

Office Size: 12,000 SF

(2-story)

Site Size: 1.0 acre

Clear Height: 16'

**Docks:** 2 Interior

Site Highlights

- Immediate access to I-290
- · Ample on-site parking
- 19-minute drive from O'Hare Airport
- Well maintained facility
- Building & parking expansion capabilities

#### **Britt Casey**

Executive Director +1 847 518 3280 britt.casey@cushwake.com Al Caruana

Senior Director +1 847 720 1326

Car Parking:

Sale Price:

Power:

72 spaces

\$2,848,000

(\$89.00 PSF)

800 amps@480 V

al.caruana@cushwake.com

#### Doug Pilcher

Director +1 847 518 3285

doug.pilcher@cushwake.com





# 740 N Larch Avenue

Elmhurst, Illinois

### **Street View**









### Britt Casey Executive Director +1 847 518 3280 britt.casey@cushwake.com

Al Caruana Senior Director +1 847 720 1326 al.caruana@cushwake.com Doug Pilcher
Director
+1 847 518 3285
doug.pilcher@cushwake.com

9500 W Bryn Mawr Ave, Suite 600 Rosemont, IL 60018 Main +1 847 518 9100 **cushmanwakefield.com** 



## 740 N Larch Avenue

Elmhurst, Illinois

## **Aerial View**





#### **Britt Casey**

Executive Director +1 847 518 3280 britt.casey@cushwake.com

#### Al Caruana

Senior Director +1 847 720 1326 al.caruana@cushwake.com

#### **Doug Pilcher**

Director +1 847 518 3285 doug.pilcher@cushwake.com 9500 W Bryn Mawr Ave, Suite 600 Rosemont, IL 60018 Main +1 847 518 9100 cushmanwakefield.com



## 740 N Larch Avenue

Elmhurst, Illinois

## **Location Map**



#### **Britt Casey**