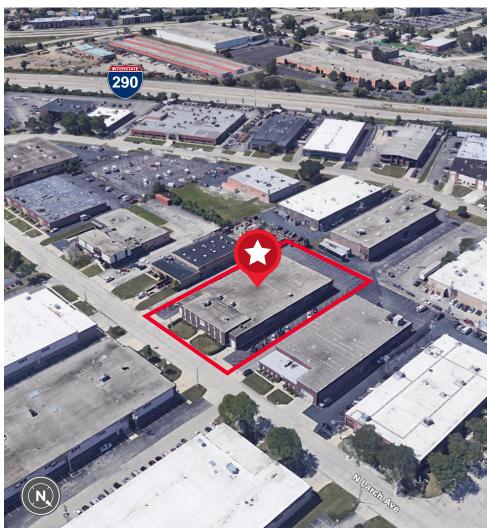

g & parking expansion capabilities

#### **Britt Casey**

Executive Director +1 847 518 3280 britt.casey@cushwake.com Al Caruana

Senior Director +1 847 720 1326

Car Parking:

Sale Price:

Power:

72 spaces

\$2,848,000

(\$89.00 PSF)

800 amps@480 V

al.caruana@cushwake.com

#### Doug Pilcher

Director +1 847 518 3285

doug.pilcher@cushwake.com





# 740 N Larch Avenue

Elmhurst, Illinois

### **Street View**









### Britt Casey Executive Director +1 847 518 3280 britt.casey@cushwake.com

Al Caruana Senior Director +1 847 720 1326 al.caruana@cushwake.com Doug Pilcher
Director
+1 847 518 3285
doug.pilcher@cushwake.com

9500 W Bryn Mawr Ave, Suite 600 Rosemont, IL 60018 Main +1 847 518 9100 **cushmanwakefield.com** 



## 740 N Larch Avenue

Elmhurst, Illinois

## **Aerial View**





#### **Britt Casey**

Executive Director +1 847 518 3280 britt.casey@cushwake.com

#### Al Caruana

Senior Director +1 847 720 1326 al.caruana@cushwake.com

#### **Doug Pilcher**

Director +1 847 518 3285 doug.pilcher@cushwake.com 9500 W Bryn Mawr Ave, Suite 600 Rosemont, IL 60018 Main +1 847 518 9100 cushmanwakefield.com



## 740 N Larch Avenue

Elmhurst, Illinois

## **Location Map**



#### **Britt Casey**

Executive Director +1 847 518 3280 britt.casey@cushwake.com

#### Al Caruana

Senior Director +1 847 720 1326 al.caruana@cushwake.com

#### **Doug Pilcher**

Director +1 847 518 3285 doug.pilcher@cushwake.com 9500 W Bryn Mawr Ave, Suite 600 Rosemont, IL 60018 Main +1 847 518 9100 cushmanwakefield.com