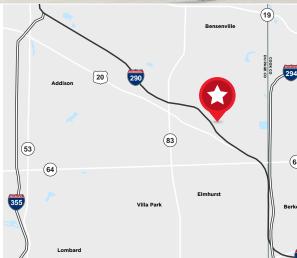

## 740 N Larch Avenue

Elmhurst, Illinois



### **Property Specifications**

**Building Size:** ±32,000 SF **UPS Dock:** 

Office Size: 12,000 SF

(2-story)

Site Size: 1.0 acre

Clear Height: 16'

**Docks:** 2 Interior

Site Highlights

- Immediate access to I-290
- · Ample on-site parking
- 19-minute drive from O'Hare Airport
- Well maintained facility
- Building & parking expansion capabilities

#### **Britt Casey**

Executive Director +1 847 518 3280 britt.casey@cushwake.com Al Caruana

Senior Director +1 847 720 1326

Car Parking:

Sale Price:

Power:

72 spaces

\$2,848,000

(\$89.00 PSF)

800 amps@480 V

al.caruana@cushwake.com

#### Doug Pilcher

Director +1 847 518 3285

doug.pilcher@cushwake.com





# 740 N Larch Avenue

Elmhurst, Illinois

### **Street View**









### Britt Casey Executive Director +1 847 518 3280 britt.casey@cushwake.com

Al Caruana Senior Director +1 847 720 1326 al.caruana@cushwake.com Doug Pilcher
Director
+1 847 518 3285
doug.pilcher@cushwake.com

9500 W Bryn Mawr Ave, Suite 600 Rosemont, IL 60018 Main +1 847 518 9100 **cushmanwakefield.com** 



## 740 N Larch Avenue

Elmhurst, Illinois

## **Aerial View**





#### **Britt Casey**

Executive Director +1 847 518 3280 britt.casey@cushwake.com

#### Al Caruana

Senior Director +1 847 720 1326 al.caruana@cushwake.com

#### **Doug Pilcher**

Director +1 847 518 3285 doug.pilcher@cushwake.com 9500 W Bryn Mawr Ave, Suite 600 Rosemont, IL 60018 Main +1 847 518 9100 cushmanwakefield.com



## 740 N Larch Avenue