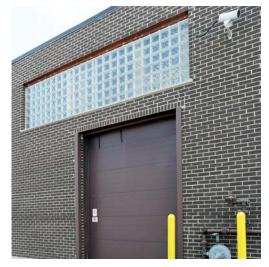

## 740 N Larch Avenue

Elmhurst, Illinois



### **Property Specifications**

**Building Size:** ±32,000 SF **UPS Dock:** 

Office Size: 12,000 SF

(2-story)

Site Size: 1.0 acre

Clear Height: 16'

**Docks:** 2 Interior

Site Highlights

- Immediate access to I-290
- · Ample on-site parking
- 19-minute drive from O'Hare Airport
- Well maintained facility
- Building & parking expansion capabilities

#### **Britt Casey**

Executive Director +1 847 518 3280 britt.casey@cushwake.com Al Caruana

Senior Director +1 847 720 1326

Car Parking:

Sale Price:

Power:

72 spaces

\$2,848,000

(\$89.00 PSF)

800 amps@480 V

al.caruana@cushwake.com

#### Doug Pilcher

Director +1 847 518 3285

doug.pilcher@cushwake.com





# 740 N Larch Avenue

Elmhurst, Illinois

### **Street View**









### Britt Casey Executive Director +1 847 518 3280 britt.casey@cushwake.com

Al Caruana Senior Director +1 847 720 1326 al.caruana@cushwake.com Doug Pilcher
Director
+1 847 518 3285
doug.pilcher@cushwake.com

9500 W Bryn Mawr Ave, Suite 600 Rosemont, IL 60018 Main +1 847 518 9100 **cushmanwakefield.com** 



## 740 N Larch Avenue

Elmhurst, Illinois

## **Aerial View**





#### **Britt Casey**

Executive Director +1 847 518 3280 britt.casey@cushwake.com

#### Al Caruana

Senior Director +1 847 720 1326 al.caruana@cushwake.com

#### **Doug Pilcher**

Director +1 847 518 3285 doug.pilcher@cushwake.com 9500 W Bryn Mawr Ave, Suite 600 Rosemont, IL 60018 Main +1 847 518 9100 cushmanwakefield.com



## 740 N Larch Avenue

Elmhurst, Illinois

## **Location Map**



#### **Britt Casey**

Exec