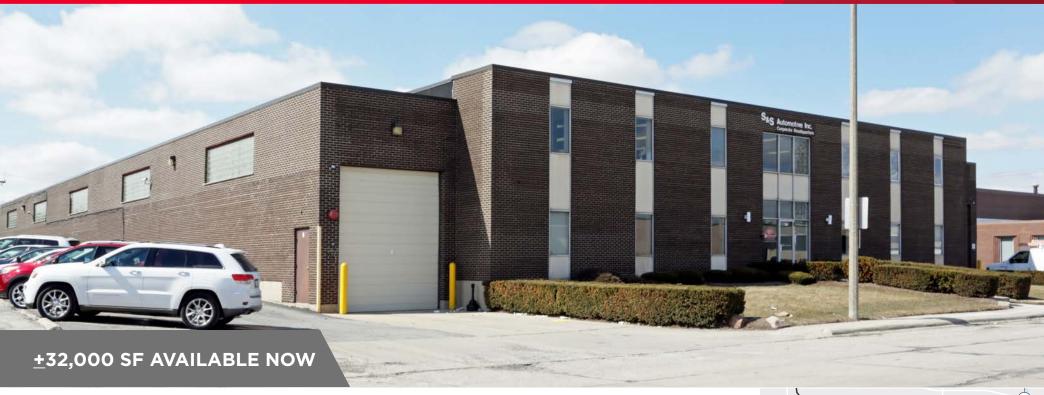

## 740 N Larch Avenue

Elmhurst, Illinois

### **Property Specifications**

**Building Size:** ±32,000 SF **UPS Dock:** 

Office Size: 12,000 SF

(2-story)

Site Size: 1.0 acre

Clear Height: 16'

**Docks:** 2 Interior

Site Highlights

- Immediate access to I-290
- · Ample on-site parking
- 19-minute drive from O'Hare Airport
- Well maintained facility
- Building & parking expansion capabilities