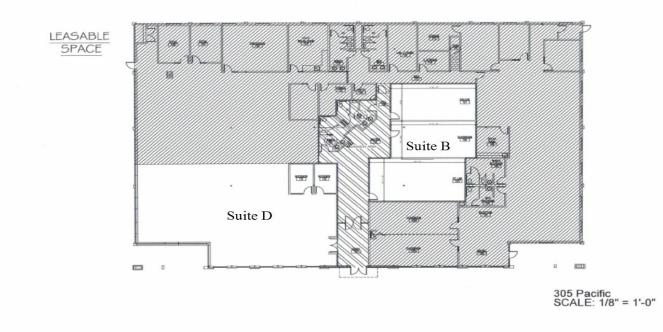

#### **Available Suites**

SUITE B: 2,014 SF asking \$2,434 per month Mod. Gross SUITE D: 3,670 SF asking \$4,435 per month Mod. Gross

### **INVESTMENT HIGHLIGHT!**

For Lease: Two suites available in this class A office building that was recently updated and features great parking, visibility, and signage. Interior has great light and an open concept. Suite B is 2,014 SF, asking \$2,434 per month. Suite D is 3,670 SF, asking \$4,435 per month. Landlord pays water, sewer, and garbage. Tenants pay for electricity. Great for most office/retail uses. Make your appointment today!