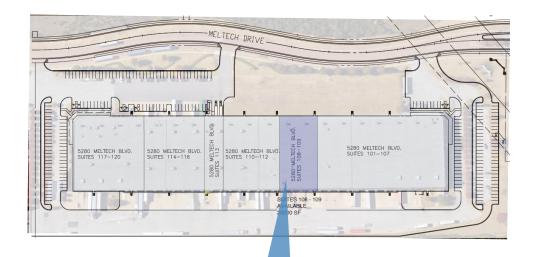

# Industrial Space for Lease 20,000 SF Available

# **Building Features**

| Total Building  | 200,000 SF |
|-----------------|------------|
| Total Available | 20,000 SF  |
| Office          | 800 SF     |

Patrick Walton, SIOR

Principal 901 362 4311 pwalton@commadv.com Principal 901 273 2359 kconrad@commadv.com