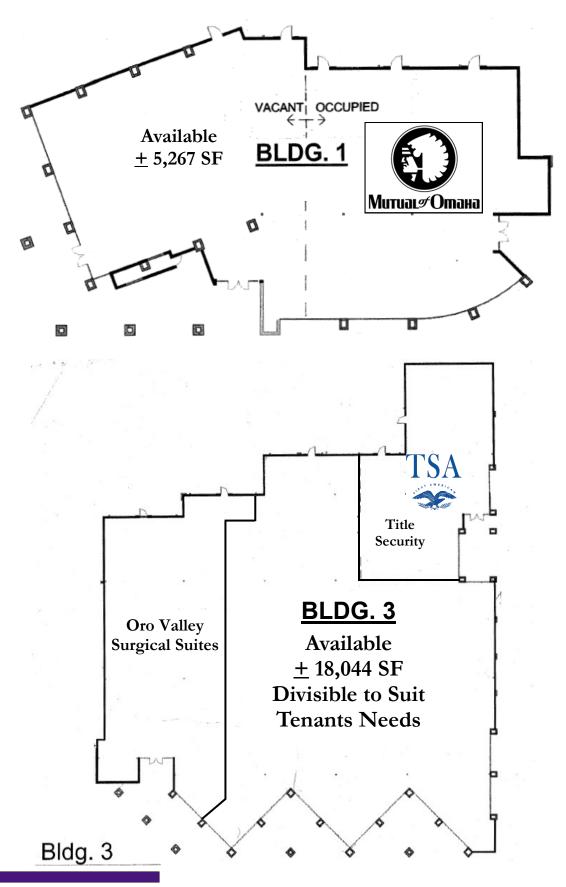

# **Building Footprints**

Exclusively Represented by:

Robert Nolan (o) 520-232-0200 x118 (c) 520-465-5946