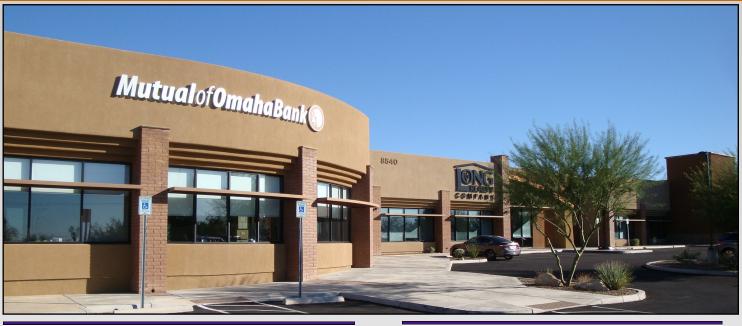

# THE SHOPPES AT ORACLE

# Office/Retail/Restaurant for Lease 8500 N. Oracle Road, Tucson, AZ

#### **Comments**

- Located on Oracle Road approx. 1/2 mile
   North of Magee Road in Oro Valley
- Great visibility and easy access with
   +/- 800 FT of Frontage on Oracle Road
- Oracle Road (SR 77) is a main corridor between downtown Tucson, and the affluent Foothills/NW Tucson to Oro Valley, AZ
- Traffic approx. \*53,000 VPD