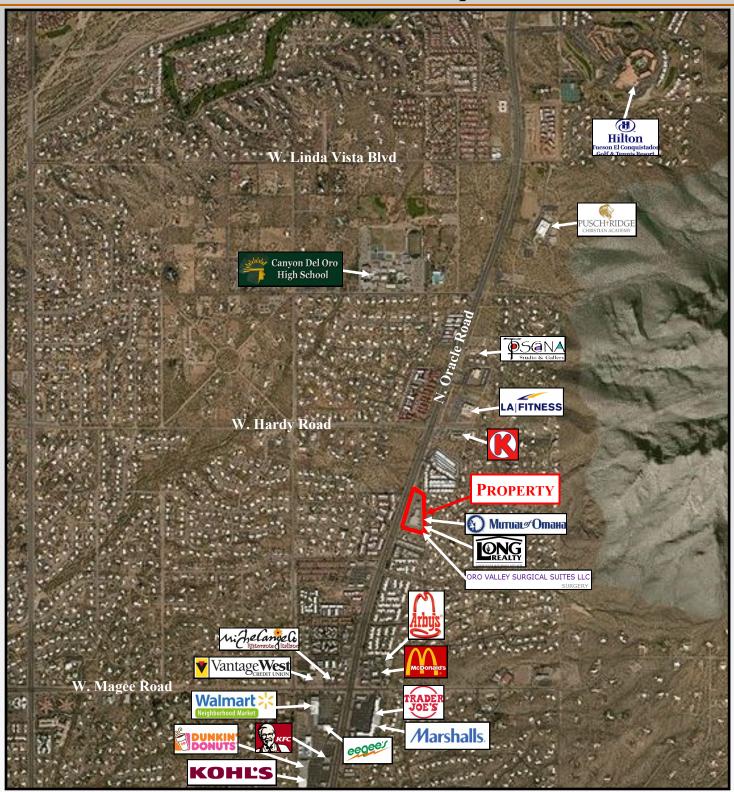

Road in Oro Valley
- Great visibility and easy access with
   +/- 800 FT of Frontage on Oracle Road
- Oracle Road (SR 77) is a main corridor between downtown Tucson, and the affluent Foothills/NW Tucson to Oro Valley, AZ
- Traffic approx. \*53,000 VPD

\*Pima County Assessors Site

## Location Map



Exclusively Represented by:

Robert Nolan (o) 520-232-0200 x118 (c) 520-465-5946



#### Aerial Site Plan



- Very High Profile Architecturally.
- High arching design attracts attention of all who pass by and makes the businesses located within stand out.
- Ideal midpoint location for retail, office and restaurants who would like to set themselves apart.
- All spaces are single story with high ceilings. 5 to 1 parking.





Exclusively Represented by:

Robert Nolan



# Aerial Location Map



#### **DEMOGRAPHICES SUMMARY**

1 Mile 3 Miles 5 miles

**Total Population:** 5,192 33,791 110,216

**AVG Household Income:** \$62,297 \$80,854 \$80,389

**Traffic Counts:** 

N. Oracle Road:  $\pm$  53,000 Vehicles per day

Exclusively Represented by:

Robert Nolan



# **Building Footprints**



Exclusively Represented by:

Robert Nolan (o) 520-232-0200 x118 (c) 520-465-5946