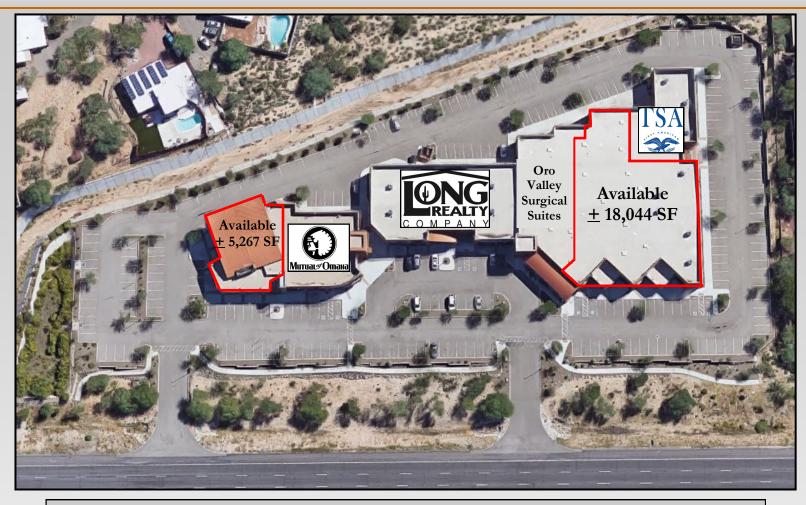

#### Aerial Site Plan

- Very High Profile Architecturally.
- High arching design attracts attention of all who pass by and makes the businesses located within stand out.
- Ideal midpoint location for retail, office and restaurants who would like to set themselves apart.
- All spaces are single story with high ceilings. 5 to 1 parking.

# **Building Footprints**

Exclusively Represented by:

Robert Nolan (o) 520-232-0200 x118 (c) 520-465-5946