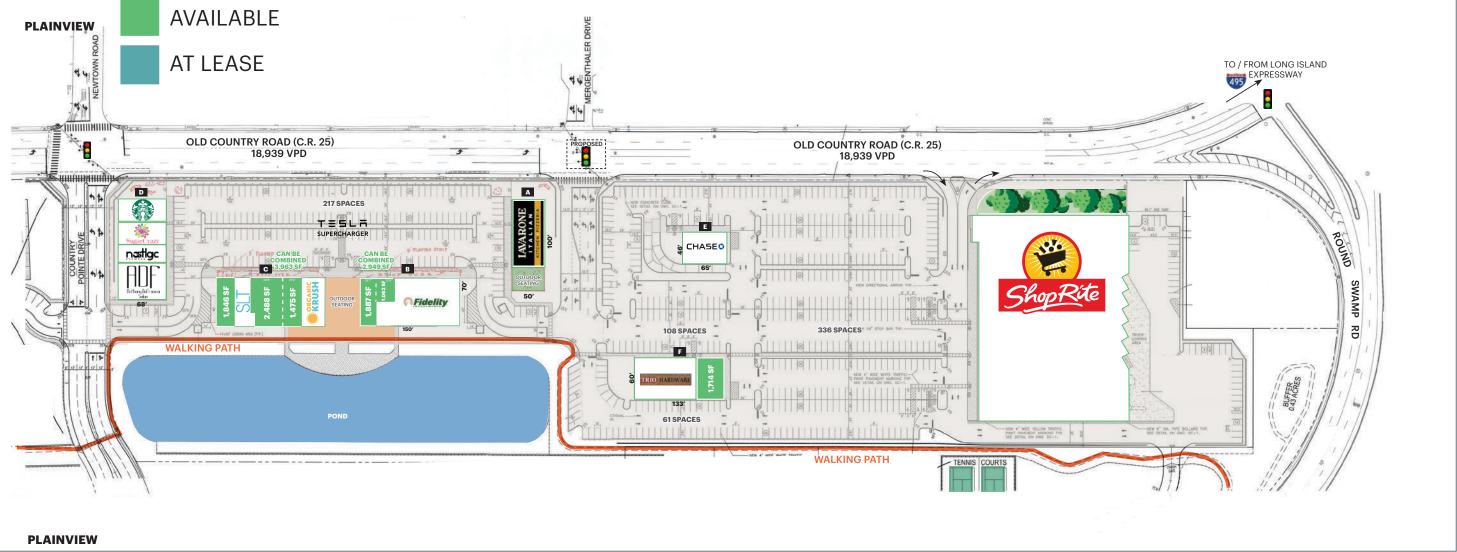

th dense residential population

15 soccer fields adjacent to center

Over 2,500 buisnesses with over 26,000 employees in the immediate trade area

### Demographics 2018 Estimates

|                               | 1 Mile    | 3 Miles   | 5 Miles   |
|-------------------------------|-----------|-----------|-----------|
| Population                    | 5,716     | 71,518    | 258,627   |
| Households                    | 2,037     | 25,149    | 86,969    |
| Median<br>Household<br>Income | \$143,912 | \$141,294 | \$127,263 |
| Daytime<br>Population         | 8,675     | 118,244   | 287,287   |

Contact our exclusive agents:

### Jason Sobel

jsobel@ripcony.com 516.933.8880

### Brian Schuster

bschuster@ripcony.com 516.933.8880

### RIPCO REAL ESTATE



## **PROPOSED MERCHANDISING PLAN**



RIPCO

REAL ESTATE

## Plainview, New York

### **DAYTIME POPULATION**



### Manhattan

150 East 58th Street 15th Floor New York, NY 10155

#### T. 212.750.6565

### Long Island

100 Jericho Quadrangle Suite 120 Jericho, NY 11753

T. 516.933.8880

### Brooklyn

32 Court Street 10th Floor Brooklyn, NY 11201

T. 718.233.6565

### **New Jersey**

125 Chubb Avenue Suite 150 S Lyndhurst, NJ 07071

T. 201.777.2300

### ripcony.com

\*All information is from sources deemed reliable and is submitted subject to errors, omissions, change of price, terms, rental prior to sale and withdrawal notices.