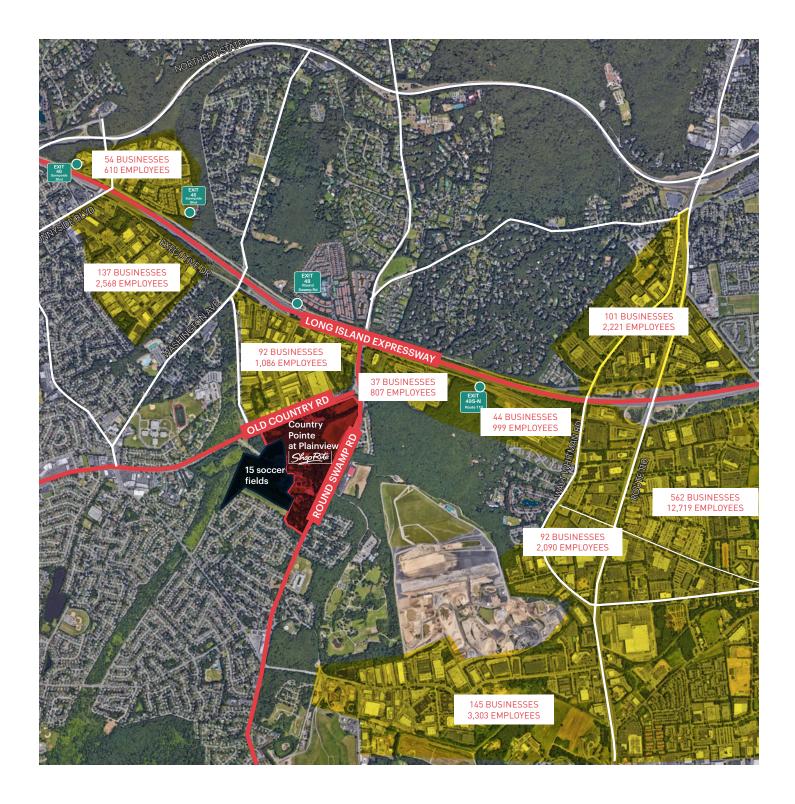

# Plainview, NY Country Pointe @ Plainview

Newly constructed 118,450 SF Shopping Center anchored by a /1,450 SF ShopRite. Located just off Long Island Expressway at the confluence of Old Country Road & Round Swap Road

### Comments

Regional access via the Long Island Expressway, Old Country Road & Round Swamp Road

Extraordinary Lifestyle Community featuring 750 new homes

High income levels with dense residential population

15 soccer fields adjacent to center

Over 2,500 buisnesses with over 26,000 employees in the immediate trade area