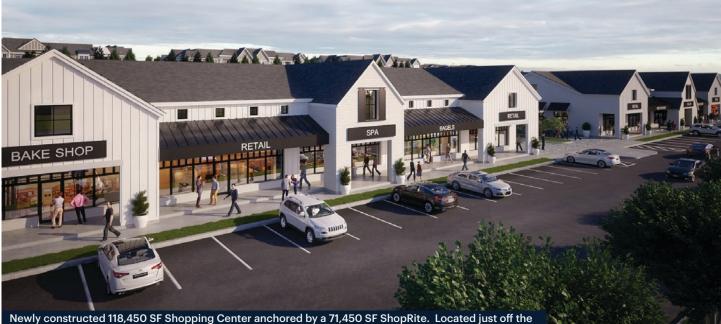

# Plainview, NY Country Pointe @ Plainview

Newly constructed 118,450 SF Shopping Center anchored by a /1,450 SF ShopRite. Located just off Long Island Expressway at the confluence of Old Country Road & Round Swap Road