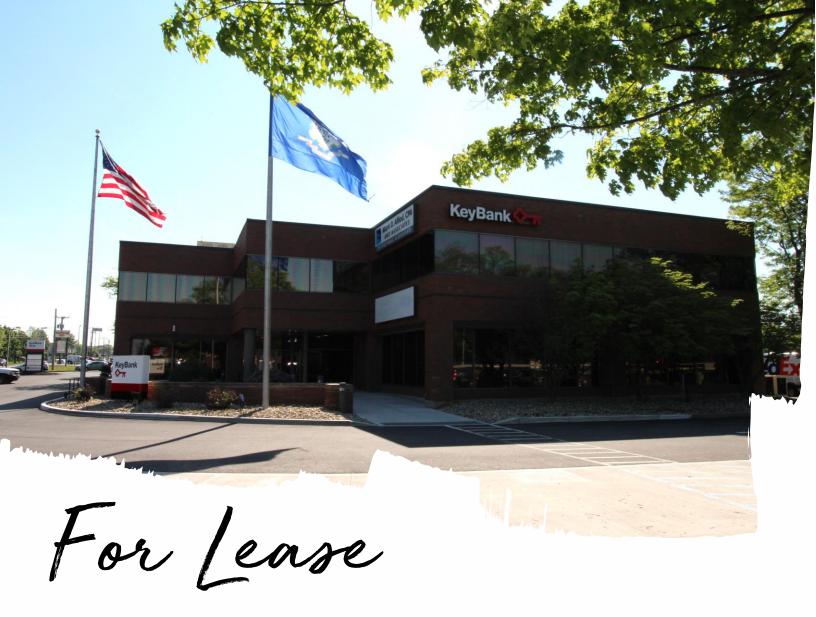

## First floor office space available - 2,000 SF

JLL is pleased to present a first floor suite available for lease at 348 Hartford Turnpike, Vernon, Connecticut.

### Building features and benefits include:

- Located in the heart of Vernon with access to all amenities including restaurants, banking, retail and entertainment.
- Desirable owner/occupied office building
- Full height, banded windows create a bright work space
- 2,000 SF suite available.

# 348 Hartford Turnpike Vernon, CT