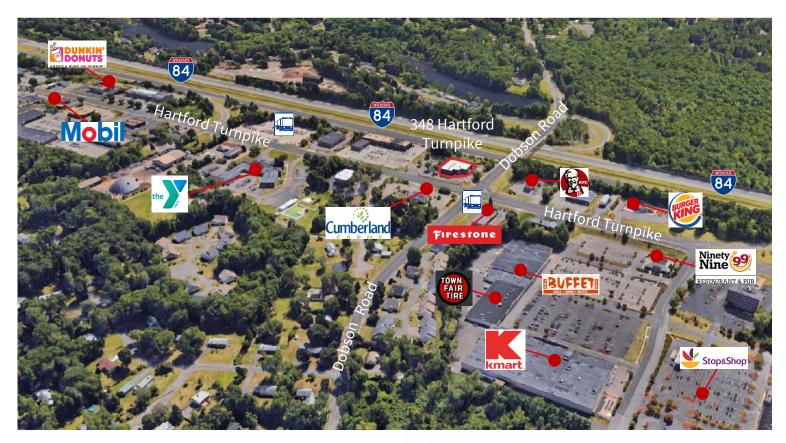

# Location Map

### **Convenient location**

- Conveniently located just off Interstate 84
- High visibility from the Interstate and the highly traveled Hartford Turnpike
- Bradley International Airport is a 20 minute drive away
- Located in the epicenter of retail and office space on the Hartford Turnpike
- Surrounded by a variety of amenities
- Bus line stops across the street