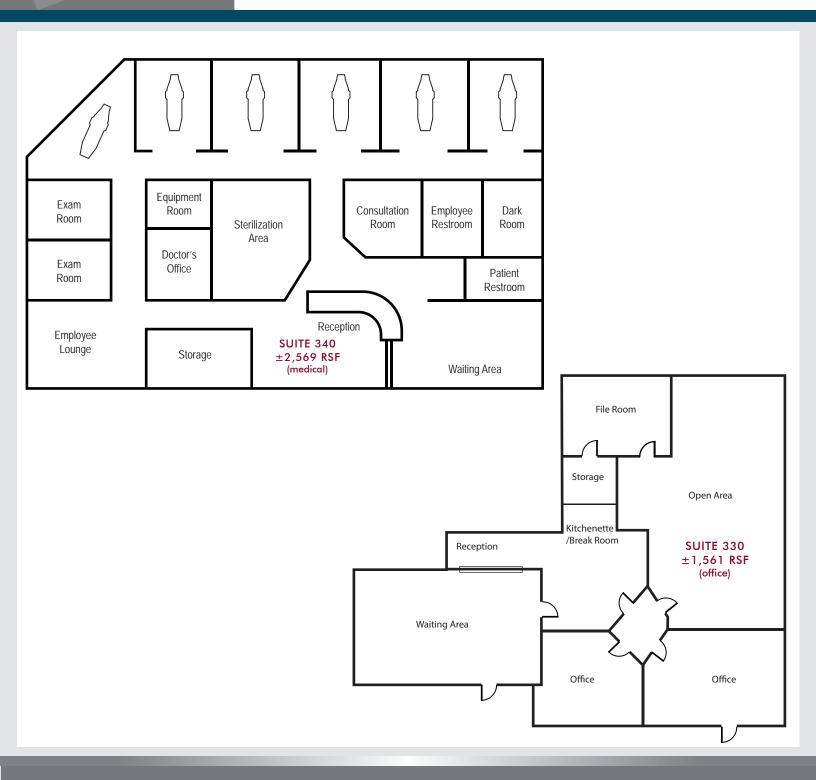

#### **AVAILABILITY**

| Suite    | Туре    | Sq. Ft.  | Lease Rate | Description                                                                                                                                                             |
|----------|---------|----------|------------|-------------------------------------------------------------------------------------------------------------------------------------------------------------------------|
| 105      | Office  | 2,393    | \$2.00 FSG | 5 offices, large open area and 2 entrances into suite.                                                                                                                  |
| 155      | Office  | 2,007    | \$2.00 FSG | Large reception/waiting area, 5 offices, storage/data area and open area.                                                                                               |
| 225/230* | Office  | 5,750    | \$2.00 FSG | Waiting area, reception, large open area, large conference room, small conference room, 16 offices, storage/data room, kitchen, 2 restrooms and 6 entrances into suite. |
| 240*     | Office  | 1,429    | \$2.00 FSG | 4 offices, large conference room and kitchen.                                                                                                                           |
| 250*     | Office  | 3,027    | \$2.00 FSG | 7 offices, 2 storage rooms, waiting area and kitchen.                                                                                                                   |
| 260*     | Office  | 1,298    | \$2.00 FSG | Call for details.                                                                                                                                                       |
| 265*     | Office  | 1,922    | \$2.00 FSG | 5 offices, conference room, storage room, data room, large open area and waiting area.                                                                                  |
| 270*     | Medical | 2,159    | \$2.30 FSG | 5 exam rooms, reception, waiting area, doctor's office and private office/storage room.                                                                                 |
| 300      | Office  | 3,076    | \$2.00 FSG | Call for details.                                                                                                                                                       |
| 305      | Office  | 1,355 SF | \$2.00 FSG | 4 private offices.                                                                                                                                                      |
| 330      | Medical | 1,561    | \$2.30 FSG | Waiting area, reception, 2 offices, 1 exam room and open area.                                                                                                          |
| 340      | Medical | 2,569    | \$2.30 FSG | Fully built out dental space.                                                                                                                                           |
|          |         |          |            |                                                                                                                                                                         |