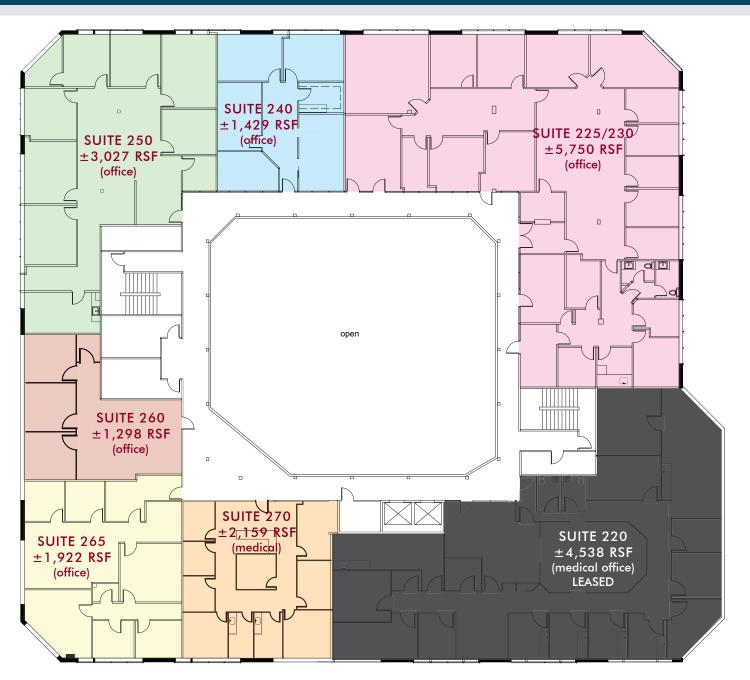

#### **AVAILABILITY**

| Suite    | Туре    | Sq. Ft.  | Lease Rate | Description                                                                                                                                                             |
|----------|---------|----------|------------|-------------------------------------------------------------------------------------------------------------------------------------------------------------------------|
| 105      | Office  | 2,393    | \$2.00 FSG | 5 offices, large open area and 2 entrances into suite.                                                                                                                  |
| 155      | Office  | 2,007    | \$2.00 FSG | Large reception/waiting area, 5 offices, storage/data area and open area.                                                                                               |
| 225/230* | Office  | 5,750    | \$2.00 FSG | Waiting area, reception, large open area, large conference room, small conference room, 16 offices, storage/data room, kitchen, 2 restrooms and 6 entrances into suite. |
| 240*     | Office  | 1,429    | \$2.00 FSG | 4 offices, large conference room and kitchen.                                                                                                                           |
| 250*     | Office  | 3,027    | \$2.00 FSG | 7 offices, 2 storage rooms, waiting area and kitchen.                                                                                                                   |
| 260*     | Office  | 1,298    | \$2.00 FSG | Call for details.                                                                                                                                                       |
| 265*     | Office  | 1,922    | \$2.00 FSG | 5 offices, conference room, storage room, data room, large open area and waiting area.                                                                                  |
| 270*     | Medical | 2,159    | \$2.30 FSG | 5 exam rooms, reception, waiting area, doctor's office and private office/storage room.                                                                                 |
| 300      | Office  | 3,076    | \$2.00 FSG | Call for details.                                                                                                                                                       |
| 305      | Office  | 1,355 SF | \$2.00 FSG | 4 private offices.                                                                                                                                                      |
| 330      | Medical | 1,561    | \$2.30 FSG | Waiting area, reception, 2 offices, 1 exam room and open area.                                                                                                          |
| 340      | Medical | 2,569    | \$2.30 FSG | Fully built out dental space.                                                                                                                                           |
|          |         |          |            |                                                                                                                                                                         |

\*2nd Floor can be combined for up to 15,585 SF.