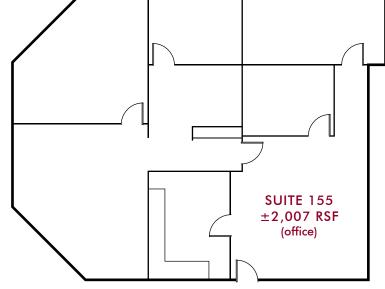

#### **AVAILABILITY**

| Suite    | Туре    | Sq. Ft.  | Lease Rate | Description                                                                                                                                                             |
|----------|---------|----------|------------|-------------------------------------------------------------------------------------------------------------------------------------------------------------------------|
| 105      | Office  | 2,393    | \$2.00 FSG | 5 offices, large open area and 2 entrances into suite.                                                                                                                  |
| 155      | Office  | 2,007    | \$2.00 FSG | Large reception/waiting area, 5 offices, storage/data area and open area.                                                                                               |
| 225/230* | Office  | 5,750    | \$2.00 FSG | Waiting area, reception, large open area, large conference room, small conference room, 16 offices, storage/data room, kitchen, 2 restrooms and 6 entrances into suite. |
| 240*     | Office  | 1,429    | \$2.00 FSG | 4 offices, large conference room and kitchen.                                                                                                                           |
| 250*     | Office  | 3,027    | \$2.00 FSG | 7 offices, 2 storage rooms, waiting area and kitchen.                                                                                                                   |
| 260*     | Office  | 1,298    | \$2.00 FSG | Call for details.                                                                                                                                                       |
| 265*     | Office  | 1,922    | \$2.00 FSG | 5 offices, conference room, storage room, data room, large open area and waiting area.                                                                                  |
| 270*     | Medical | 2,159    | \$2.30 FSG | 5 exam rooms, reception, waiting area, doctor's office and private office/storage room.                                                                                 |
| 300      | Office  | 3,076    | \$2.00 FSG | Call for details.                                                                                                                                                       |
| 305      | Office  | 1,355 SF | \$2.00 FSG | 4 private offices.                                                                                                                                                      |
| 330      | Medical | 1,561    | \$2.30 FSG | Waiting area, reception, 2 offices, 1 exam room and open area.                                                                                                          |
| 340      | Medical | 2,569    | \$2.30 FSG | Fully built out dental space.                                                                                                                                           |
|          |         |          |            |                                                                                                                                                                         |