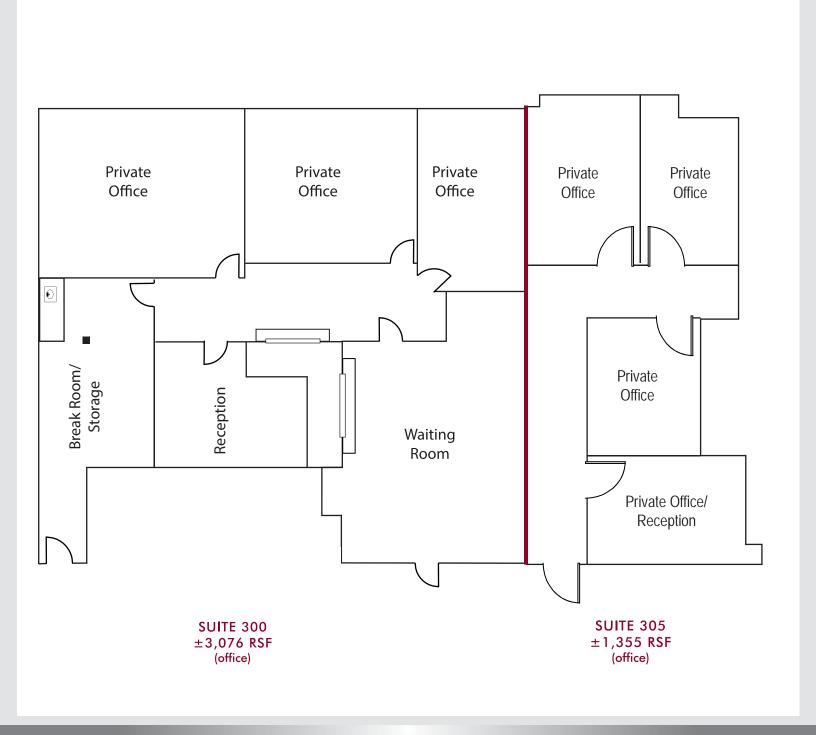

#### **AVAILABILITY**

| Suite    | Туре    | Sq. Ft.  | Lease Rate | Description                                                                                                                                                             |
|----------|---------|----------|------------|-------------------------------------------------------------------------------------------------------------------------------------------------------------------------|
| 105      | Office  | 2,393    | \$2.00 FSG | 5 offices, large open area and 2 entrances into suite.                                                                                                                  |
| 155      | Office  | 2,007    | \$2.00 FSG | Large reception/waiting area, 5 offices, storage/data area and open area.                                                                                               |
| 225/230* | Office  | 5,750    | \$2.00 FSG | Waiting area, reception, large open area, large conference room, small conference room, 16 offices, storage/data room, kitchen, 2 restrooms and 6 entrances into suite. |
| 240*     | Office  | 1,429    | \$2.00 FSG | 4 offices, large conference room and kitchen.                                                                                                                           |
| 250*     | Office  | 3,027    | \$2.00 FSG | 7 offices, 2 storage rooms, waiting area and kitchen.                                                                                                                   |
| 260*     | Office  | 1,298    | \$2.00 FSG | Call for details.                                                                                                                                                       |
| 265*     | Office  | 1,922    | \$2.00 FSG | 5 offices, conference room, storage room, data room, large open area and waiting area.                                                                                  |
| 270*     | Medical | 2,159    | \$2.30 FSG | 5 exam rooms, reception, waiting area, doctor's office and private office/storage room.                                                                                 |
| 300      | Office  | 3,076    | \$2.00 FSG | Call for details.                                                                                                                                                       |
| 305      | Office  | 1,355 SF | \$2.00 FSG | 4 private offices.                                                                                                                                                      |
| 330      | Medical | 1,561    | \$2.30 FSG | Waiting area, reception, 2 offices, 1 exam room and open area.                                                                                                          |
| 340      | Medical | 2,569    | \$2.30 FSG | Fully built out dental space.                                                                                                                                           |
|          |         |          |            |                                                                                                                                                                         |