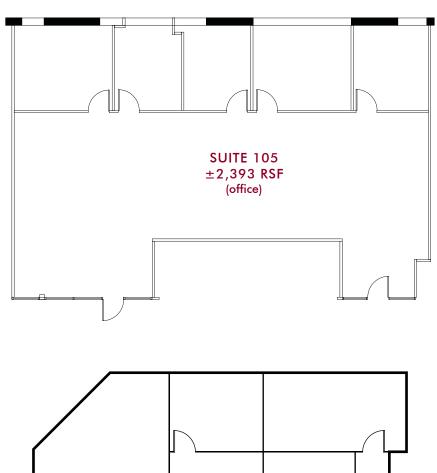

#### **AVAILABILITY**

| Suite    | Туре    | Sq. Ft.  | Lease Rate | Description                                                                                                                                                             |
|----------|---------|----------|------------|-------------------------------------------------------------------------------------------------------------------------------------------------------------------------|
| 105      | Office  | 2,393    | \$2.00 FSG | 5 offices, large open area and 2 entrances into suite.                                                                                                                  |
| 155      | Office  | 2,007    | \$2.00 FSG | Large reception/waiting area, 5 offices, storage/data area and open area.                                                                                               |
| 225/230* | Office  | 5,750    | \$2.00 FSG | Waiting area, reception, large open area, large conference room, small conference room, 16 offices, storage/data room, kitchen, 2 restrooms and 6 entrances into suite. |
| 240*     | Office  | 1,429    | \$2.00 FSG | 4 offices, large conference room and kitchen.                                                                                                                           |
| 250*     | Office  | 3,027    | \$2.00 FSG | 7 offices, 2 storage rooms, waiting area and kitchen.                                                                                                                   |
| 260*     | Office  | 1,298    | \$2.00 FSG | Call for details.                                                                                                                                                       |
| 265*     | Office  | 1,922    | \$2.00 FSG | 5 offices, conference room, storage room, data room, large open area and waiting area.                                                                                  |
| 270*     | Medical | 2,159    | \$2.30 FSG | 5 exam rooms, reception, waiting area, doctor's office and private office/storage room.                                                                                 |
| 300      | Office  | 3,076    | \$2.00 FSG | Call for details.                                                                                                                                                       |
| 305      | Office  | 1,355 SF | \$2.00 FSG | 4 private offices.                                                                                                                                                      |
| 330      | Medical | 1,561    | \$2.30 FSG | Waiting area, reception, 2 offices, 1 exam room and open area.                                                                                                          |
| 340      | Medical | 2,569    | \$2.30 FSG | Fully built out dental space.                                                                                                                                           |
|          |         |          |            |                                                                                                                                                                         |