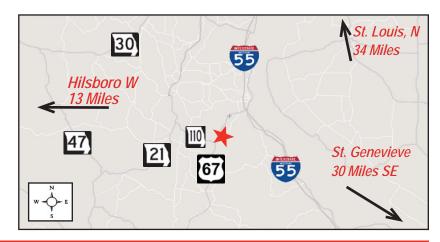

## For Sale

## 25± Acre Development Site

2550 Hwy. 67 Festus, MO 63028

■ Signalized Intersection @ Meyer Rd.

- Two (2) Curb Cuts on Hwy 67
- Ideal C-Store/Gas Station, Retail Strip Center, Urgent Care Location, Self-Storage, Vehicle Dealership
- Utilities to Site
- May Divide
- Mostly Level Property

Sale Price: \$600,000.00

Contact: Patrick T. McKay

Office Industrial Retail Institutional Investment Management

Commercial Real Estate 1401 S. Brentwood Blvd. Suite 650 St. Louis, MO 63144 www.hillikercorp.com 314 781 0001