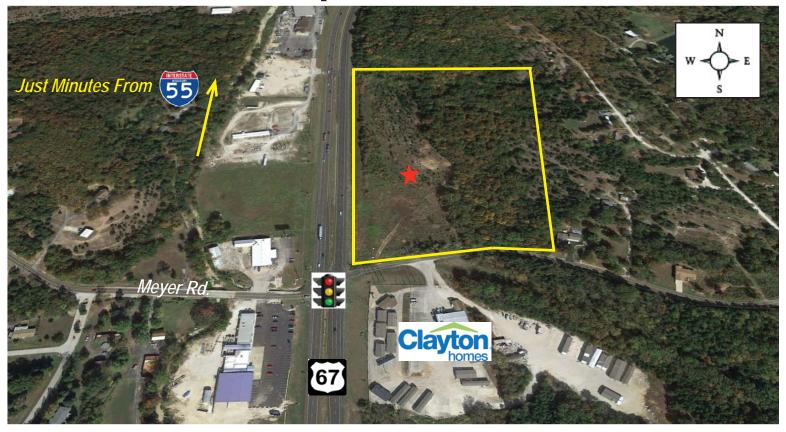

## For Sale

## 25± Acre Development Site

2550 Hwy. 67 Festus, MO 63028

■ Signalized Intersection @ Meyer Rd.

- Two (2) Curb Cuts on Hwy 67
- Ideal C-Store/Gas Station, Retail Strip Center, Urgent Care Location, Self-Storage, Vehicle Dealership
- Utilities to Site
- May Divide
- Mostly Level Property

Sale Price: \$600,000.00

Contact: Patrick T. McKay

Office Industrial Retail Institutional Investment Management

Commercial Real Estate 1401 S. Brentwood Blvd. Suite 650 St. Louis, MO 63144 www.hillikercorp.com 314 781 0001