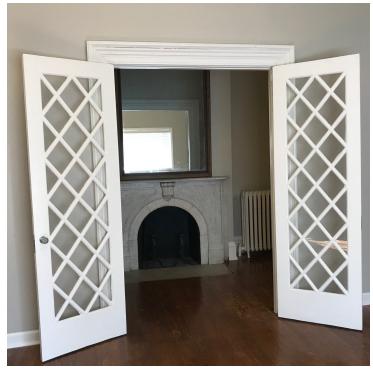

#### **PROPERTY HIGHLIGHTS**

- 3 story office building located on the north corner of N Calvert Street and E Madison Street
- Single/Multi user building
- Central HVAC System
- Great access to Route 83 & Route 40