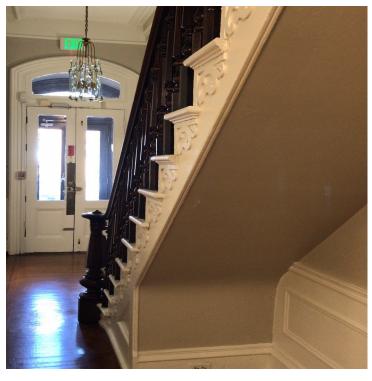

#### **PROPERTY HIGHLIGHTS**

- 3 story office building located on the north corner of N Calvert Street and E Madison Street
- Single/Multi user building
- Central HVAC System
- Great access to Route 83 & Route 40