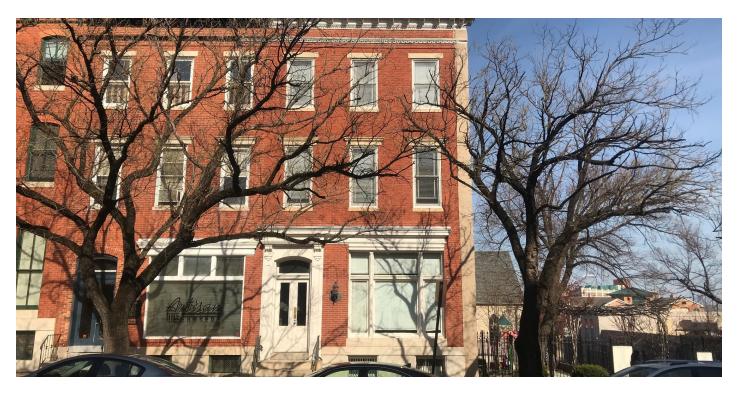

## OFFICE FOR LEASE **805 N CALVERT ST**

805 N Calvert St, Baltimore, MD 21202

Available: 1,140 - 6,370 SF

#### **PROPERTY HIGHLIGHTS**

- 3 story office building located on the north corner of N Calvert Street and E Madison Street
- Single/Multi user building
- Central HVAC System
- Great access to Route 83 & Route 40