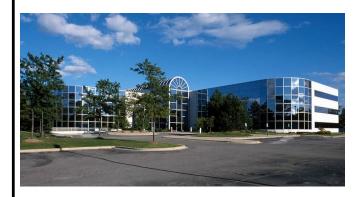

## PROPERTY INFORMATION

**PROPERTY NAME:** Butterfield Office Center

**LOCATION:** 2125-2155 Butterfield Drive

CITY: Troy

**COUNTY:** Oakland

**PROPERTY TYPE:** Office

**YEAR BUILT: 1988** 

LOCATION DESCRIPTION: Crooks/W Big Beaver

**GROSS SF:** 111,941

**AVAILABLE SF:** 31,593 **FLOORS:** 3

**MAX. AVAILABLE:** 15,753 **PARKING:** 5.56/1000

MIN. AVAILABLE: 2,495 ZONING: Office

PROPERTY DESCRIPTION: Full service office building located in Troy's "Golden Corridor". Building offers an

on-site deli, auditorium, and a common area break room.