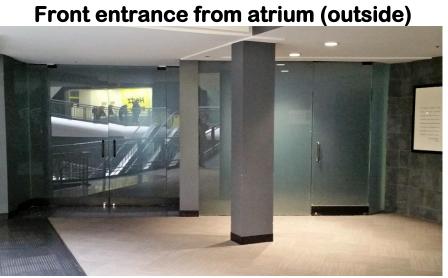

### Unit 219 Current Floor plan

Front entrance from inside

View from rear

Exposed brick and windows in rear