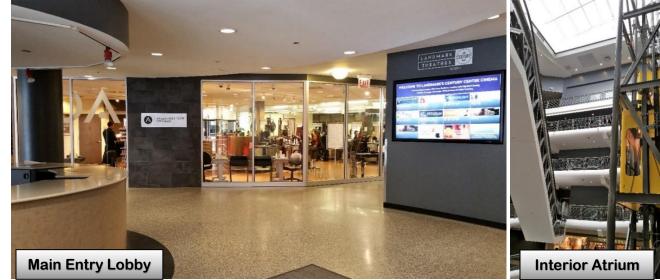

# **OFFICE SPACE FOR LEASE** THE CENTURY (2828 N CLARK) LAKEVIEW, CHICAGO 60657

**<u>Commercial Space</u>**: Iconic multi-use building with vintage ornate terra cotta façade, unique interior atrium and attached parking garage

- 175,000 SF on 8 floors with 400+ car attached parking garage
- Anchor tenants include LA Fitness (51,000 SF), Landmark Century Cinemas (32,000 SF), Aveda Institute (20,000 SF) and Bad Axe Throwing (5,800 SF)
- 21,000 SF floorplates open to 7-story interior atrium topped with 1,500 SF skylight
- Suites available ranging from 976 SF to 18,850 SF+
  - Suite 201 1,489 SF *[LEASE PENDING]*
  - Suites 208 211 6,428 SF [LEASE PENDING]
  - Suites 215 219 6,300 SF, divisible to approx. 1,300 SF
  - Suites 301 339 18,850 SF, divisible (see demising plan)
  - Suite 401 408 976 + 1,400 SF, combinable for 2,376 SF
  - > Suite 416 4,089 SF [LEASE PENDING]
  - > Suite 422 2,048 SF