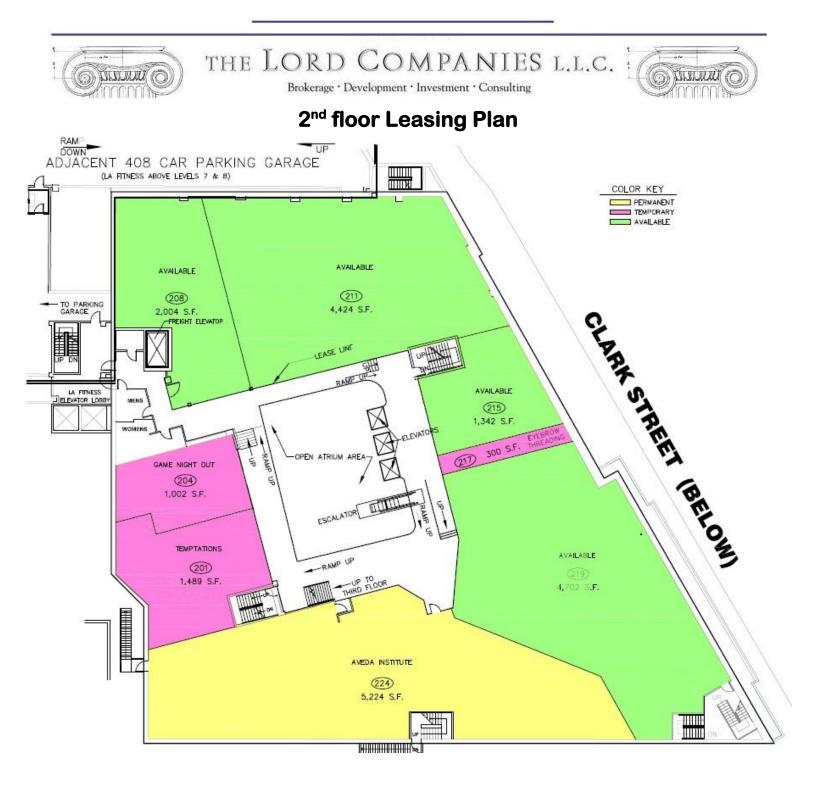

- 175,000 SF on 8 floors with 400+ car attached parking garage
- Anchor tenants include LA Fitness (51,000 SF), Landmark Century Cinemas (32,000 SF), Aveda Institute (20,000 SF) and Bad Axe Throwing (5,800 SF)
- 21,000 SF floorplates open to 7-story interior atrium topped with 1,500 SF skylight
- Suites available ranging from 976 SF to 18,850 SF+
  - Suite 201 1,489 SF *[LEASE PENDING]*
  - Suites 208 211 6,428 SF [LEASE PENDING]
  - Suites 215 219 6,300 SF, divisible to approx. 1,300 SF
  - Suites 301 339 18,850 SF, divisible (see demising plan)
  - Suite 401 408 976 + 1,400 SF, combinable for 2,376 SF
  - > Suite 416 4,089 SF [LEASE PENDING]
  - > Suite 422 2,048 SF