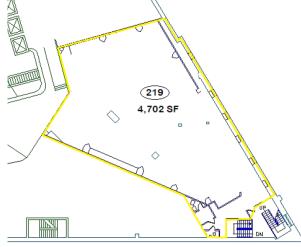

### Unit 219 Current Floor plan

Front entrance from inside

View from rear

Exposed brick and windows in rear