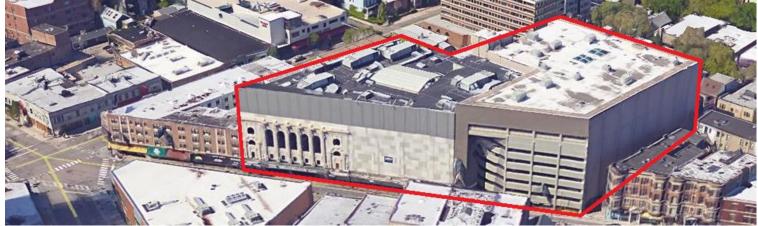

# **OFFICE SPACE FOR LEASE** THE CENTURY (2828 N CLARK) LAKEVIEW, CHICAGO 60657

**<u>Commercial Space</u>**: Iconic multi-use building with vintage ornate terra cotta façade, unique interior atrium and attached parking garage

- 175,000 SF on 8 floors with 400+ car attached parking garage
- Anchor tenants include LA Fitness (51,000 SF), Landmark Century Cinemas (32,000 SF), Aveda Institute (20,000 SF) and Bad Axe Throwing (5,800 SF)
- 21,000 SF floorplates open to 7-story interior atrium topped with 1,500 SF skylight
- Suites available ranging from 976 SF to 18,850 SF+
  - Suite 201 1,489 SF *[LEASE PENDING]*
  - Suites 208 211 6,428 SF [LEASE PENDING]
  - Suites 215 219 6,300 SF, divisible to approx. 1,300 SF
  - Suites 301 339 18,850 SF, divisible (see demising plan)
  - Suite 401 408 976 + 1,400 SF, combinable for 2,376 SF
  - > Suite 416 4,089 SF [LEASE PENDING]
  - > Suite 422 2,048 SF

Location: In the historic Diversey/Century theatre complex just north of the fiveway intersection at Clark Street, Diversey Parkway and Broadway. This is one of the strongest market areas in Chicago and is one of the primary commercial districts in East Lakeview/Lincoln Park.