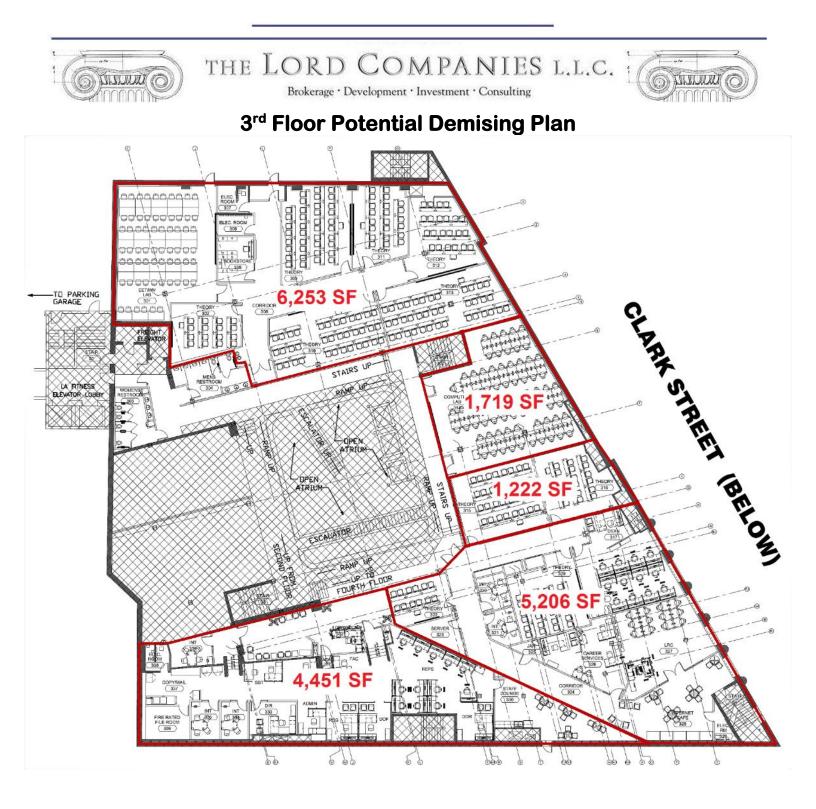

- 175,000 SF on 8 floors with 400+ car attached parking garage
- Anchor tenants include LA Fitness (51,000 SF), Landmark Century Cinemas (32,000 SF), Aveda Institute (20,000 SF) and Bad Axe Throwing (5,800 SF)
- 21,000 SF floorplates open to 7-story interior atrium topped with 1,500 SF skylight
- Suites available ranging from 976 SF to 18,850 SF+
  - Suite 201 1,489 SF *[LEASE PENDING]*
  - Suites 208 211 6,428 SF [LEASE PENDING]
  - Suites 215 219 6,300 SF, divisible to approx. 1,300 SF
  - Suites 301 339 18,850 SF, divisible (see demising plan)
  - Suite 401 408 976 + 1,400 SF, combinable for 2,376 SF
  - > Suite 416 4,089 SF [LEASE PENDING]
  - > Suite 422 2,048 SF