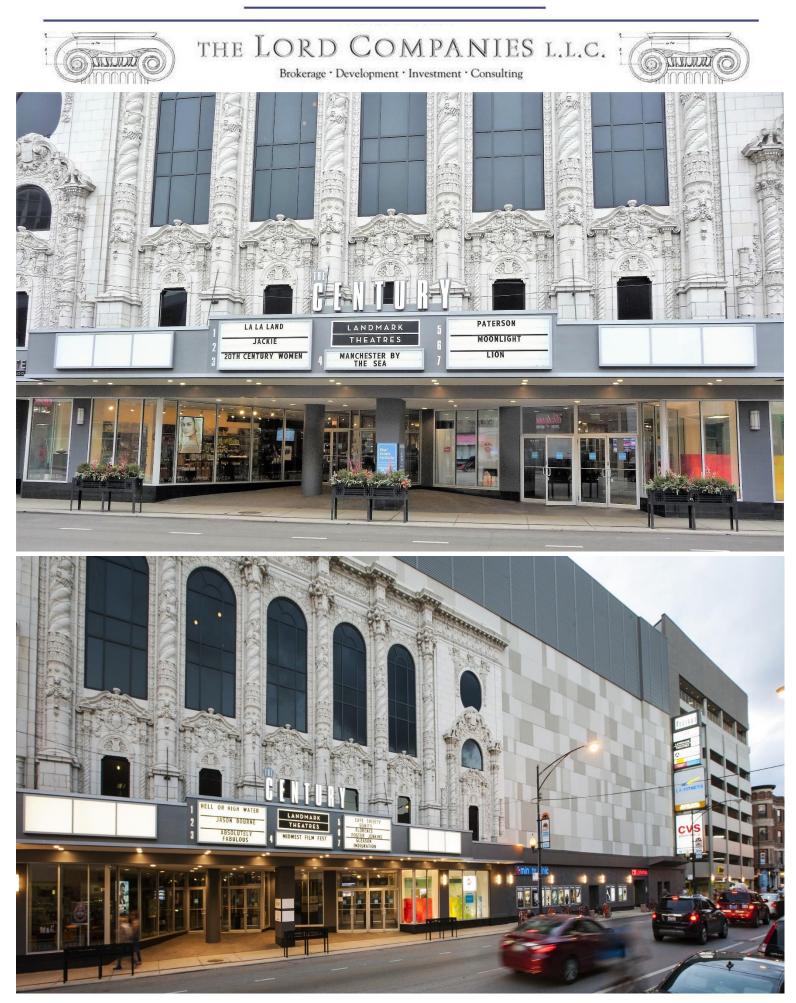

# **OFFICE SPACE FOR LEASE** THE CENTURY (2828 N CLARK) LAKEVIEW, CHICAGO 60657

**<u>Commercial Space</u>**: Iconic multi-use building with vintage ornate terra cotta façade, unique interior atrium and attached parking garage

Location: In the historic Diversey/Century theatre complex just north of the fiveway intersection at Clark Street, Diversey Parkway and Broadway. This is one of the strongest market areas in Chicago and is one of the primary commercial districts in East Lakeview/Lincoln Park.

Traffic Counts: 10-20,000 vehicles per day (VPD) on Clark Street, 13,500 VPD on **Diversey Pkwy.** 

> The Landmark Century Theatre in the building serves 3 -6,000 movie patrons per week.

**Zoning:** PD139 (Planned Development) that permits a very broad range of commercial uses based on historic B5 zoning