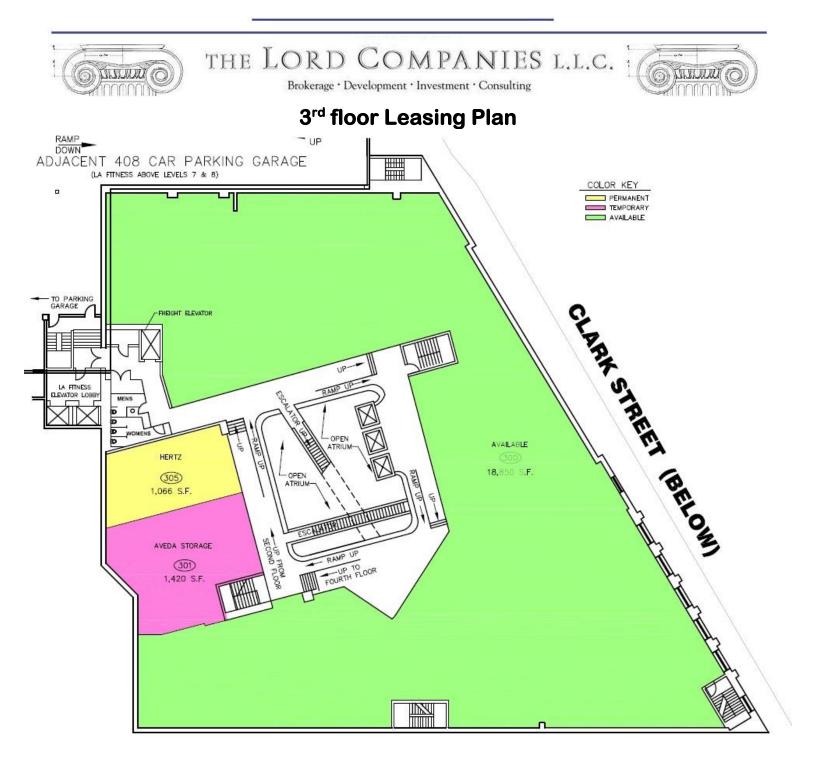

- 175,000 SF on 8 floors with 400+ car attached parking garage
- Anchor tenants include LA Fitness (51,000 SF), Landmark Century Cinemas (32,000 SF), Aveda Institute (20,000 SF) and Bad Axe Throwing (5,800 SF)
- 21,000 SF floorplates open to 7-story interior atrium topped with 1,500 SF skylight
- Suites available ranging from 976 SF to 18,850 SF+
  - Suite 201 1,489 SF *[LEASE PENDING]*
  - Suites 208 211 6,428 SF [LEASE PENDING]
  - Suites 215 219 6,300 SF, divisible to approx. 1,300 SF
  - Suites 301 339 18,850 SF, divisible (see demising plan)
  - Suite 401 408 976 + 1,400 SF, combinable for 2,376 SF
  - > Suite 416 4,089 SF [LEASE PENDING]
  - > Suite 422 2,048 SF