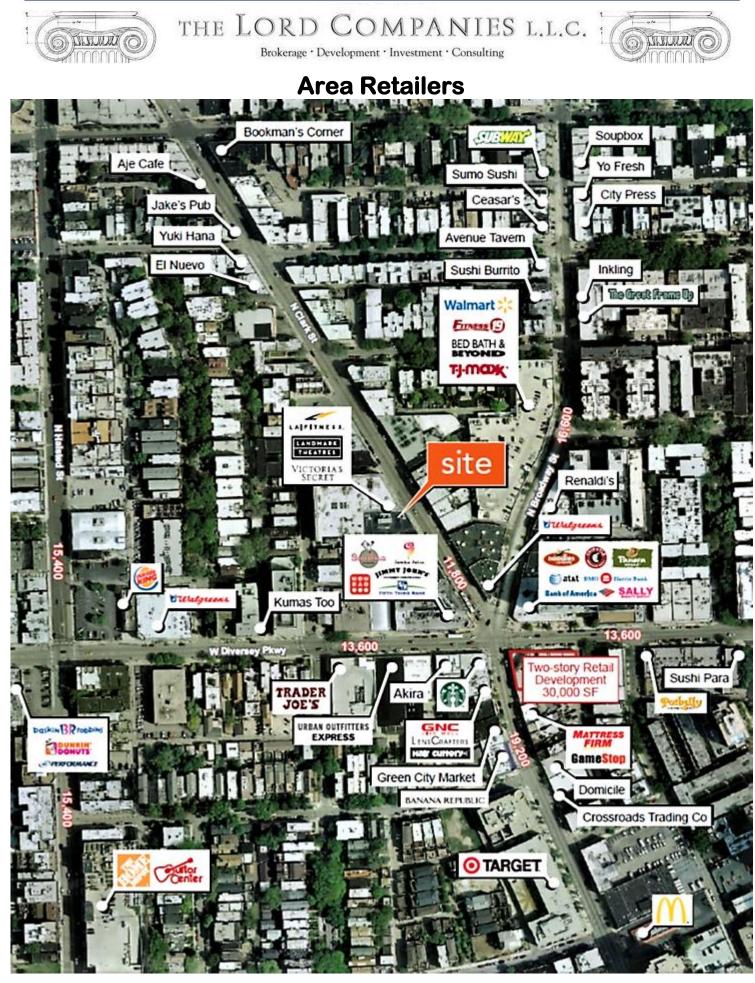

Location: In the historic Diversey/Century theatre complex just north of the fiveway intersection at Clark Street, Diversey Parkway and Broadway. This is one of the strongest market areas in Chicago and is one of the primary commercial districts in East Lakeview/Lincoln Park.