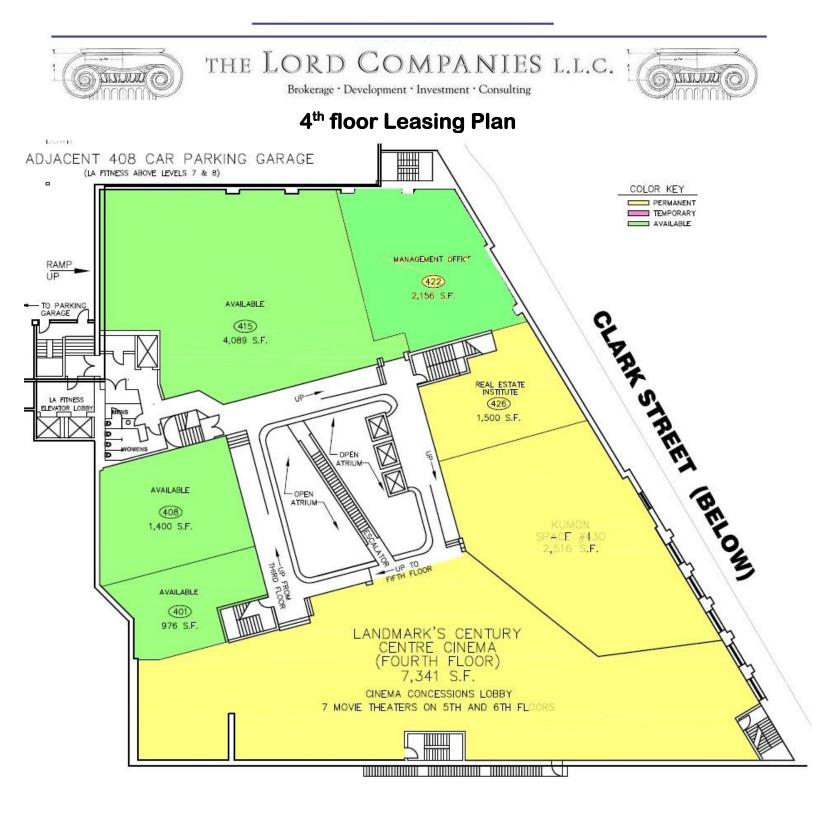

- 175,000 SF on 8 floors with 400+ car attached parking garage
- Anchor tenants include LA Fitness (51,000 SF), Landmark Century Cinemas (32,000 SF), Aveda Institute (20,000 SF) and Bad Axe Throwing (5,800 SF)
- 21,000 SF floorplates open to 7-story interior atrium topped with 1,500 SF skylight
- Suites available ranging from 976 SF to 18,850 SF+
  - Suite 201 1,489 SF *[LEASE PENDING]*
  - Suites 208 211 6,428 SF [LEASE PENDING]
  - Suites 215 219 6,300 SF, divisible to approx. 1,300 SF
  - Suites 301 339 18,850 SF, divisible (see demising plan)
  - Suite 401 408 976 + 1,400 SF, combinable for 2,376 SF
  - > Suite 416 4,089 SF [LEASE PENDING]
  - > Suite 422 2,048 SF