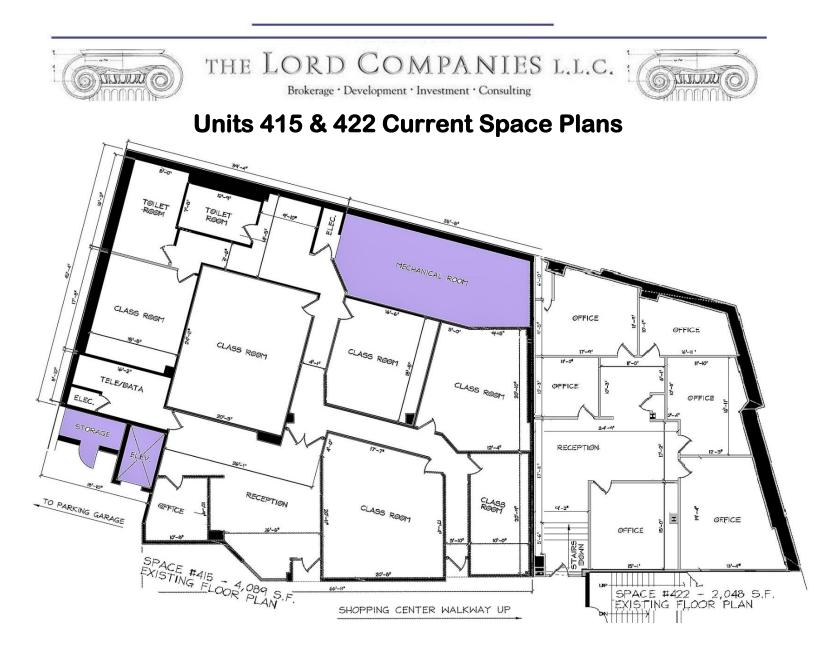

- 175,000 SF on 8 floors with 400+ car attached parking garage
- Anchor tenants include LA Fitness (51,000 SF), Landmark Century Cinemas (32,000 SF), Aveda Institute (20,000 SF) and Bad Axe Throwing (5,800 SF)
- 21,000 SF floorplates open to 7-story interior atrium topped with 1,500 SF skylight
- Suites available ranging from 976 SF to 18,850 SF+
  - Suite 201 1,489 SF *[LEASE PENDING]*
  - Suites 208 211 6,428 SF [LEASE PENDING]
  - Suites 215 219 6,300 SF, divisible to approx. 1,300 SF
  - Suites 301 339 18,850 SF, divisible (see demising plan)
  - Suite 401 408 976 + 1,400 SF, combinable for 2,376 SF
  - > Suite 416 4,089 SF [LEASE PENDING]
  - > Suite 422 2,048 SF