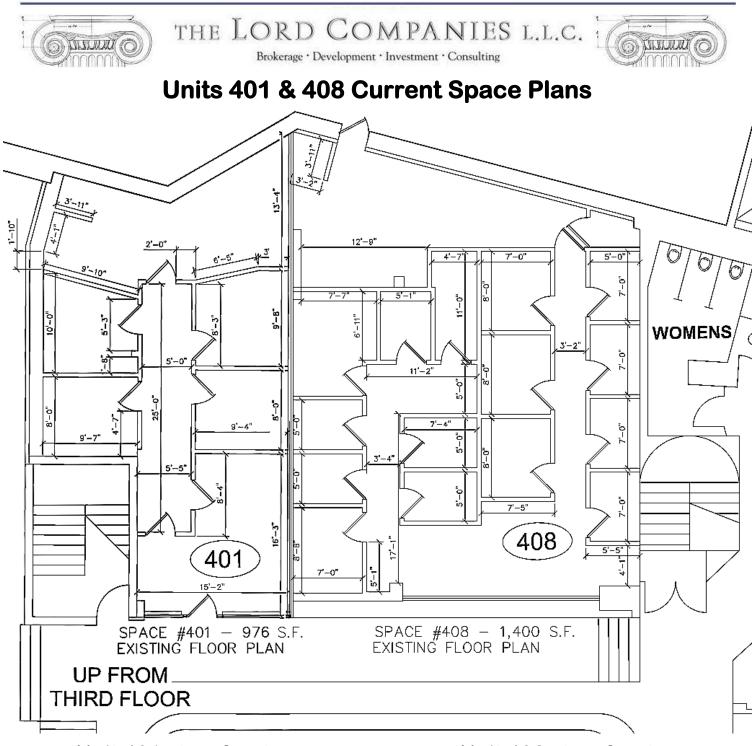

- 175,000 SF on 8 floors with 400+ car attached parking garage
- Anchor tenants include LA Fitness (51,000 SF), Landmark Century Cinemas (32,000 SF), Aveda Institute (20,000 SF) and Bad Axe Throwing (5,800 SF)
- 21,000 SF floorplates open to 7-story interior atrium topped with 1,500 SF skylight
- Suites available ranging from 976 SF to 18,850 SF+
  - Suite 201 1,489 SF *[LEASE PENDING]*
  - Suites 208 211 6,428 SF [LEASE PENDING]
  - Suites 215 219 6,300 SF, divisible to approx. 1,300 SF
  - Suites 301 339 18,850 SF, divisible (see demising plan)
  - Suite 401 408 976 + 1,400 SF, combinable for 2,376 SF
  - > Suite 416 4,089 SF [LEASE PENDING]
  - > Suite 422 2,048 SF