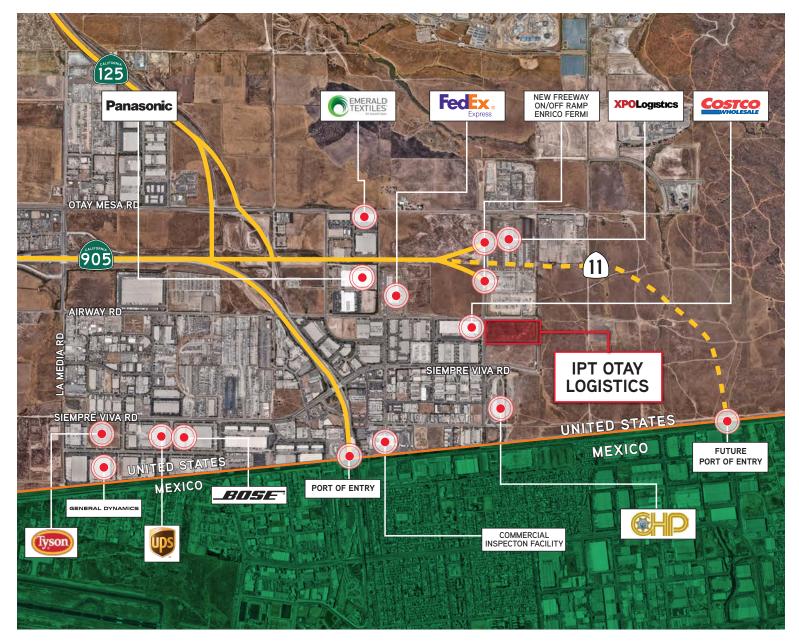

#### **AERIAL**

#### **LOCATION ADVANTAGES**

- Immediately adjacent to new SR-11 on-ramp/off-ramp at Enrico Fermi exit
- 1 block from Inbound CHP Trailer Inspection Facility
- Located in the Foreign Trade Zone
- Ideally situated between current border crossing and future Otay II border crossing
- South County offers San Diego's best labor supply
- Executive and affordable housing in Otay Ranch and Eastlake
- Time-saving reverse commute