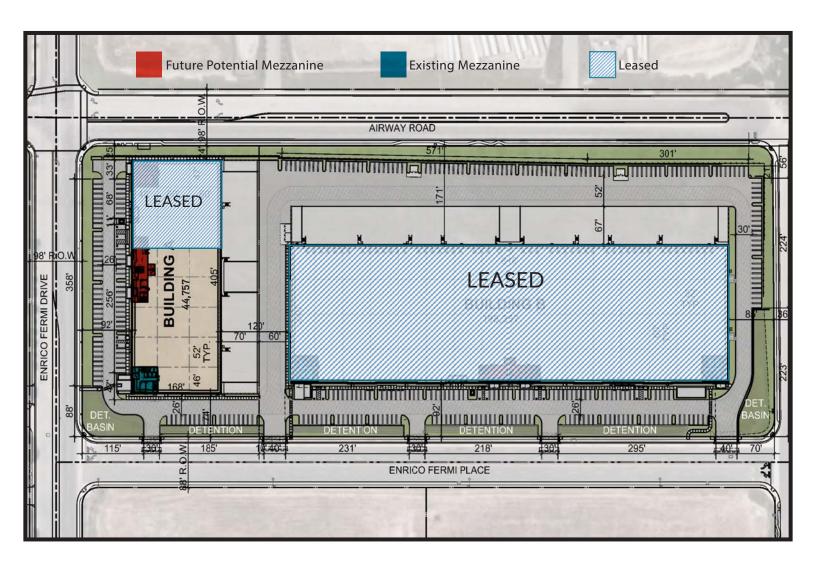

### **Building Highlights**

|           | Size         |             | Clear<br>Height | High |   | Court | 3 Phase<br>Power       |
|-----------|--------------|-------------|-----------------|------|---|-------|------------------------|
| Bldg<br>A | 44,757<br>SF | 4,006<br>SF | 30'             | 11   | 3 | 120'  | 3000 Amps<br>277/480 V |