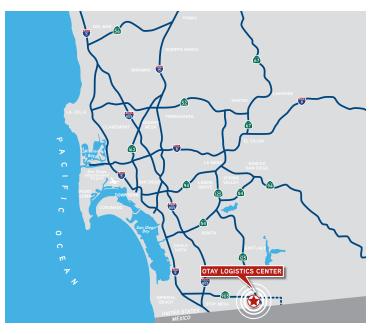

#### **AERIAL**

#### **DRIVE DISTANCES**

| <ul> <li>Border Crossing North</li> </ul> | 1/2 Mile   | <ul> <li>Downtown San Diego</li> </ul> | 19 Miles  |
|-------------------------------------------|------------|----------------------------------------|-----------|
| <ul> <li>Border Crossing South</li> </ul> | 1.3 Miles  | <ul> <li>CBX Airport</li> </ul>        | 3 Miles   |
| • State Route 11                          | 1/4 Mile   | <ul> <li>Port of San Diego</li> </ul>  | 15 Miles  |
| • Interstate 5                            | 18.5 Miles | <ul> <li>Port of Long Beach</li> </ul> | 120 Miles |