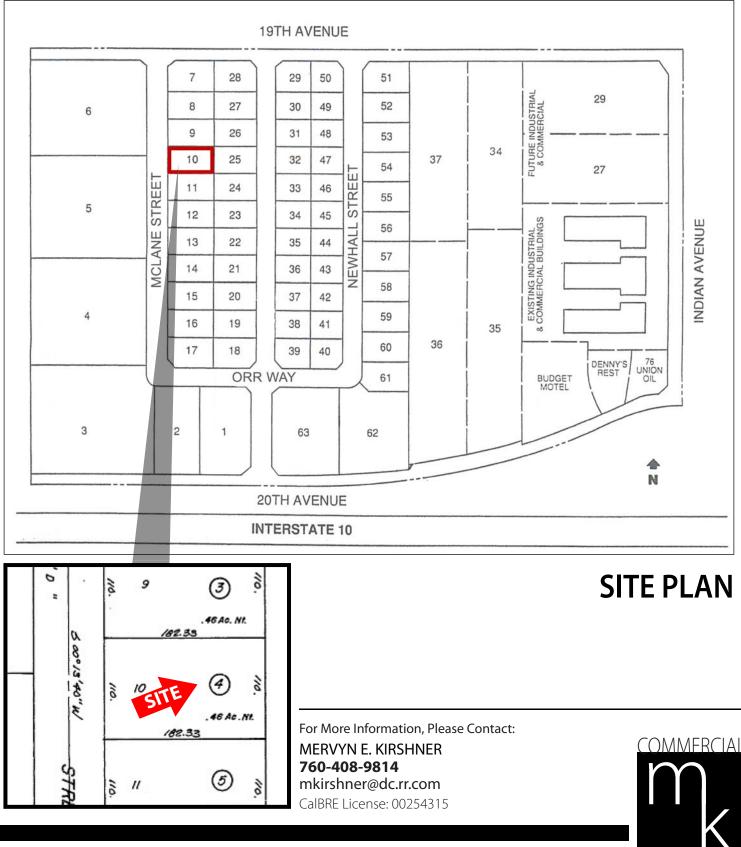

### **PROPERTY DETAILS:**

- \*7,300 SF (Owner has estimates to develop second story. Installation to be completed after escrow closes.)\* Can be expanded to 12,600 SF
- Current Size is 6,300 SF with 1,000 SF Mezzanine
- Zoned Manufacturing (M-2) Palm Springs
- Clear Height: 30' (3) Grade Level Doors
- A/C May Be Added
- APN: 666-392-004 (Lot 10)
- Parking Spaces: 22 Including 1 Handicap
- Lot Size: 0.46 Acres (20,056 SF) 110'x182.33'
- Streets are Fully Improved and Utilities in Place (Sewer to be Reviewed)
- Existing Power may be Expanded to 1,200 to 3,000 AMPS

For More Information, Please Contact: MERVYN E. KIRSHNER 760-408-9814 mkirshner@dc.rr.com CalBRE License: 00254315