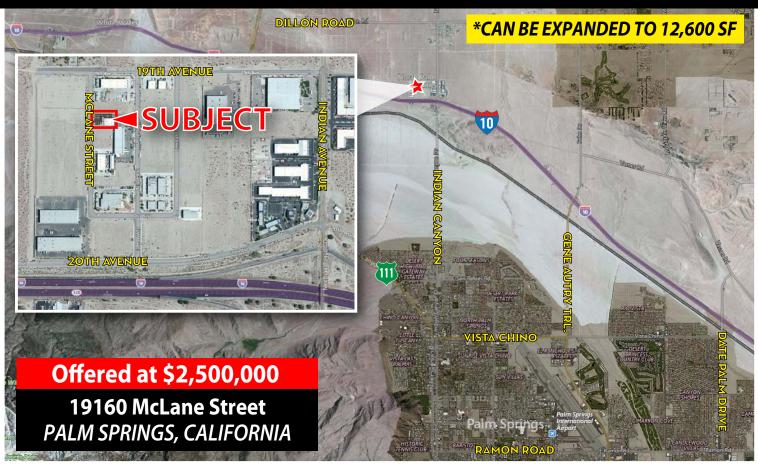

### **PROPERTY DETAILS:**

- \*7,300 SF (Owner has estimates to develop second story. Installation to be completed after escrow closes.)\* Can be expanded to 12,600 SF
- Current Size is 6,300 SF with 1,000 SF Mezzanine
- Zoned Manufacturing (M-2) Palm Springs
- Clear Height: 30' (3) Grade Level Doors
- A/C May Be Added
- APN: 666-392-004 (Lot 10)
- Parking Spaces: 22 Including 1 Handicap
- Lot Size: 0.46 Acres (20,056 SF) 110'x182.33'
- Streets are Fully Improved and Utilities in Place (Sewer to be Reviewed)
- Existing Power may be Expanded to 1,200 to 3,000 AMPS