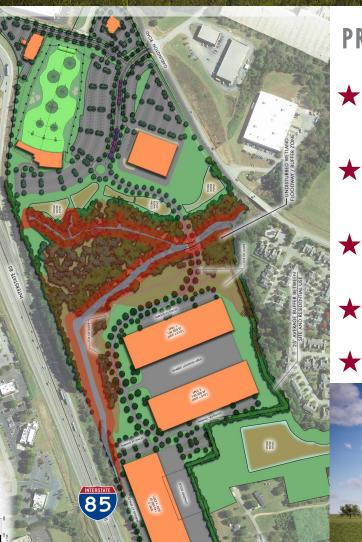

## **PROPERTY HIGHLIGHTS**

Garlington North is a Class A multi-tenant industrial park that will consist of three Class A multi-tenant industrial buildings totaling ±421,000 SF.

Phase One will consist of a  $\pm 136,500$  SF Class A multi-tenant industrial building that will offer suite sizes from  $\pm 34,020$  SF to  $\pm 136,500$  SF.

Located on Garlington Road in Greenville County. This area is surrounded by major corporations such as Meyer Tools, Scan Source, SYNNEX, Top Golf, Bausch + Lomb.

This development is situated at the Pelham Road and I-85 interchange,  $\pm 0.25$  miles from I-85, and  $\pm 17$  miles from I-26.

## **BUILDING DETAILS**

- > ADDRESS: Garlington Road, Greenville, SC
- > **ZONING:** S-1; Services
- > TOTAL BUILDING SIZE: ±136,500 SF
- > OFFICE: Build to Suit
- > UNIT RANGE: 34,020 SF 136,500 SF
- > CEILING HEIGHT: 32' clear
- > **COLUMN SPACING:** 54' x 50' with 60' speed bays
- > DOORS: 3-4 per bay / 2 DID
- > TRUCK COURT: 200'
- > SPRINKLER SYSTEM: ESFR