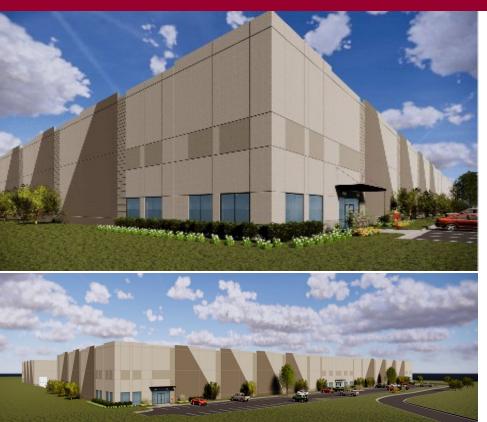

## **PROPERTY HIGHLIGHTS**

Garlington North is a Class A multi-tenant industrial park that will consist of three Class A multi-tenant industrial buildings totaling ±421,000 SF.

Phase One will consist of a  $\pm 136,500$  SF Class A multi-tenant industrial building that will offer suite sizes from  $\pm 34,020$  SF to  $\pm 136,500$  SF.

## **BUILDING DETAILS**

- > ADDRESS: Garlington Road, Greenville, SC
- > **ZONING:** S-1; Services
- > TOTAL BUILDING SIZE: ±136,500 SF
- > OFFICE: Build to Suit
- > UNIT RANGE: 34,020 SF 136,500 SF
- > CEILING HEIGHT: 32' clear
- > **COLUMN SPACING:** 54' x 50' with 60' speed bays
- > DOORS: 3-4 per bay / 2 DID
- > TRUCK COURT: 200'
- > SPRINKLER SYSTEM: ESFR