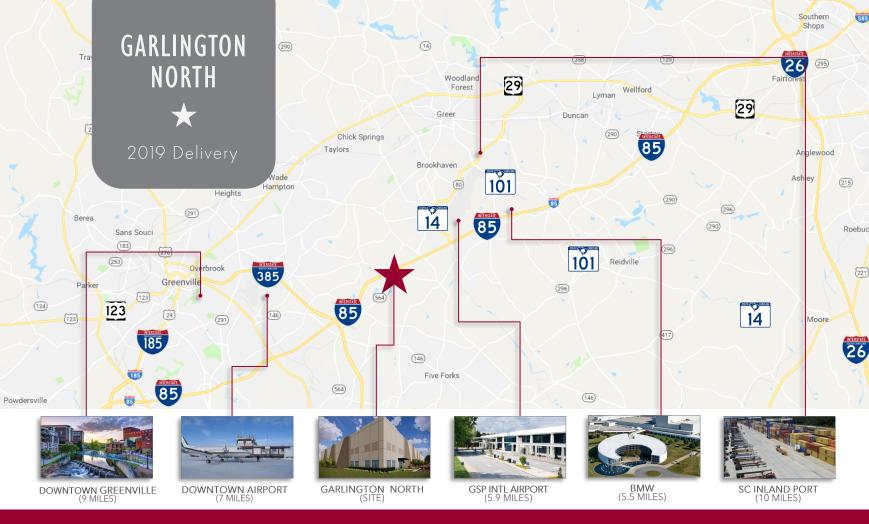

Located on Garlington Road in Greenville County. This area is surrounded by major corporations such as Meyer Tools, Scan Source, SYNNEX, Top Golf, Bausch + Lomb.

This development is situated at the Pelham Road and I-85 interchange,  $\pm 0.25$  miles from I-85, and  $\pm 17$  miles from I-26.