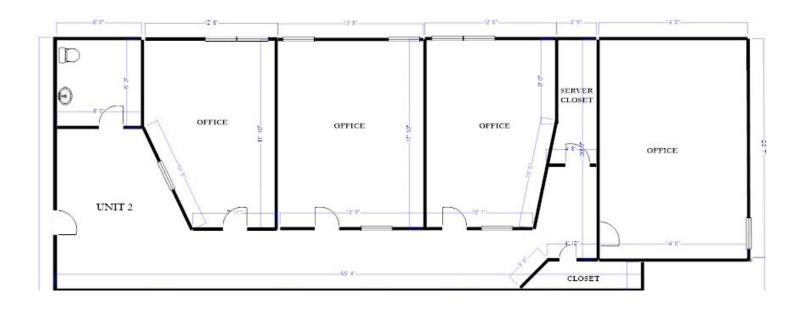

## **FLOORPLAN**

- 1,487± SF
- 4 Offices
- 1 Bath
- Storage Closet
- Server Closet

Hartel Commercial Real Estate

230 Jones Rd/Ste 6/Falmouth, MA 40 Willard St/Ste 207/Quincy, MA

Strategic Real Estate Services