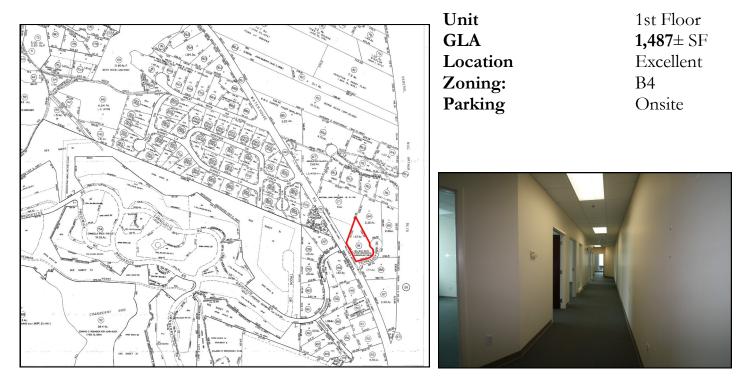

# **Property Commercial Location**

Located just off busy MacArthur Blvd ., aka Route 28 is this first floor space with four offices and shared bath.  $1,487\pm$  SF of professional office space with natural light, clean and ready to move in. There is closet storage within the unit and server closet. Neighboring tenants that are at this location have been long term.