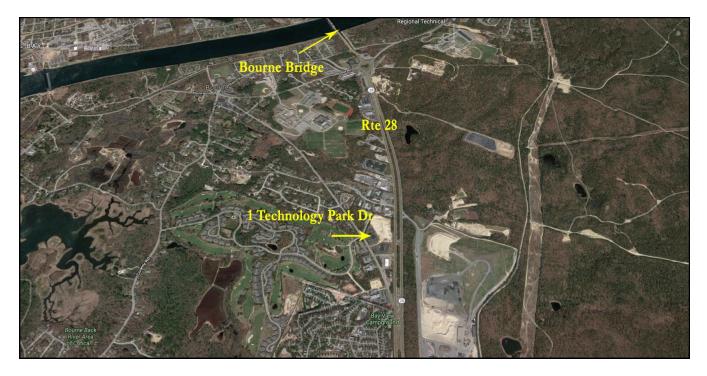

## **SATELLITES**

Strategic Real Estate Services

# **Property Commercial Location**

Located just off busy MacArthur Blvd ., aka Route 28 is this first floor space with four offices and shared bath.  $1,487\pm$  SF of professional office space with natural light, clean and ready to move in. There is closet storage within the unit and server closet. Neighboring tenants that are at this location have been long term.