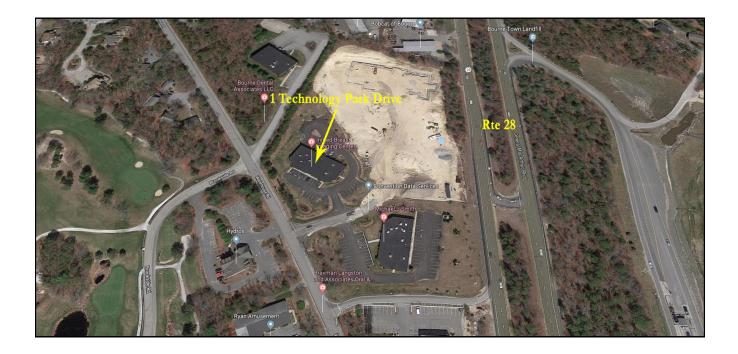

te Parking



Hartel Commercial Real Estate

230 Jones Rd/Ste 6/Falmouth, MA 40 Willard St/Ste 207/Quincy, MA



Assessor Map



# **Property Commercial Location**

Located just off busy MacArthur Blvd ., aka Route 28 is this first floor space with four offices and shared bath.  $1,487\pm$  SF of professional office space with natural light, clean and ready to move in. There is closet storage within the unit and server closet. Neighboring tenants that are at this location have been long term.



HARTEL COMMERCIAL REAL ESTATE Strategic Real Estate Services

## **FLOORPLAN**



- 1,487± SF
- 4 Offices
- 1 Bath
- Storage Closet
- Server Closet

Hartel Commercial Real Estate

230 Jones Rd/Ste 6/Falmouth, MA 40 Willard St/Ste 207/Quincy, MA



Strategic Real Estate Services

## **SATELLITES**







Strategic Real Estate Services

# Photographs





Greg Hartel Phone: 617-256-3169 E-mail: Greg@HartelRealty.com

Jody Shaw Phone: 508-566-3556 E-mail: Jody@HartelRealty.com

230 Jones Road Suite 6 Falmouth, MA 02540

40 Willard Street Suite 207 Quincy, MA 02169

www.HartelRealty.com