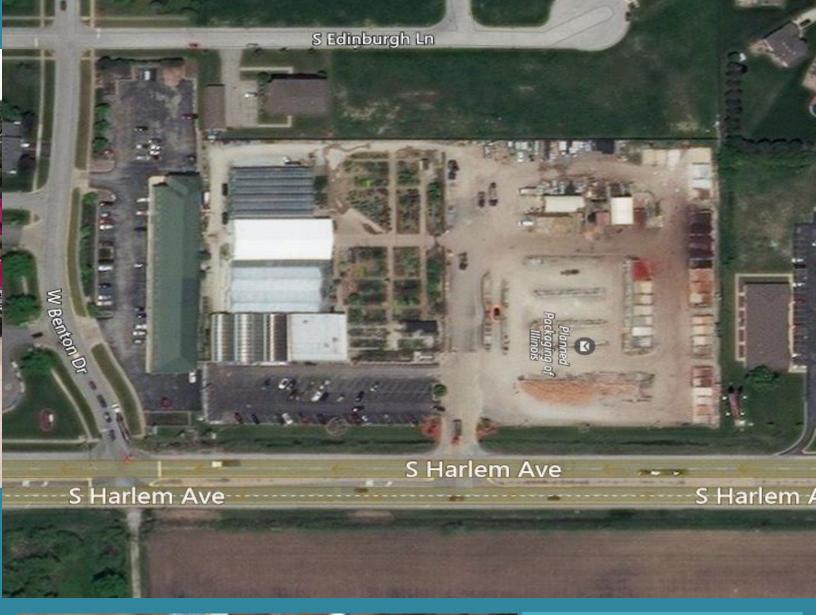

# **Property Summary**

Price: \$2,900,000

Main Building: 3,600 s.f.

Total Buildings: 28,900 s.f

Lot Size: 345,800 s.f.

Lot Dimensions: 665 x 520 s.f.

Total Lots: 8 acres

RE Tax: \$41,329

# Plat Map & Survey

## **Saunoris Garden Center:**

Family owned and operated, Saunoris Brothers it's independent garden center in 1971 on Harlem Avenue, Frankfort, Illinois.

The business has grown tremendously as we strive to provide a wide variety of products and services. Saunoris is subdivided into four distinct departments: Garden Center, Greenhouse, Nursery, and Stone Yard.