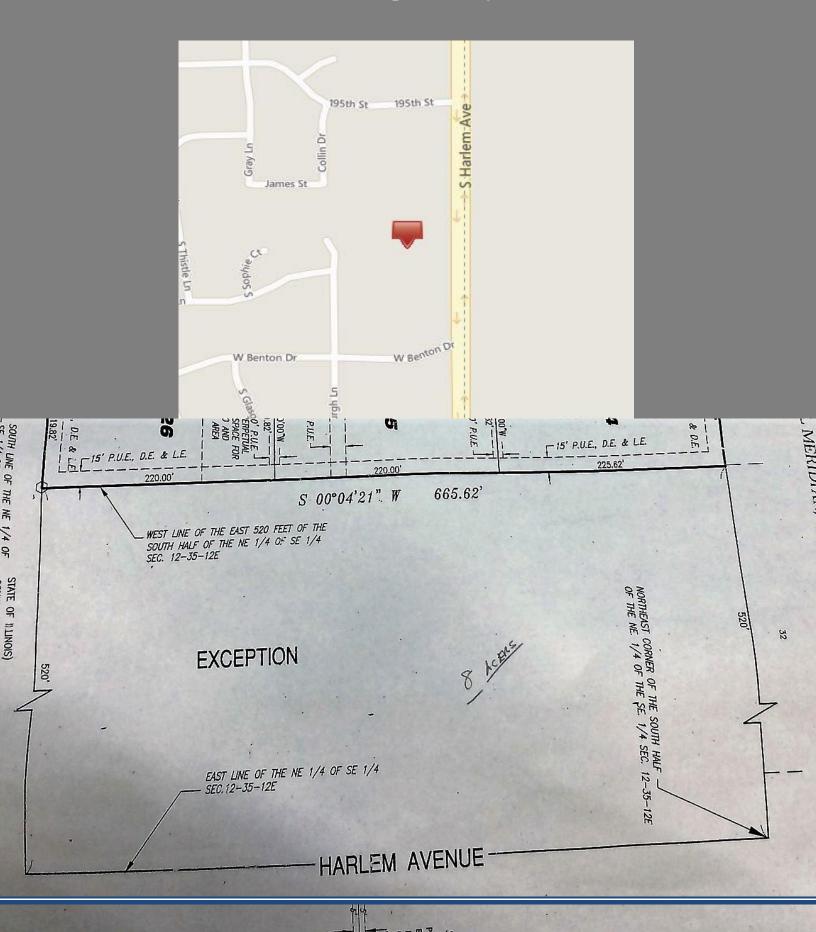

# **Property Summary**

Price: \$2,900,000

Main Building: 3,600 s.f.

Total Buildings: 28,900 s.f

Lot Size: 345,800 s.f.

Lot Dimensions: 665 x 520 s.f.

Total Lots: 8 acres

RE Tax: \$41,329

# Plat Map & Survey