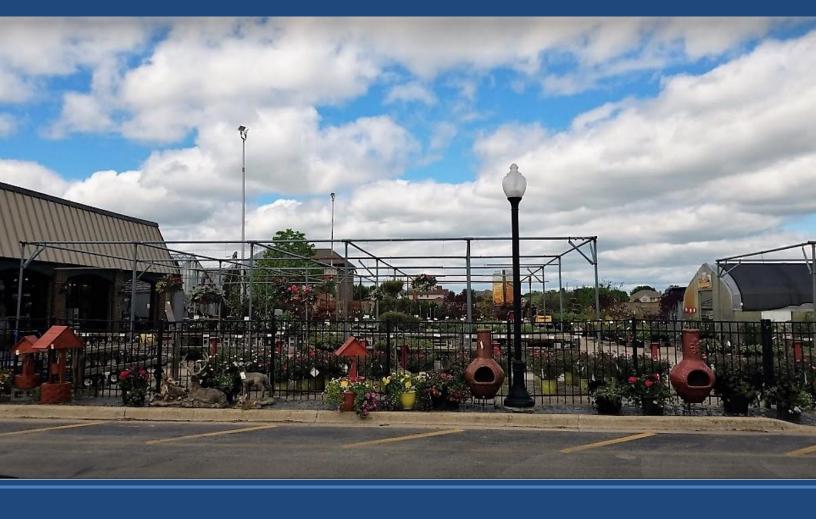

## **Saunoris Garden Center:**

Family owned and operated, Saunoris Brothers it's independent garden center in 1971 on Harlem Avenue, Frankfort, Illinois.

The business has grown tremendously as we strive to provide a wide variety of products and services. Saunoris is subdivided into four distinct departments: Garden Center, Greenhouse, Nursery, and Stone Yard.