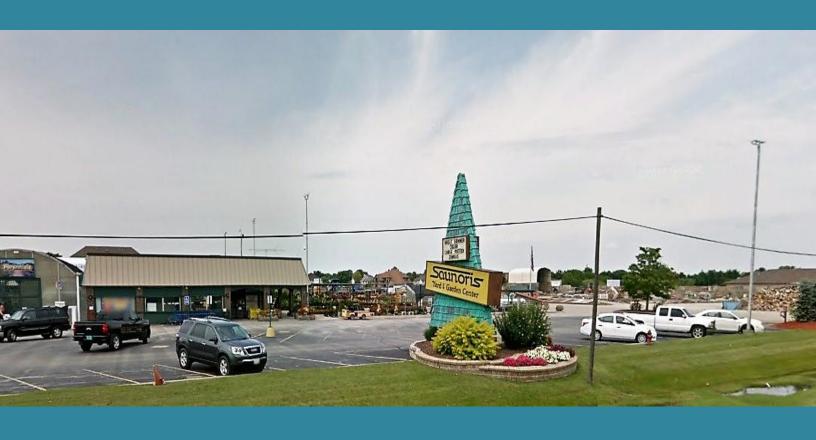

## **Saunoris Garden Center:**

Family owned and operated, Saunoris Brothers it's independent garden center in 1971 on Harlem Avenue, Frankfort, Illinois.

The business has grown tremendously as we strive to provide a wide variety of products and services. Saunoris is subdivided into four distinct departments: Garden Center, Greenhouse, Nursery, and Stone Yard.