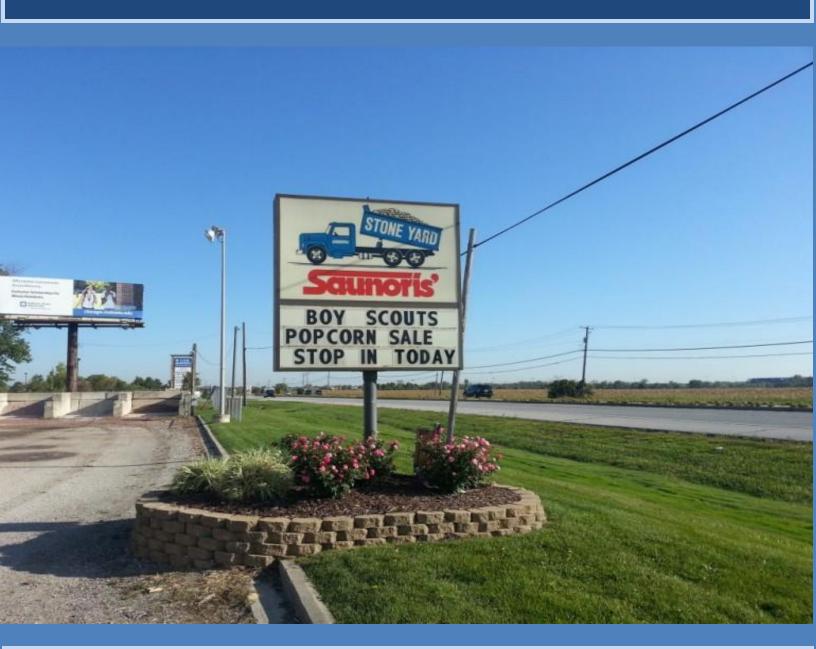

## **Saunoris Garden Center:**

Family owned and operated, Saunoris Brothers it's independent garden center in 1971 on Harlem Avenue, Frankfort, Illinois.

The business has grown tremendously as we strive to provide a wide variety of products and services. Saunoris is subdivided into four distinct departments: Garden Center, Greenhouse, Nursery, and Stone Yard.