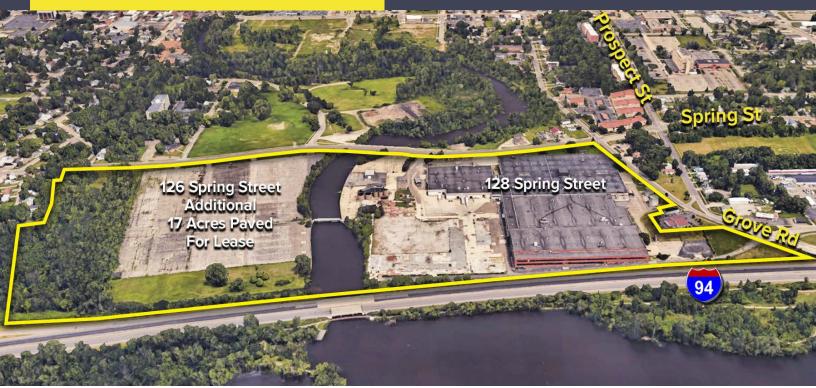

## 128 SPRING STREET YPSILANTI, MICHIGAN

INDUSTRIAL FOR LEASE 78,000-715,000 Square Feet Available

#### PROPERTY FEATURES

- 78,000-715,000 square feet available
- 47,000 square feet of office
- 16'-26' clear height
- (6) grade level doors, (12) truckwells
- 35.74 acres, additional 17 paved acres available
- Zoned M-2; Heavy Industrial
- 850+ parking spaces
- 14 megawatts
- Located off I-94 at Huron Street with nearly 3,000 linear feet of frontage on the expressway
- Convenient access to area hotels and restaurants
- Lease Rate: \$4.75/sq.ft. NNN