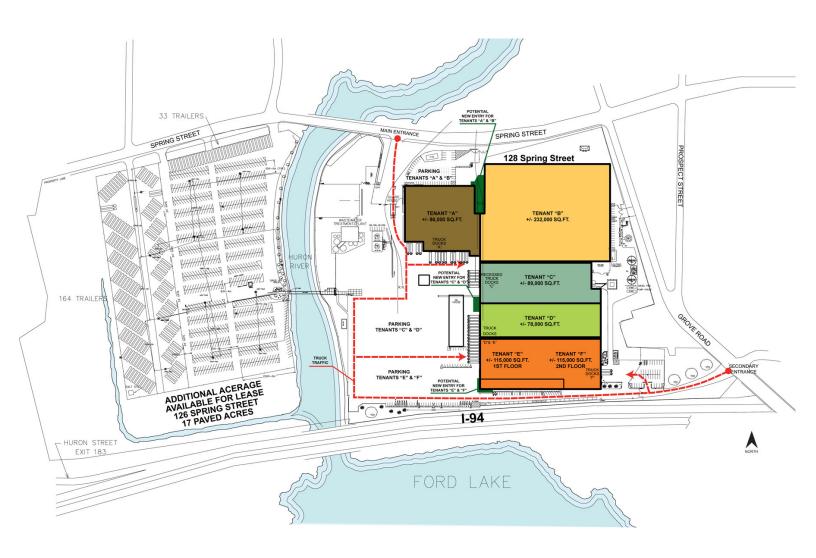

#### Site Plan

#### PROPERTY FEATURES

- 78,000-715,000 square feet available
- 47,000 square feet of office
- 16'-26' clear height
- (6) grade level doors, (12) truckwells
- 35.74 acres, additional 17 paved acres available
- Zoned M-2; Heavy Industrial
- 850+ parking spaces
- 14 megawatts
- Located off I-94 at Huron Street with nearly 3,000 linear feet of frontage on the expressway
- Convenient access to area hotels and restaurants
- Lease Rate: \$4.75/sq.ft. NNN