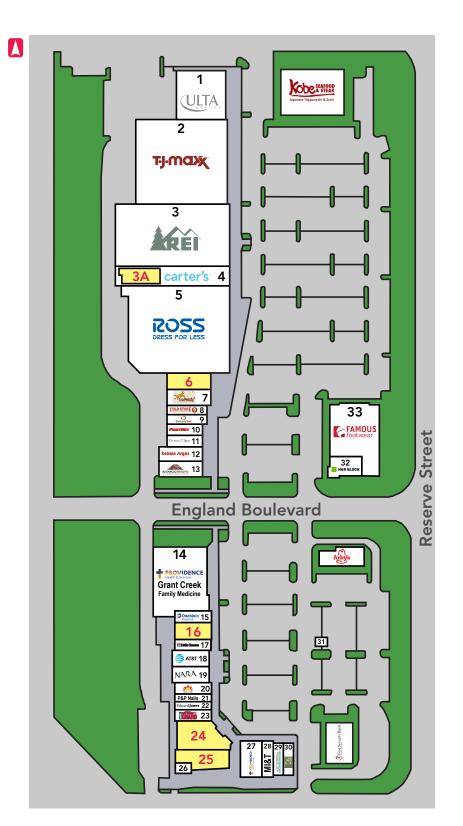

# **GRANT CREEK TOWNE CENTER**

3275 NORTH RESERVE STREET • MISSOULA • MONTANA • 59808

| SUITE | TENANT                                 | SF     |
|-------|----------------------------------------|--------|
| 1     | ULTA                                   | 9,129  |
| 2     | TJ Maxx                                | 28,000 |
| 3     | REI                                    | 23,535 |
| 3A    | AVAILABLE                              | 3,223  |
| 4     | Carter's                               | 4,417  |
| 5     | Ross                                   | 29,974 |
| 6     | AVAILABLE                              | 2,430  |
| 7     | Go Fetch                               | 2,410  |
| 8     | Cold Stone Creamery                    | 1,233  |
| 9     | Quiznos Sub                            | 1,233  |
| 10    | PostNet                                | 1,310  |
| 11    | Great Clips                            | 1,365  |
| 12    | Brown Sugar Spa                        | 1,924  |
| 13    | Advanced Imaging                       | 2,405  |
| 14    | Providence Health                      | 12,000 |
| 15    | OneMain Financial                      | 1,200  |
| 16    | AVAILABLE – FORMER<br>RESTAURANT SPACE | 1,800  |

| SUITE | TENANT                     | SF     |
|-------|----------------------------|--------|
| 17    | Little Caesar's Pizza      | 1,200  |
| 18    | AT&T                       | 1,800  |
| 19    | Nara Korean BBQ            | 1,800  |
| 20    | Taco del Sol               | 1,200  |
| 21    | P&P Nails                  | 900    |
| 22    | Edward Jones               | 900    |
| 23    | Montana National Guard     | 1,200  |
| 24    | AVAILABLE                  | 4,200  |
| 25    | AVAILABLE                  | 3,158  |
| 26    | Rankin Landscape Service   | 645    |
| 27    | Providence Health          | 2,418  |
| 28    | Mountain Ink & Toner       | 1,300  |
| 29    | Real Nutrition             | 1,260  |
| 30    | Blackfoot River Outfitters | 1,051  |
| 31    | Loose Caboose              | 300    |
| 32    | H&R Block                  | 2,500  |
| 33    | Famous Footwear            | 10,000 |