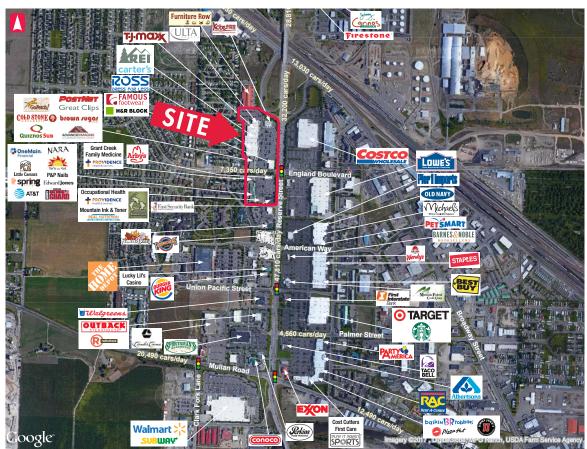

# GRANT CREEK TOWNE CEI

3275 NORTH RESERVE STREET • MISSOULA • MONTANA • 59808

COSTCO WHOLESALE 93 COSTCO PETSMART 'Lowe's' Pier 1 imports ED RELOCAT Michaels **T-J-MQ)** OLD NAVY REE ROSS STAPLES BEST BARNES & NOBLE Quality 🕖 Supply **O** TARGET RTY SAFEWAY 🌔 Nalmart 10 200 wima ROSAUERS ACE Hardware SOUTHGATE MALL THE SALVATION ARMY Dillard's JCPenney Conlins SEARS SHerbergers JOANN 🐼 12 ACE Hardware Shopko STAPLES Walmart > NOLLAR TREE US 93 533 ity 🔵 Supply SAFEWAY () 

### FOR LEASE **PROPERTY SPECS**

- \$19.00-\$23.00 PSF
- \$3.23 PSF NNN
- Prime Retail Location with immediate access to Broadway Street
- Excellent National Co-Tenancy and Anchors
- High Traffic Location