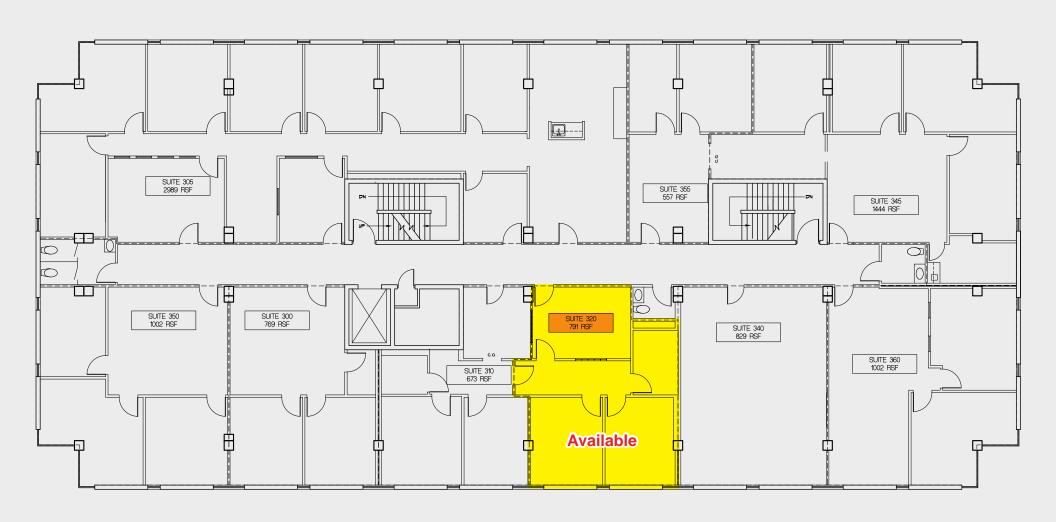

## Providence Center

Office suite(s) available:

| 1st Floor | Suite 165 | 670 ± SF | \$1,116 / Month |
|-----------|-----------|----------|-----------------|
| 3rd Floor | Suite 320 | 791 ± SF | \$1,318 / Month |

**First Floor** 

**Second Floor - Fully Leased** 

**Third Floor** 