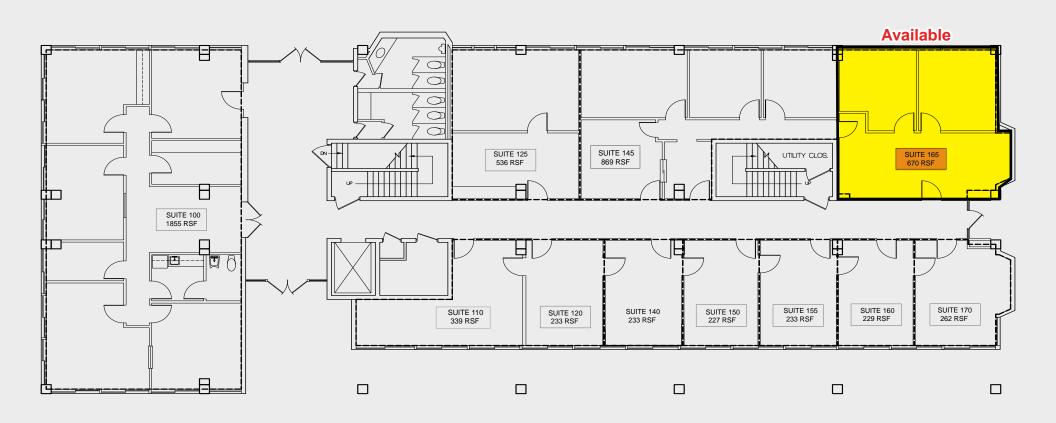

## Providence Center

Office suite(s) available:

| 1st Floor | Suite 165 | 670 ± SF | \$1,116 / Month |
|-----------|-----------|----------|-----------------|
| 3rd Floor | Suite 320 | 791 ± SF | \$1,318 / Month |

**First Floor** 

**Second Floor - Fully Leased** 

**Third Floor** 