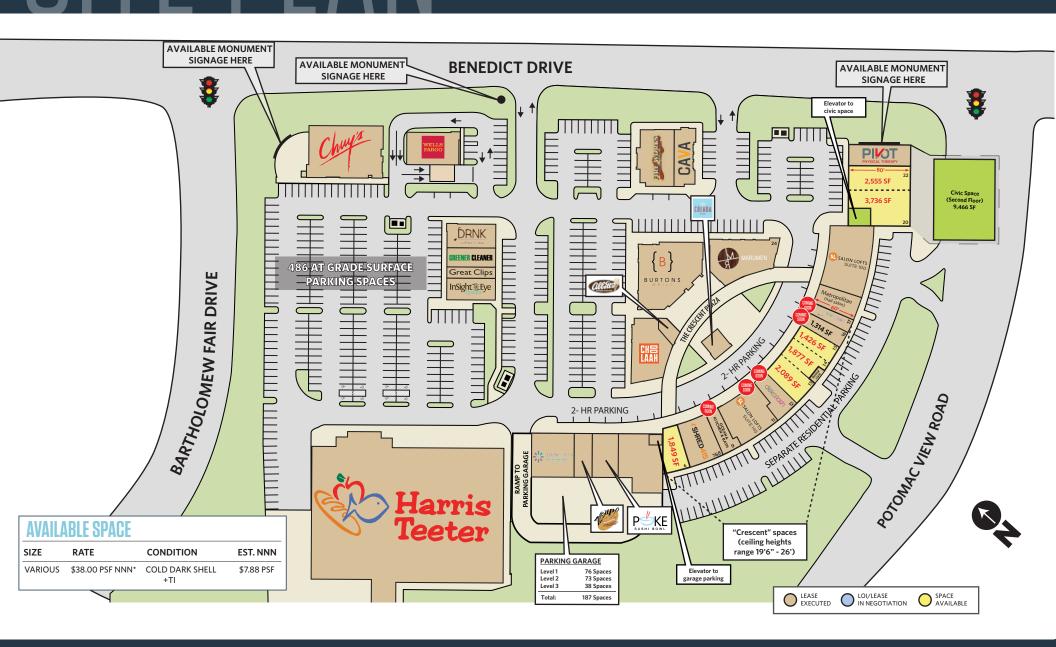

## RETAIL FOR LEASE

- A mixed-use development located in affluent Loudoun County, VA, the wealthiest county in the United States. (Source: US Census)
- Anchored by Harris Teeter, Cascades Overlook is a mixed-use development conveniently located on the Route 7 corridor.
- The project boasts 673 designated retail parking spaces (486 at grade surface spaces & 187 deck parking spaces).
- Located across Route 7 from Northern Virginia Community College which hosts over 20,000 students.
- Exceptionally well designed and particularly attractive retail opportunities available.

#### **AVAILABLE SPACE:**

| SIZE    | RATE               | CONDITION               | EST. NNN   |
|---------|--------------------|-------------------------|------------|
| VARIOUS | \$38.00<br>PSF NNN | COLD DARK<br>SHELL + TI | \$7.88 PSF |