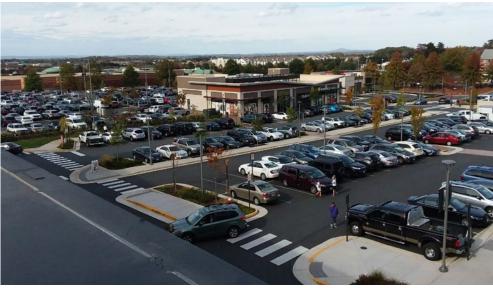

## RETAIL FOR LEASE

- A mixed-use development located in affluent Loudoun County, VA, the wealthiest county in the United States. (Source: US Census)
- Anchored by Harris Teeter, Cascades Overlook is a mixed-use development conveniently located on the Route 7 corridor.
- The project boasts 673 designated retail parking spaces (486 at grade surface spaces & 187 deck parking spaces).
- Located across Route 7 from Northern Virginia Community College which hosts over 20,000 students.
- Exceptionally well designed and particularly attractive retail opportunities available.

# PHOTOS

# CASCADES OVERLOOK

21361-21475 EPICERIE PLAZA, STERLING, VA 20164, LOUDOUN COUNTY