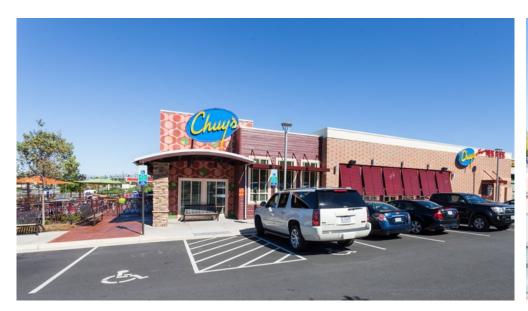

# CASCADES OVERLOOK

21361-21475 EPICERIE PLAZA, STERLING, VA 20164, LOUDOUN COUNTY

## RETAIL FOR LEASE

- A mixed-use development located in affluent Loudoun County, VA, the wealthiest county in the United States. (Source: US Census)
- Anchored by Harris Teeter, Cascades Overlook is a mixed-use development conveniently located on the Route 7 corridor.
- The project boasts 673 designated retail parking spaces (486 at grade surface spaces & 187 deck parking spaces).
- Located across Route 7 from Northern Virginia Community College which hosts over 20,000 students.
- Exceptionally well designed and particularly attractive retail opportunities available.