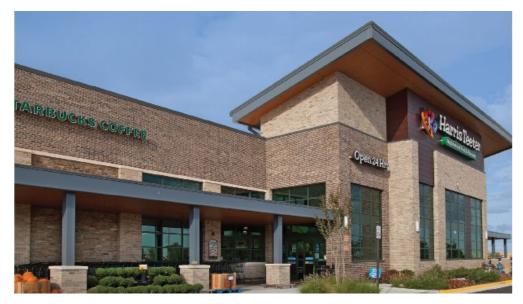

## RETAIL FOR LEASE

- A mixed-use development located in affluent Loudoun County, VA, the wealthiest county in the United States. (Source: US Census)
- Anchored by Harris Teeter, Cascades Overlook is a mixed-use development conveniently located on the Route 7 corridor.
- The project boasts 673 designated retail parking spaces (486 at grade surface spaces & 187 deck parking spaces).
- Located across Route 7 from Northern Virginia Community College which hosts over 20,000 students.
- Exceptionally well designed and particularly attractive retail opportunities available.

# CASCADES OVERLOOK

21361-21475 EPICERIE PLAZA, STERLING, VA 20164, LOUDOUN COUNTY