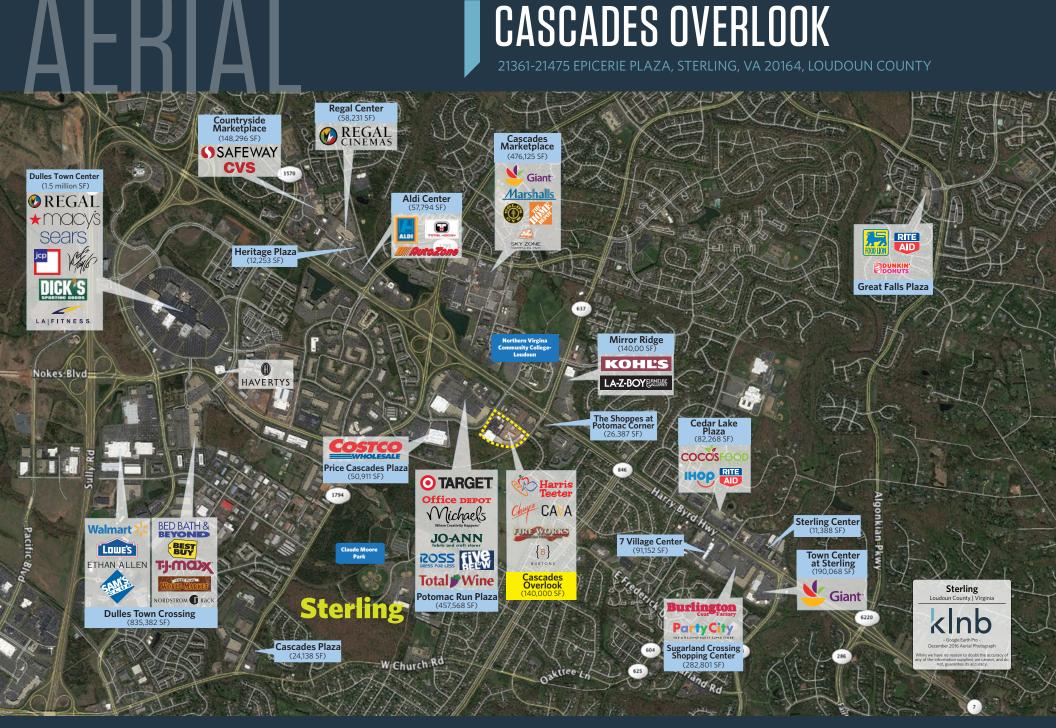

## RETAIL FOR LEASE

- A mixed-use development located in affluent Loudoun County, VA, the wealthiest county in the United States. (Source: US Census)
- Anchored by Harris Teeter, Cascades Overlook is a mixed-use development conveniently located on the Route 7 corridor.
- The project boasts 673 designated retail parking spaces (486 at grade surface spaces & 187 deck parking spaces).
- Located across Route 7 from Northern Virginia Community College which hosts over 20,000 students.
- Exceptionally well designed and particularly attractive retail opportunities available.