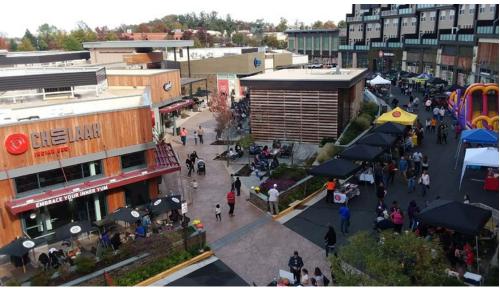

# PHOTOS

# CASCADES OVERLOOK

21361-21475 EPICERIE PLAZA, STERLING, VA 20164, LOUDOUN COUNTY