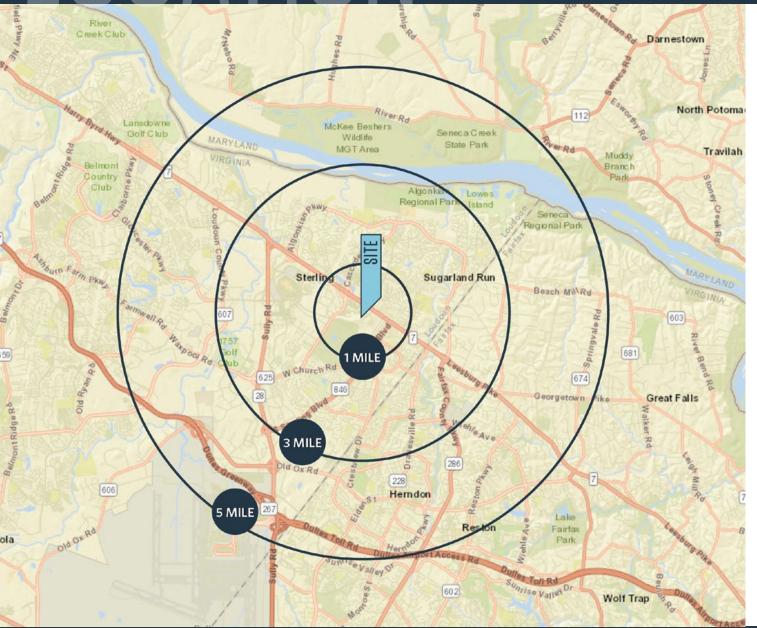

#### DEMOGRAPHICS | 2017:

| 1-MILE                    | 3-MILE       | 5-MILE  |  |  |
|---------------------------|--------------|---------|--|--|
| Population<br>13,982      | 94,506       | 190,190 |  |  |
| Daytime Population 16,925 | on<br>93,113 | 223,217 |  |  |
| Households<br>4,538       | 31,714       | 68,680  |  |  |
| Median HH Income          |              |         |  |  |

### CLICK TO DOWNLOAD DEMOGRAPHIC REPORT

\$112,956

#### TRAFFIC COUNTS | 2017:

| Benedict Drive    | (first year of project) | 3,300 ADT  |
|-------------------|-------------------------|------------|
| Bartholomew Drive | (first year of project) | 2,900 ADT  |
| Potomac View Road | (first year of project) | 13,000 ADT |

\$101,979

\$110,621