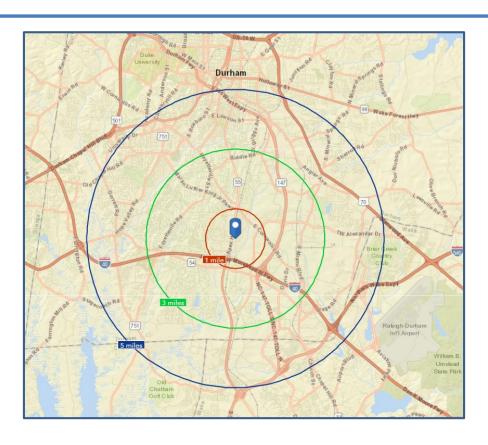

# **BUSINESS and LAND FOR SALE | DURHAM, NC**

# Tom Inscoe Wholesale Meat | 4130 S. Alston Avenue

| Population             | 1 Mile   | 3 Mile   | 5 Mile   |
|------------------------|----------|----------|----------|
| 2017 Total Population: | 3,415    | 48,563   | 128,310  |
| 2022 Population:       | 3,744    | 53,275   | 141,245  |
| Pop Growth 2017-2022:  | 9.63%    | 9.70%    | 10.08%   |
| Average Age:           | 34.90    | 35.60    | 35.60    |
| Households             |          |          |          |
| 2017 Total Households: | 1,434    | 21,341   | 53,794   |
| HH Growth 2017-2022:   | 9.83%    | 9.89%    | 10.37%   |
| Median Household Inc:  | \$56,095 | \$63,976 | \$62,358 |
| Avg Household Size:    | 2.40     | 2.30     | 2.30     |
| 2017 Avg HH Vehicles:  | 2.00     | 2.00     | 2.00     |