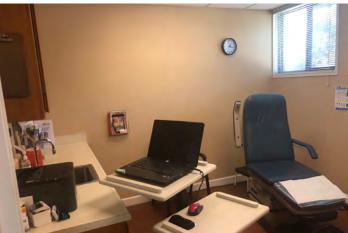

## **FEATURES**

- Hard to find Medical Space
- ◆ Unit 18: 1,600± sf Built Out Medical Offices
- 4 Private Exam Rooms, 3 Offices, Attractive Waiting Room, Lab, Restroom and Breakroom
- Within Walking Distance to Memorial Hospital
- Great Visibility in Medical Campus
- Operating Expenses Include Tenants use of PG&E, Water, Trash, Common Area Expenses, Taxes and Insurance

# Rare Medical Space for Lease 990 Sonoma Avenue, Unit 18, Santa Rosa, CA

990 Sonoma Avenue, Unit 18, Santa Rosa, CA

**USER SPACE** 

Medical Office

**PARKING** 

On-Site

LEASE RATE/SALE PRICE

\$1.70 psf NNN