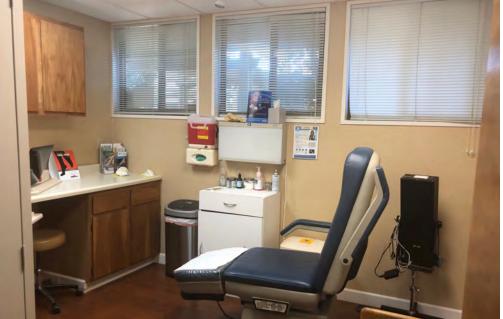

## **FEATURES**

- Hard to find Medical Space
- ◆ Unit 18: 1,600± sf Built Out Medical Offices
- 4 Private Exam Rooms, 3 Offices, Attractive Waiting Room, Lab, Restroom and Breakroom
- Within Walking Distance to Memorial Hospital
- Great Visibility in Medical Campus
- Operating Expenses Include Tenants use of PG&E, Water, Trash, Common Area Expenses, Taxes and Insurance

# Rare Medical Space for Lease 990 Sonoma Avenue, Unit 18, Santa Rosa, CA

990 Sonoma Avenue, Unit 18, Santa Rosa, CA

**USER SPACE** 

Medical Office

**PARKING** 

On-Site

LEASE RATE/SALE PRICE

\$1.70 psf NNN