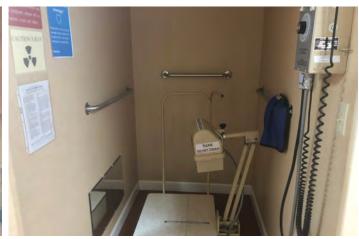

## **FEATURES**

- Hard to find Medical Space
- ◆ Unit 18: 1,600± sf Built Out Medical Offices
- 4 Private Exam Rooms, 3 Offices, Attractive Waiting Room, Lab, Restroom and Breakroom
- Within Walking Distance to Memorial Hospital
- Great Visibility in Medical Campus
- Operating Expenses Include Tenants use of PG&E, Water, Trash, Common Area Expenses, Taxes and Insurance

# Rare Medical Space for Lease 990 Sonoma Avenue, Unit 18, Santa Rosa, CA

990 Sonoma Avenue, Unit 18, Santa Rosa, CA

**USER SPACE** 

Medical Office

**PARKING** 

On-Site

LEASE RATE/SALE PRICE

\$1.70 psf NNN