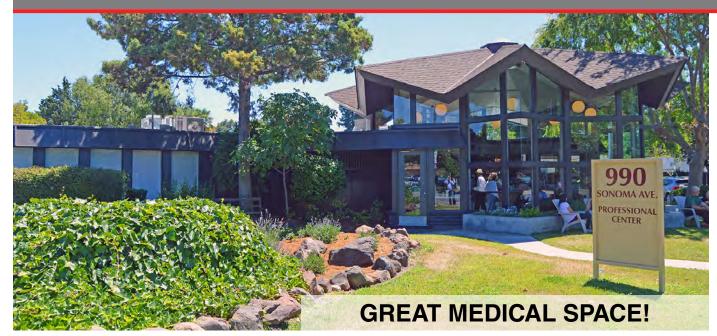

# Rare Medical Space for Lease 990 Sonoma Avenue, Unit 18, Santa Rosa, CA

990 Sonoma Avenue, Unit 18, Santa Rosa, CA

**USER SPACE** 

Medical Office

**PARKING** 

On-Site

LEASE RATE/SALE PRICE

\$1.70 psf NNN

## **FEATURES**

- Hard to find Medical Space
- ◆ Unit 18: 1,600± sf Built Out Medical Offices
- 4 Private Exam Rooms, 3 Offices, Attractive Waiting Room, Lab, Restroom and Breakroom
- Within Walking Distance to Memorial Hospital
- Great Visibility in Medical Campus
- Operating Expenses Include Tenants use of PG&E, Water, Trash, Common Area Expenses, Taxes and Insurance