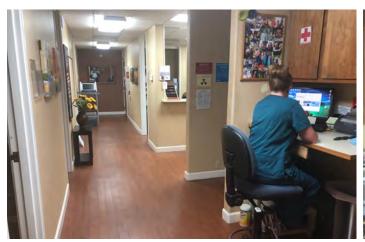

## **FEATURES**

- Hard to find Medical Space
- ◆ Unit 18: 1,600± sf Built Out Medical Offices
- 4 Private Exam Rooms, 3 Offices, Attractive Waiting Room, Lab, Restroom and Breakroom
- Within Walking Distance to Memorial Hospital
- Great Visibility in Medical Campus
- Operating Expenses Include Tenants use of PG&E, Water, Trash, Common Area Expenses, Taxes and Insurance

### **DESCRIPTION OF PREMISES - FEATURES**

This medical complex features seceral amenities for the patient and the doctor. There is a full service Coffee Shop in the front of the complex called the "Pharmacy". The visibility is high along Sonoma Avenue. Great Location for all Doctors.