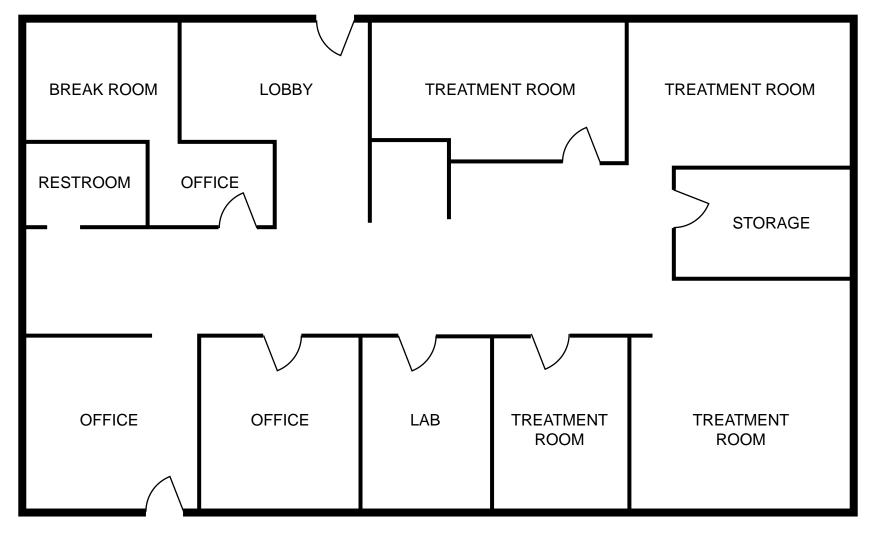

### **FLOOR PLAN**

990 Sonoma Avenue, Unit 18, Santa Rosa, CA

ONCOR INTERNATIONAL

## **FEATURES**

- Hard to find Medical Space
- ◆ Unit 18: 1,600± sf Built Out Medical Offices
- 4 Private Exam Rooms, 3 Offices, Attractive Waiting Room, Lab, Restroom and Breakroom
- Within Walking Distance to Memorial Hospital
- Great Visibility in Medical Campus
- Operating Expenses Include Tenants use of PG&E, Water, Trash, Common Area Expenses, Taxes and Insurance