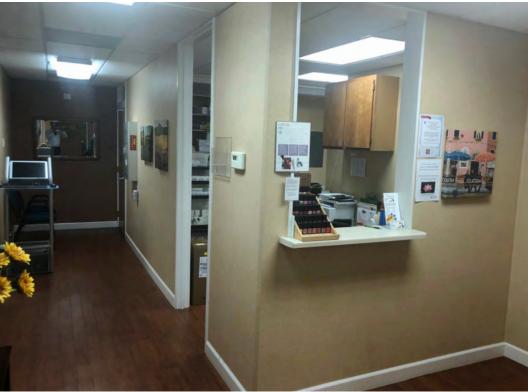

## **FEATURES**

- Hard to find Medical Space
- ◆ Unit 18: 1,600± sf Built Out Medical Offices
- 4 Private Exam Rooms, 3 Offices, Attractive Waiting Room, Lab, Restroom and Breakroom
- Within Walking Distance to Memorial Hospital
- Great Visibility in Medical Campus
- Operating Expenses Include Tenants use of PG&E, Water, Trash, Common Area Expenses, Taxes and Insurance

### **DESCRIPTION OF PREMISES - FEATURES**

This medical complex features seceral amenities for the patient and the doctor. There is a full service Coffee Shop in the front of the complex called the "Pharmacy". The visibility is high along Sonoma Avenue. Great Location for all Doctors.