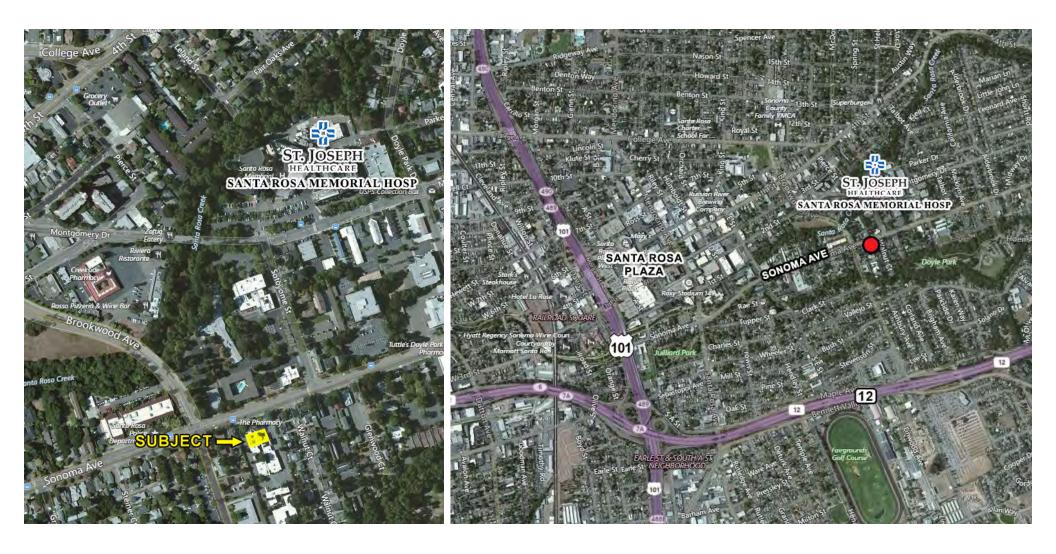

990 Sonoma Avenue, Unit 18, Santa Rosa, CA

Vicinity Map

#### DESCRIPTION OF LOCATION - AREA

In the heart of the Southeast Santa Rosa Medical Community walking distance to Memorial Hospital and other professional offices. Close to downtown with easy access to and from US Highway 12 and 101 and major SE Santa Rosa arterial roads.