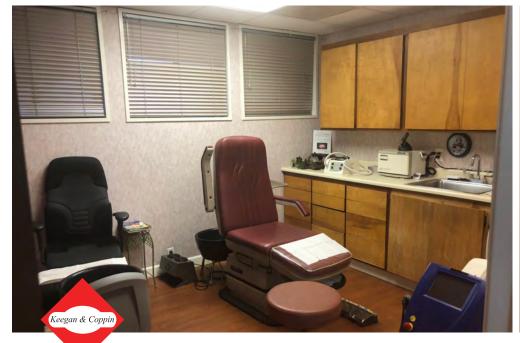

## **FEATURES**

- Hard to find Medical Space
- ◆ Unit 18: 1,600± sf Built Out Medical Offices
- 4 Private Exam Rooms, 3 Offices, Attractive Waiting Room, Lab, Restroom and Breakroom
- Within Walking Distance to Memorial Hospital
- Great Visibility in Medical Campus
- Operating Expenses Include Tenants use of PG&E, Water, Trash, Common Area Expenses, Taxes and Insurance

# Rare Medical Space for Lease 990 Sonoma Avenue, Unit 18, Santa Rosa, CA

990 Sonoma Avenue, Unit 18, Santa Rosa, CA

**USER SPACE** 

Medical Office

**PARKING** 

On-Site

LEASE RATE/SALE PRICE

\$1.70 psf NNN