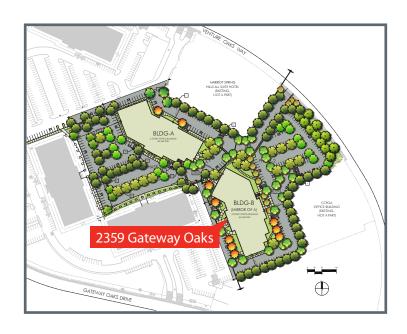

# 2359 GATEWAY OAKS DRIVE SACRAMENTO, CA

# 2359 GATEWAY OAKS DRIVE

FIRST FLOOR 32,774 SF Available

SECOND FLOOR 31,370 SF Available

## NATOMAS GATEWAY CORPORATE CENTER

2359 GATEWAY OAKS DRIVE, SACRAMENTO, CA