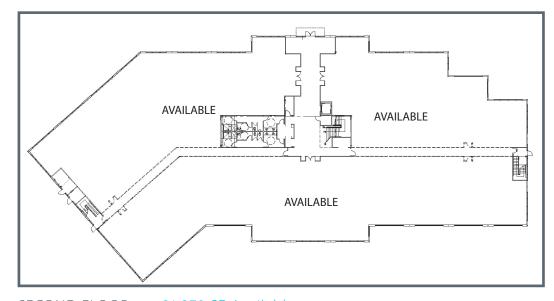

# 2359 GATEWAY OAKS DRIVE

FIRST FLOOR 32,774 SF Available

SECOND FLOOR 31,370 SF Available