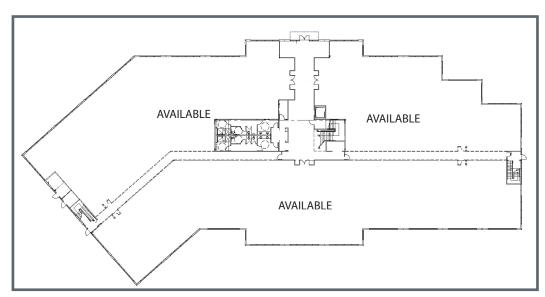

# 2359 GATEWAY OAKS DRIVE

FIRST FLOOR 32,774 SF Available

SECOND FLOOR 31,370 SF Available