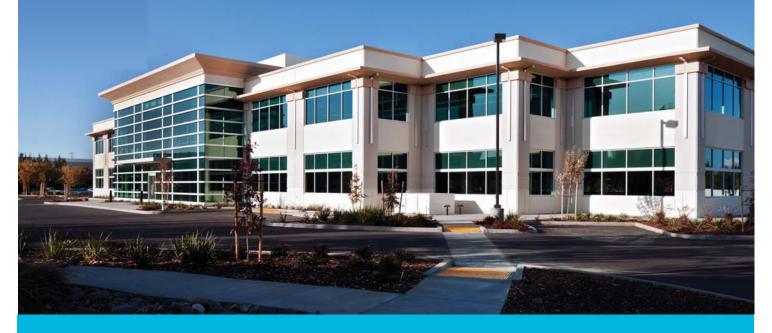

### **NOW LEASING ±65,000 SF OFFICE SPACE**

# 2359 GATEWAY OAKS DRIVE SACRAMENTO, CA

#### NATOMAS GATEWAY CORPORATE CENTER

For more information on this property, please contact exclusive agents:

#### **HIGHLIGHTS**

- Planned for LEED® Gold Certification
- Possible Availability for Occupancy Q4 2019
- Approximately ±65,000 RSF
- Parking: 4/1,000 SF
- Conveniently located immediately adjacent to Interstate 5
- Only five minutes from downtown Sacramento and the State Capitol
- Abundance of restaurants walking distance from the site and other restaurants within one mile.