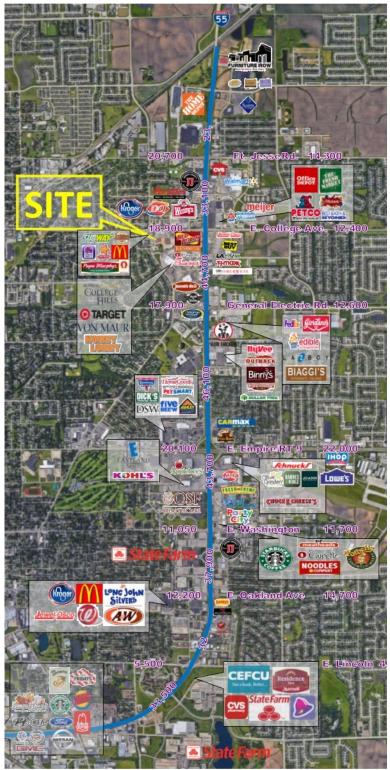

### **PROPERTY HIGHLIGHTS**

- Paul Mitchell School has downsized their space, leaving 9,300 SF available for lease.
- New exterior entrance to be built.
- Space faces Towanda Avenue.
- High exposed ceilings, concrete floors, private offices, large multi-purpose rooms, rear patio space.
- Located in College Hills Plaza, which is accessible directly off of College Avenue, just 0.2 miles from Veterans Pky and less than 2 miles to the campus of Illinois State University.
- Adjacent to The Shoppes of College Hills with retailers such AREA RETAILERS: as Target, Hobby Lobby, Von Maur, Destihl Restaurant and much more.
- Located near the world headquarters for State Farm & Country Financial.

### **PROPERTY OVERVIEW**

**LEASE PRICE: NET CHARGES: TRAFFIC COUNT:** 

\$8.75/SF NNN

\$3.50/SF estimated

17,800 on College Avenue

35,300-42,000 on Veterans Parkway

11.600 on Towanda Avenue

Direct Direct 309-664-3617 Cell 304 N. Hershey Rd, Bloomington, IL 61704