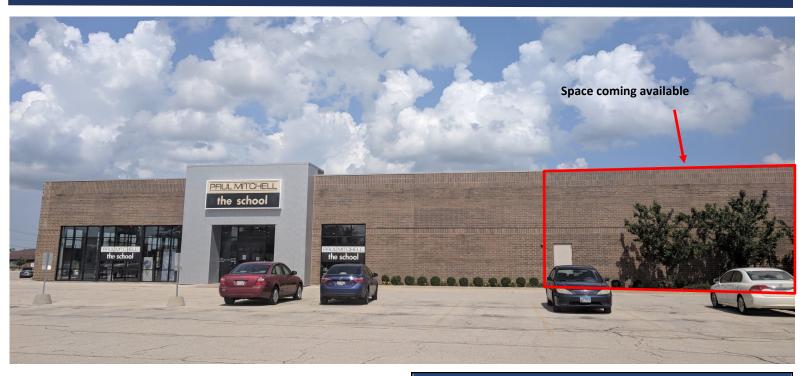

### **PROPERTY HIGHLIGHTS**

- Paul Mitchell School has downsized their space, leaving 9,300 SF available for lease.
- New exterior entrance to be built.
- Space faces Towanda Avenue.
- High exposed ceilings, concrete floors, private offices, large multi-purpose rooms, rear patio space.
- Located in College Hills Plaza, which is accessible directly off of College Avenue, just 0.2 miles from Veterans Pky and less than 2 miles to the campus of Illinois State University.
- Adjacent to The Shoppes of College Hills with retailers such AREA RETAILERS: as Target, Hobby Lobby, Von Maur, Destihl Restaurant and much more.
- Located near the world headquarters for State Farm & Country Financial.

## 1503 EAST COLLEGE, SUITE P, NORMAL, IL

Towanda avenue

Michael O'Neal mone Meghan O'Neal megh

moneal@cbcregroup.com meghan.oneal@cbcregroup.com Direct309-662-2267Fax309-834-1782Direct309-664-3617Cell309-532-1808304 N. Hershey Rd, Bloomington, IL61704