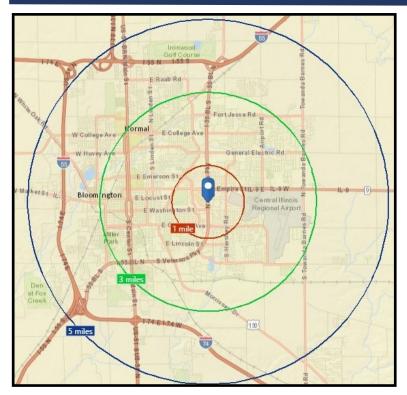

# FOR LEASE | 9,300 SF 1503 EAST COLLEGE, SUITE P, NORMAL, IL

THE REAL ESTATE GROUP

| 1 MILE              | 3 MILE              | 5 MILE              |
|---------------------|---------------------|---------------------|
| 10,064              | 98,242              | 131,226             |
| Est. Population     | Est. Population     | Est. Population     |
| \$71,471            | \$75,577            | \$74,864            |
| Est. Average Income | Est. Average Income | Est. Average Income |
| 10,376              | 44,217              | 60,483              |
| No. of Employees    | No. of Employees    | No. of Employees    |