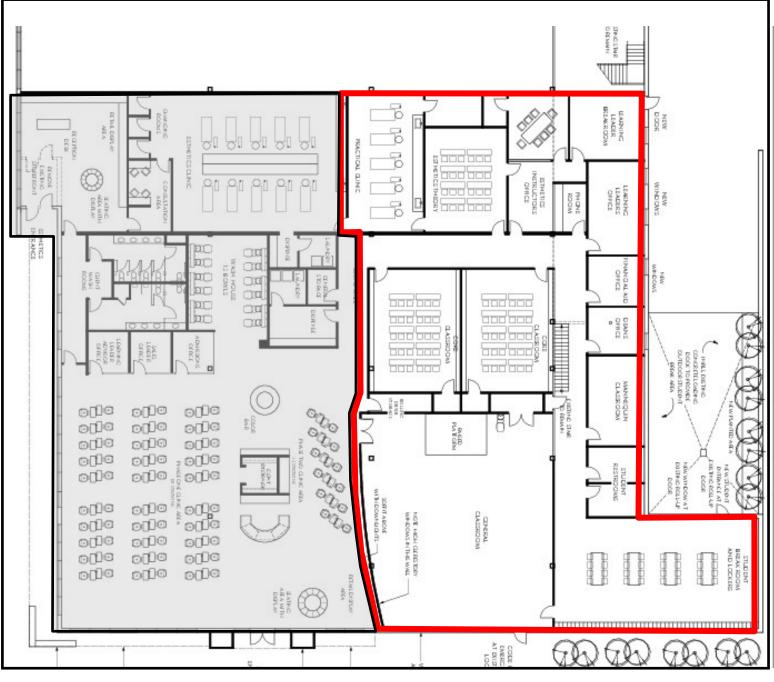

### **PROPERTY HIGHLIGHTS**

- Paul Mitchell School has downsized their space, leaving 9,300 SF available for lease.
- New exterior entrance to be built.
- Space faces Towanda Avenue.
- High exposed ceilings, concrete floors, private offices, large multi-purpose rooms, rear patio space.
- Located in College Hills Plaza, which is accessible directly off of College Avenue, just 0.2 miles from Veterans Pky and less than 2 miles to the campus of Illinois State University.
- Adjacent to The Shoppes of College Hills with retailers such AREA RETAILERS: as Target, Hobby Lobby, Von Maur, Destihl Restaurant and much more.
- Located near the world headquarters for State Farm & Country Financial.