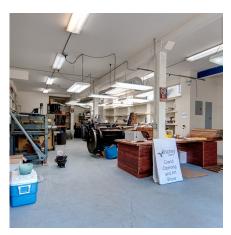

## Fremont Office & Warehouse Space for Lease 108 NW Canal Street, Seattle, WA 98107

Flex warehouse and office space for lease in the heart of Fremont! Approximately 2,518 SF available, consisting of 1,307 SF of warehouse/flex space on the ground level and 1,211 SF of office space on the 2nd floor. The 1st and 2nd floors are connected by a back stairwell and can be leased together or separately. The 1st floor warehouse/flex space has 3-phase power and features concrete floors, private restroom and one grade-level loading door. The 2nd floor office space features floor-to-ceiling windows, private restroom with shower, coffee bar and a large open work area. Exceptional location on the Burke Gilman Trail and just a stones throw from numerous restaurants, shops and all of the amenities Fremont has to offer.

## **Property Features:**

- 3-Phase Power in warehouse
- Grade-level loading door
- Private restroom with shower on 2 floor and private restroom in warehouse
- ◆ Coffee bar/kitchenette
- Floor-to-Ceiling windows overlooking the Burke Gilman Trail & Fremont Ship Canal
- Great branding and signage opportunities
- Close to restaurants, retail shops and one block from Mass Transit