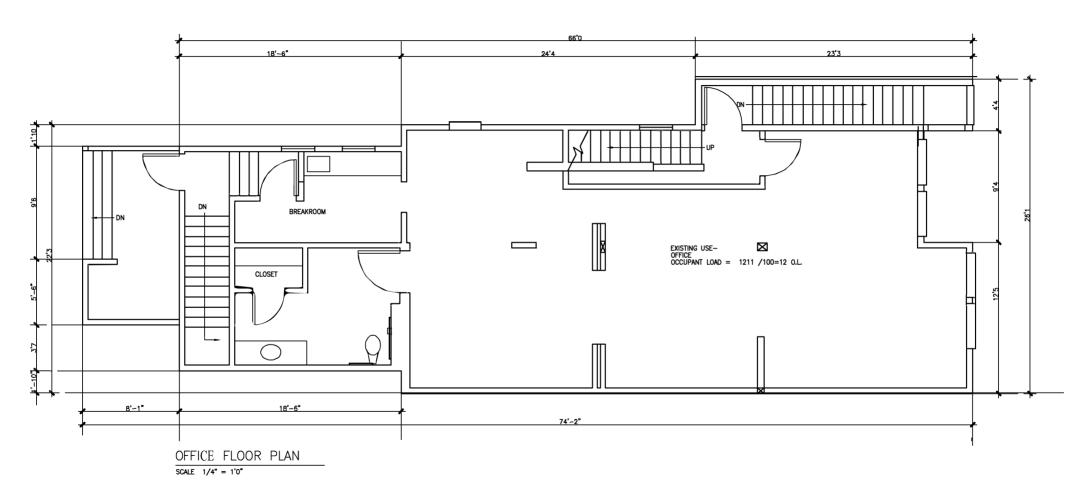

## Fremont Office & Warehouse Space for Lease 108 NW Canal Street, Seattle, WA 98107

Flex warehouse and office space for lease in the heart of Fremont! Approximately 2,518 SF available, consisting of 1,307 SF of warehouse/flex space on the ground level and 1,211 SF of office space on the 2nd floor. The 1st and 2nd floors are connected by a back stairwell and can be leased together or separately. The 1st floor warehouse/flex space has 3-phase power and features concrete floors, private restroom and one grade-level loading door. The 2nd floor office space features floor-to-ceiling windows, private restroom with shower, coffee bar and a large open work area. Exceptional location on the Burke Gilman Trail and just a stones throw from numerous restaurants, shops and all of the amenities Fremont has to offer.

Asset Class: Office & Flex Warehouse

Base Rent: \$23.83/SF/YR (\$5,000/M)

2019 Est. NNN: \$6.10/SF/YR (\$1,280/M)

NNN includes ALL utilities

Total SF Available: 2,518 SF Flex/Warehouse: 1,307 SF Office SF: 1,211 SF

## **Property Features:**

- 3-Phase Power in warehouse
- Grade-level loading door
- Private restroom with shower on 2 floor and private restroom in warehouse
- ◆ Coffee bar/kitchenette
- Floor-to-Ceiling windows overlooking the Burke Gilman Trail & Fremont Ship Canal
- Great branding and signage opportunities
- Close to restaurants, retail shops and one block from Mass Transit