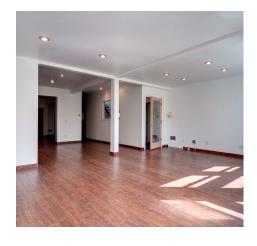

## Fremont Office & Warehouse Space for Lease 108 NW Canal Street, Seattle, WA 98107

Flex warehouse and office space for lease in the heart of Fremont! Approximately 2,518 SF available, consisting of 1,307 SF of warehouse/flex space on the ground level and 1,211 SF of office space on the 2nd floor. The 1st and 2nd floors are connected by a back stairwell and can be leased together or separately. The 1st floor warehouse/flex space has 3-phase power and features concrete floors, private restroom and one grade-level loading door. The 2nd floor office space features floor-to-ceiling windows, private restroom with shower, coffee bar and a large open work area. Exceptional location on the Burke Gilman Trail and just a stones throw from numerous restaurants, shops and all of the amenities Fremont has to offer.

## **Property Features:**

- 3-Phase Power in warehouse
- Grade-level loading door
- Private restroom with shower on 2 floor and private restroom in warehouse
- ◆ Coffee bar/kitchenette
- Floor-to-Ceiling windows overlooking the Burke Gilman Trail & Fremont Ship Canal
- Great branding and signage opportunities
- Close to restaurants, retail shops and one block from Mass Transit