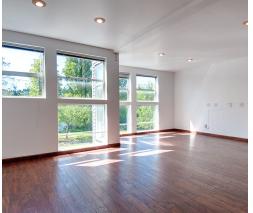

## Fremont Office & Warehouse Space for Lease 108 NW Canal Street, Seattle, WA 98107

Flex warehouse and office space for lease in the heart of Fremont! Approximately 2,518 SF available, consisting of 1,307 SF of warehouse/flex space on the ground level and 1,211 SF of office space on the 2nd floor. The 1st and 2nd floors are connected by a back stairwell and can be leased together or separately. The 1st floor warehouse/flex space has 3-phase power and features concrete floors, private restroom and one grade-level loading door. The 2nd floor office space features floor-to-ceiling windows, private restroom with shower, coffee bar and a large open work area. Exceptional location on the Burke Gilman Trail and just a stones throw from numerous restaurants, shops and all of the amenities Fremont has to offer.

## **Property Features:**

- 3-Phase Power in warehouse
- Grade-level loading door
- Private restroom with shower on 2 floor and private restroom in warehouse
- ◆ Coffee bar/kitchenette
- Floor-to-Ceiling windows overlooking the Burke Gilman Trail & Fremont Ship Canal
- Great branding and signage opportunities
- Close to restaurants, retail shops and one block from Mass Transit