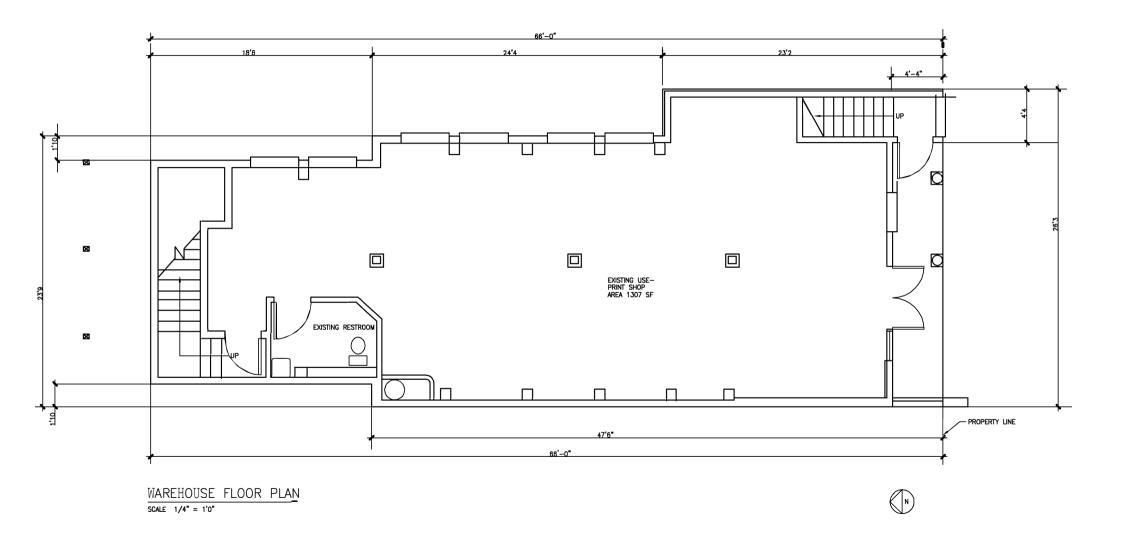

## Fremont Office & Warehouse Space for Lease 108 NW Canal Street, Seattle, WA 98107

Flex warehouse and office space for lease in the heart of Fremont! Approximately 2,518 SF available, consisting of 1,307 SF of warehouse/flex space on the ground level and 1,211 SF of office space on the 2nd floor. The 1st and 2nd floors are connected by a back stairwell and can be leased together or separately. The 1st floor warehouse/flex space has 3-phase power and features concrete floors, private restroom and one grade-level loading door. The 2nd floor office space features floor-to-ceiling windows, private restroom with shower, coffee bar and a large open work area. Exceptional location on the Burke Gilman Trail and just a stones throw from numerous restaurants, shops and all of the amenities Fremont has to offer.

Asset Class: Office & Flex Warehouse

Base Rent: \$23.83/SF/YR (\$5,000/M)

2019 Est. NNN: \$6.10/SF/YR (\$1,280/M)

NNN includes ALL utilities

Total SF Available: 2,518 SF Flex/Warehouse: 1,307 SF Office SF: 1,211 SF

## **Property Features:**

- 3-Phase Power in warehouse
- Grade-level loading door
- Private restroom with shower on 2 floor and private restroom in warehouse
- ◆ Coffee bar/kitchenette
- Floor-to-Ceiling windows overlooking the Burke Gilman Trail & Fremont Ship Canal
- Great branding and signage opportunities
- Close to restaurants, retail shops and one block from Mass Transit