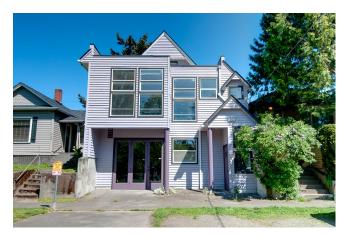

## Fremont Office & Warehouse Space for Lease 108 NW Canal Street, Seattle, WA 98107

Flex warehouse and office space for lease in the heart of Fremont! Approximately 2,518 SF available, consisting of 1,307 SF of warehouse/flex space on the ground level and 1,211 SF of office space on the 2nd floor. The 1st and 2nd floors are connected by a back stairwell and can be leased together or separately. The 1st floor warehouse/flex space has 3-phase power and features concrete floors, private restroom and one grade-level loading door. The 2nd floor office space features floor-to-ceiling windows, private restroom with shower, coffee bar and a large open work area. Exceptional location on the Burke Gilman Trail and just a stones throw from numerous restaurants, shops and all of the amenities Fremont has to offer.

## **Property Features:**

- 3-Phase Power in warehouse
- Grade-level loading door
- Private restroom with shower on 2 floor and private restroom in warehouse
- ◆ Coffee bar/kitchenette
- Floor-to-Ceiling windows overlooking the Burke Gilman Trail & Fremont Ship Canal
- Great branding and signage opportunities
- Close to restaurants, retail shops and one block from Mass Transit