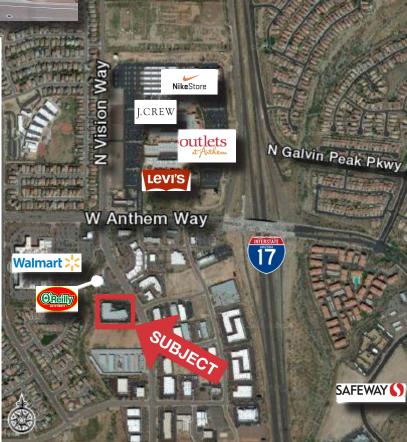

- Monument signage available
- Fully sprinklered
- 10' Ceilings in Offices & 16' Ceilings in Warehouse
- SW of SWC of I-10 & Anthem Way
- Located in heart of Anthem Commercial District
- Professional appearance
- Tenants include respected national and local businesses
- Attractively landscaped

# 42302 N Vision Way

Anthem, Arizona 85086

For Lease

Small Office & Warehouse Suites

For Lease: \$0.70-\$.92/SF/month, NNN

Rick Foss

+1 602 393 6658 • rick.foss@naihorizon.com

Jay Olson

## 42302 N Vision Way

Anthem, Arizona 85086

For Lease

Small Office & Warehouse Suites