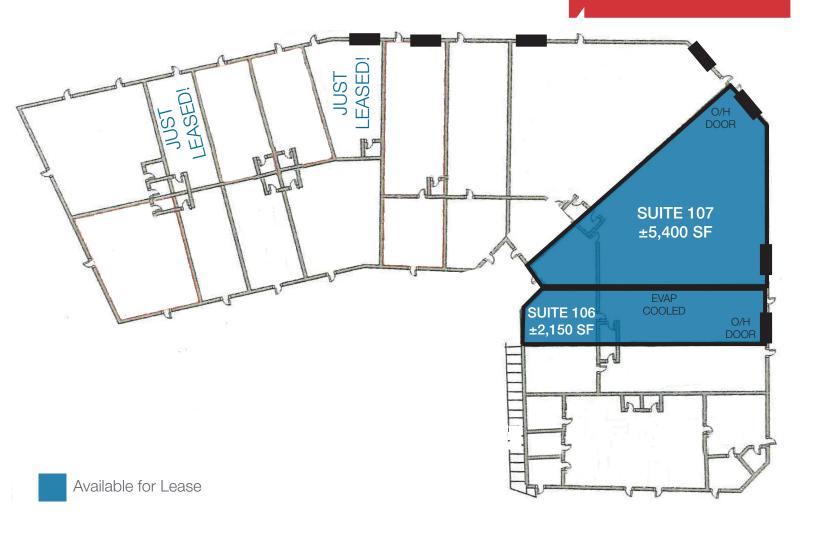

## **Availabilities**

| $\overline{}$ |   | _ | _ | _   | $\sim$ | $\sim$ |
|---------------|---|---|---|-----|--------|--------|
| Α.            |   | ш | _ | п.  | ( )    | n      |
| $\mathbf{-}$  | U |   | _ | - 1 | U      | U      |

27% Office, 73% Evap-Cooled Warehouse, 1 10'x12' O/H Door

±2,150 SF

\$0.92/SF, NNN

## SUITE 107

Warehouse, 2 O/H doors, 100% A/C, 2 Restrooms

±5,400 SF

\$0.70/SF, NNN

\*SUITE 119
Open Warehouse
1 O/H door

JUST LEASED

For Lease: \$0.70-\$.92/SF/month, NNN