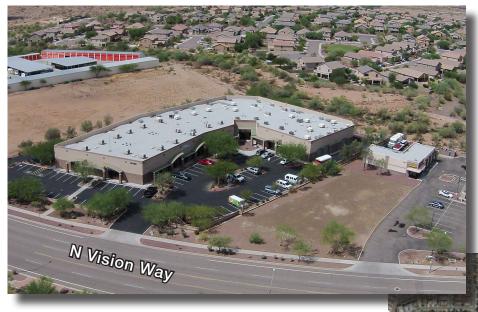

- Monument signage available
- Fully sprinklered
- 10' Ceilings in Offices & 16' Ceilings in Warehouse
- SW of SWC of I-10 & Anthem Way
- Located in heart of Anthem Commercial District
- Professional appearance
- Tenants include respected national and local businesses
- Attractively landscaped