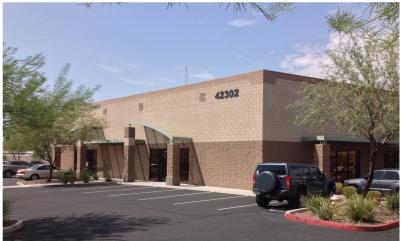

- Monument signage available
- Fully sprinklered
- 10' Ceilings in Offices & 16' Ceilings in Warehouse
- SW of SWC of I-10 & Anthem Way
- Located in heart of Anthem Commercial District
- Professional appearance
- Tenants include respected national and local businesses
- Attractively landscaped