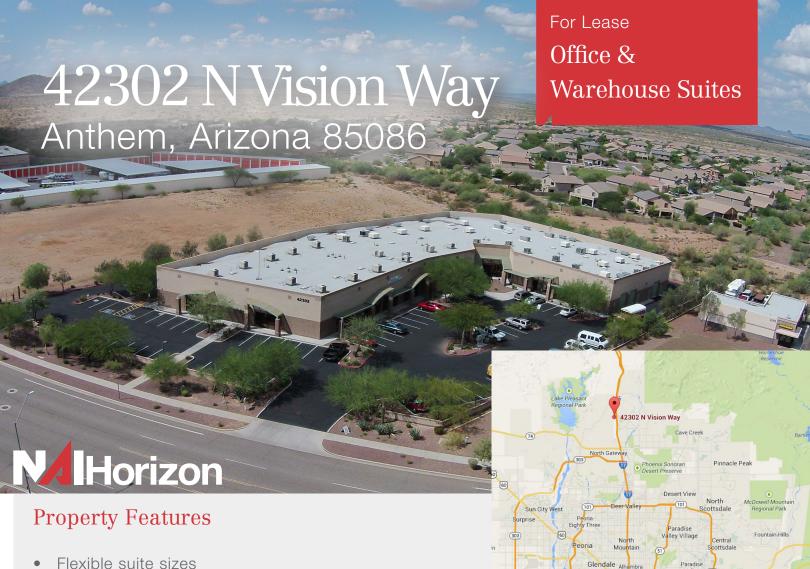

# 42302 N Vision Way

Anthem, Arizona 85086

For Lease

Small Office & Warehouse Suites

For Lease: \$0.70-\$.92/SF/month, NNN

Rick Foss

+1 602 393 6658 • rick.foss@naihorizon.com

Jay Olson

- Monument signage available
- Fully sprinklered
- 10' Ceilings in Offices & 16' Ceilings in Warehouse
- SW of SWC of I-10 & Anthem Way
- Located in heart of Anthem Commercial District
- Professional appearance
- Tenants include respected national and local businesses
- Attractively landscaped

For Lease: \$0.70-\$.92/SF/month, NNN

| BUILDING SIZE   | ±38,780 SF            |
|-----------------|-----------------------|
| AVAILABLE SIZES | ±2,150 SF - ±5,400 SF |
| YEAR BUILT      | 2003                  |
| ZONING          | CP/GCP                |
| PARKING         | 2.1/1,000 (76 spaces) |