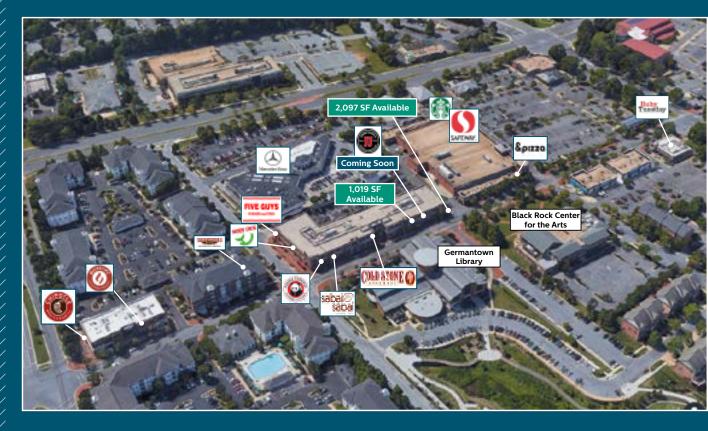

## Retail Space in Germantown

19847 Century Boulevard, Germantown, MD 20874

## **SPACE AVAILABLE :**

- 2,097 SF
- 1,019 SF
- 1,265 SF: Jimmy John's Coming Soon

## **PROPERTY HIGHLIGHTS**:

- Excellent small shop opportunity in a 60,000 SF center with retail and office space
- Situated directly across from Black Rock Center for the Arts
  and Montgomery County Library
- Excellent co-tenancy including Safeway & Regal Cinemas