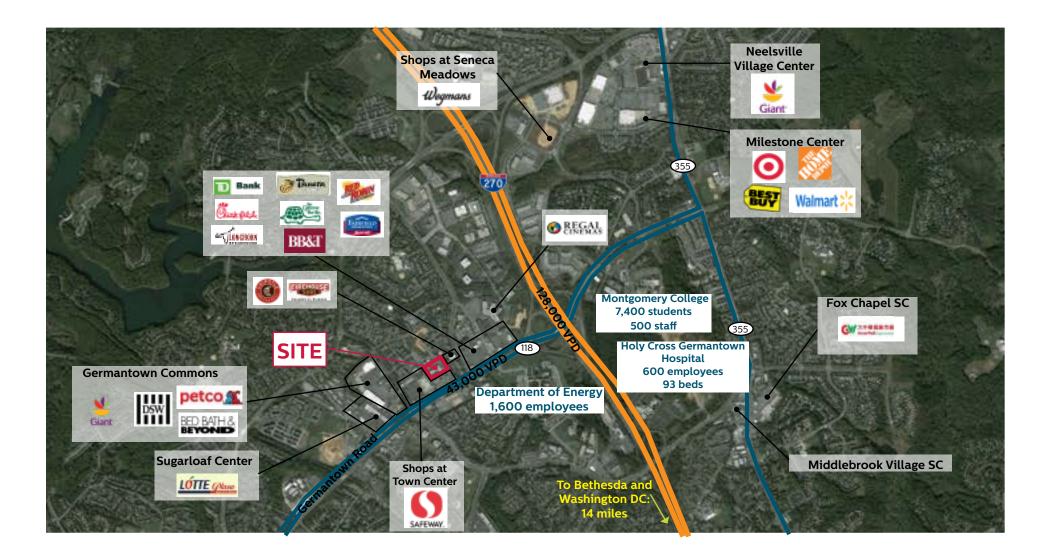

## **PROPERTY HIGHLIGHTS**:

- Excellent small shop opportunity in a 60,000 SF center with retail and office space
- Situated directly across from Black Rock Center for the Arts
  and Montgomery County Library
- Excellent co-tenancy including Safeway & Regal Cinemas