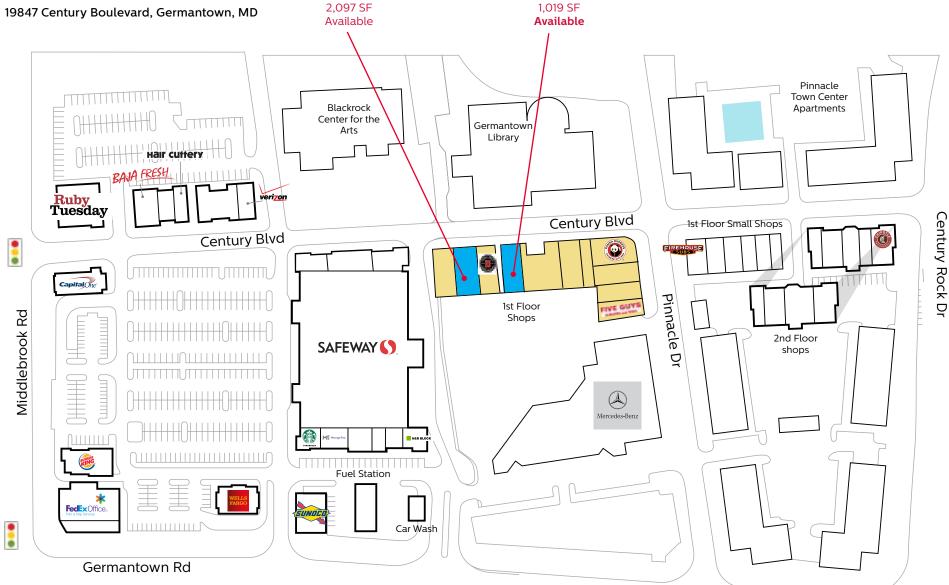

## SITE PLAN

19847 Century Boulevard, Germantown, MD

For Leasing Information: 703.522.4600 Brad Blum p. 202.513.6723 e. bblum@lpc.com

LPCwashingtonDC.com

## **SPACE AVAILABLE :**

- 2,097 SF
- 1,019 SF
- 1,265 SF: Jimmy John's Coming Soon