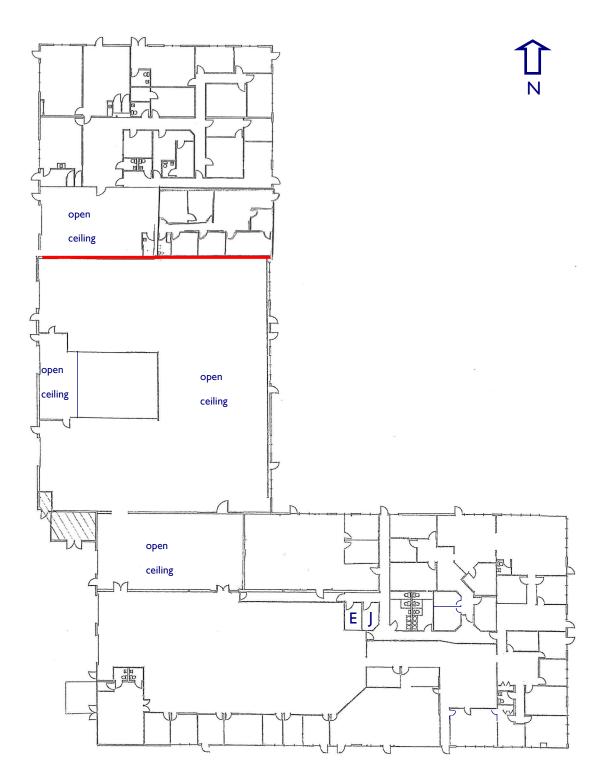

LEASE RATE: \$9.95 PSF NNN

EST. 2017 CAM: \$2.25 PSF

<u>TOTAL SF:</u> 10,000± TO 40,000±

ZONING: M-1, City of Melbourne

TILT-WALL CONCRETE CONSTRUCTION

HENDERSON SOUTHEAST CORPORATION
A Licensed Real Estate Brokerage
1800 Penn St. Ste. 11, Melbourne, FL 3290
Office: 321 - 676 - 2424
Michael S. Ullian, Vice President, CCIM, SIOR

## AIRPORT CORPORATE CENTER 1800 PENN STREET, MELBOURNE FL

FROM 10,000<u>+</u> SF TO 40,000<u>+</u> SF