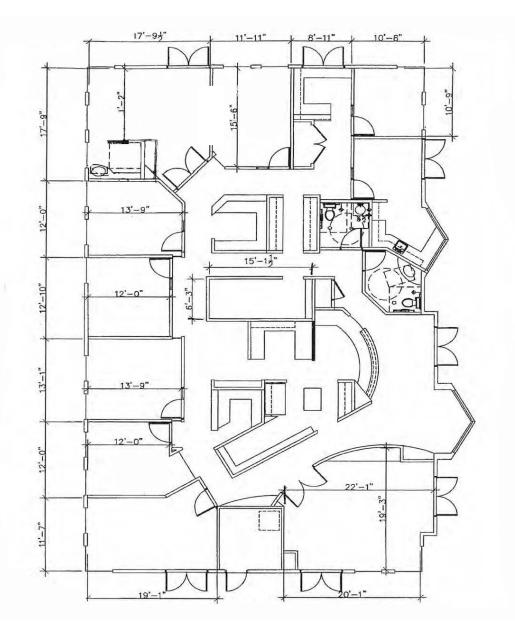

| Unit D1: 301-58-914,<br>Unit D2: 301-58-915<br>*Per Maricopa County Assessor |
| Zoning            | C-2, City of Phoenix                                                         |
| 2018 CAM Charges  | \$1.80 GSF/YR                                                                |
| Reserved Parking  | 6 covered spaces                                                             |
| Parking Ratio     | 5.0/1,000                                                                    |
|                   |                                                                              |

# PROPERTY HIGHLIGHTS:

- Building & Monument Signage.
- Frontage on 44th Street.
- Ample amounts of natural light throughout the suite.
- Easy access to I-10.





#### FLOOR PLAN

BLDG 3. SUITE 110: ±4,140 SF





## CLICK TO VIEW VIRTUAL TOUR



















### LOCATION OVERVIEW



# SITE PLAN