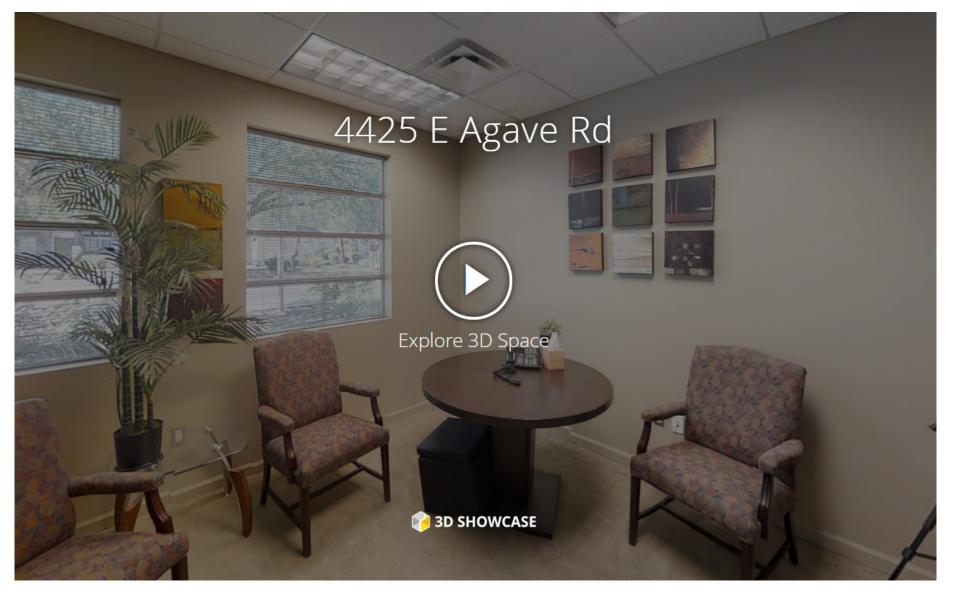

301-58-915<br>*Per Maricopa County Assessor |
| Zoning            | C-2, City of Phoenix                                                         |
| 2018 CAM Charges  | \$1.80 GSF/YR                                                                |
| Reserved Parking  | 6 covered spaces                                                             |
| Parking Ratio     | 5.0/1,000                                                                    |
|                   |                                                                              |

# PROPERTY HIGHLIGHTS:

- Building & Monument Signage.
- Frontage on 44th Street.
- Ample amounts of natural light throughout the suite.
- Easy access to I-10.





#### FLOOR PLAN

BLDG 3. SUITE 110: ±4,140 SF





## CLICK TO VIEW VIRTUAL TOUR



















### LOCATION OVERVIEW



# SITE PLAN