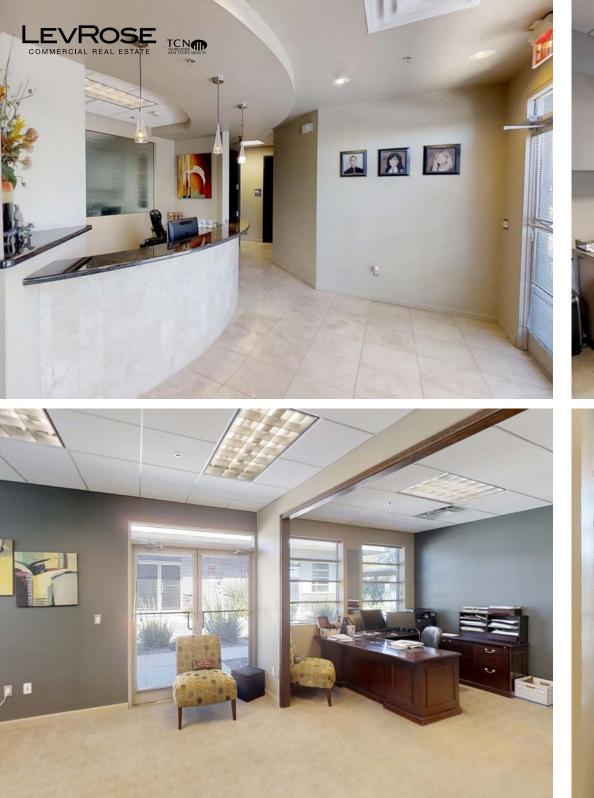

# PROPERTY HIGHLIGHTS:

- Building & Monument Signage.
- Frontage on 44th Street.
- Ample amounts of natural light throughout the suite.
- Easy access to I-10.