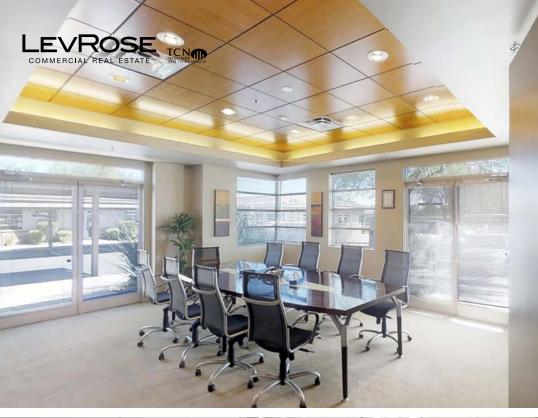

# PROPERTY HIGHLIGHTS:

- Building & Monument Signage.
- Frontage on 44th Street.
- Ample amounts of natural light throughout the suite.
- Easy access to I-10.