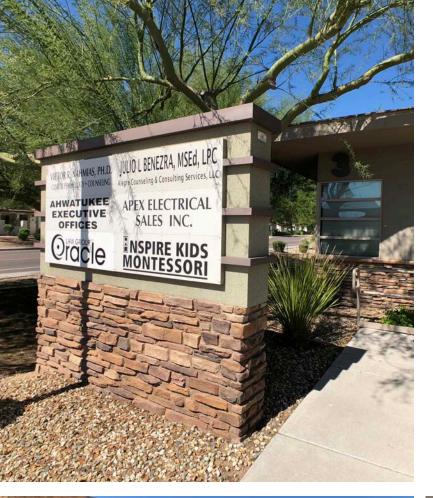

# PROPERTY HIGHLIGHTS:

- Building & Monument Signage.
- Frontage on 44th Street.
- Ample amounts of natural light throughout the suite.
- Easy access to I-10.