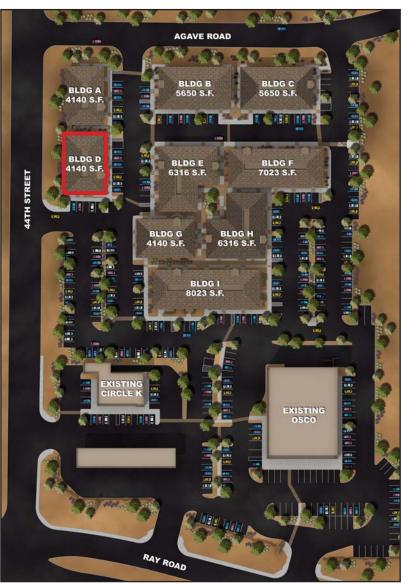

| C-2, City of Phoenix                                                         |
| 2018 CAM Charges  | \$1.80 GSF/YR                                                                |
| Reserved Parking  | 6 covered spaces                                                             |
| Parking Ratio     | 5.0/1,000                                                                    |
|                   |                                                                              |

# PROPERTY HIGHLIGHTS:

- Building & Monument Signage.
- Frontage on 44th Street.
- Ample amounts of natural light throughout the suite.
- Easy access to I-10.





#### FLOOR PLAN

BLDG 3. SUITE 110: ±4,140 SF





## CLICK TO VIEW VIRTUAL TOUR



















### LOCATION OVERVIEW



# SITE PLAN