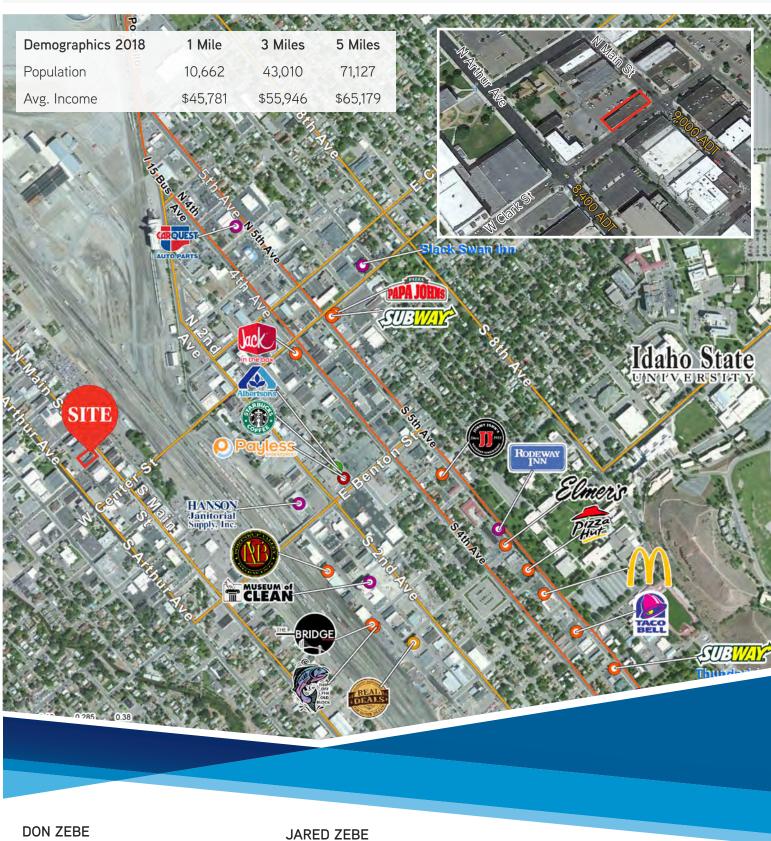

### **HIGHLIGHTS**

- » Located in the historic Old Town Business District
- » 3 Suite professional office building
- » Perfect for end user
- » Adjacent to Pocatello High School, multiple local restaurants, Wells Fargo, Citizens Community Bank, Key Bank and Idaho State University
- » Easy freeway access from Clark Street exit