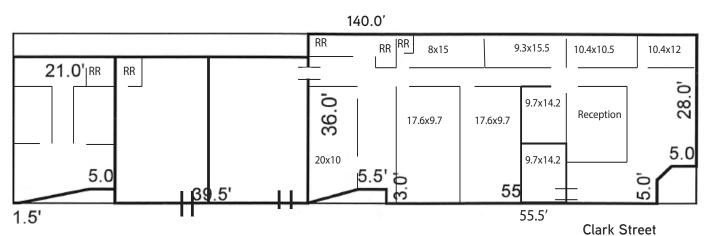

### PROPERTY INFORMATION

**Property Type:** Office

Building Size: 4,609 SF

**Space Available:** 3,410 SF

Land Size: 5,040 SF

**Parking:** 5 street side parking spaces; within

walking distance to public parking