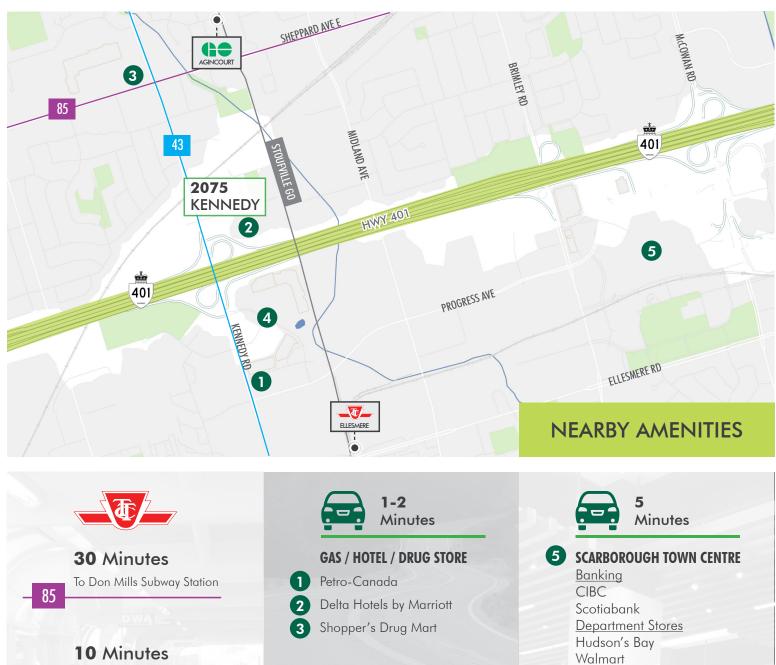

Improvements may vary based on final design and may or may not be completed at the Landlord's sole discretion

To Agincourt GO Station

To Ellesmere Subway Station

**12** Minutes

1 Minute

To Highway 401

**5** Minutes

To Don Valley Parkway

2 Minutes

## **4** KENNEDY COMMONS

Chapters (Starbucks inside)

TD Canada Trust The Printing House

Entertainment Cineplex Cinemas Food W&A Baton Rouge Boston Pizza Canyon Creek Chophouse Chipotle Mexican Grill Cultures Jack Astor's Bar & Grill Jimmy the Greek Kentucky Fried Chicken Manchu Wok McDonald's Milestone's Grill & Bar Moxie's Grill & Bar New York Fries Swiss Chalet Thai Express CBRE Tim Hortons