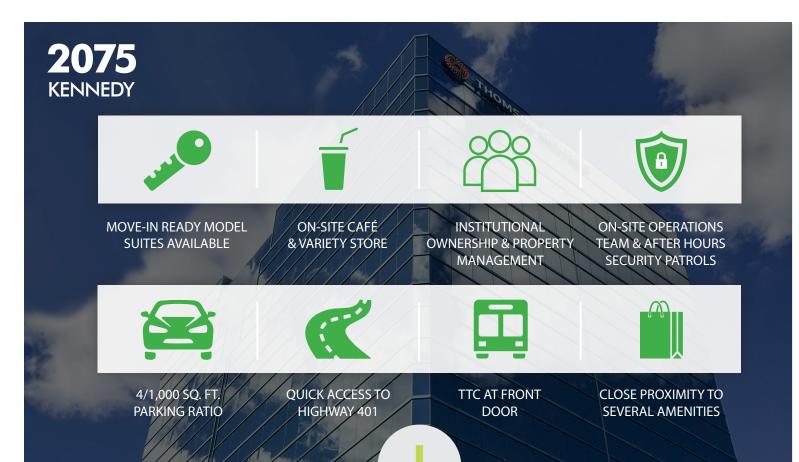

# AVAILABLE SPACE

| SUITE 300  | 17,367 SQ. FT.            | FULL FLOOR    |
|------------|---------------------------|---------------|
| SUITE 400  | 2,333 SQ. FT.             | MOVE-IN READY |
| SUITE 402  | 1,283 SQ. FT.             | MODEL SUITES  |
| SUITE 404  | <del>1,281 SQ. FT.</del>  |               |
| SUITE 600  | <del>8,528 SQ. FT.</del>  |               |
| SUITE 601  | 1,784 SQ. FT.             | - LEASED      |
| SUITE 602  | <del>7,051 SQ. FT.</del>  |               |
| SUITE 700B | 2,248 SQ. FT.             |               |
| SUITE 701  | 6,338 SQ. FT.             |               |
| SUITE 1200 | <del>14,442 SQ. FT.</del> | LEASED        |
| SUITE 1201 | 2,915 SQ. FT.             |               |
|            |                           |               |