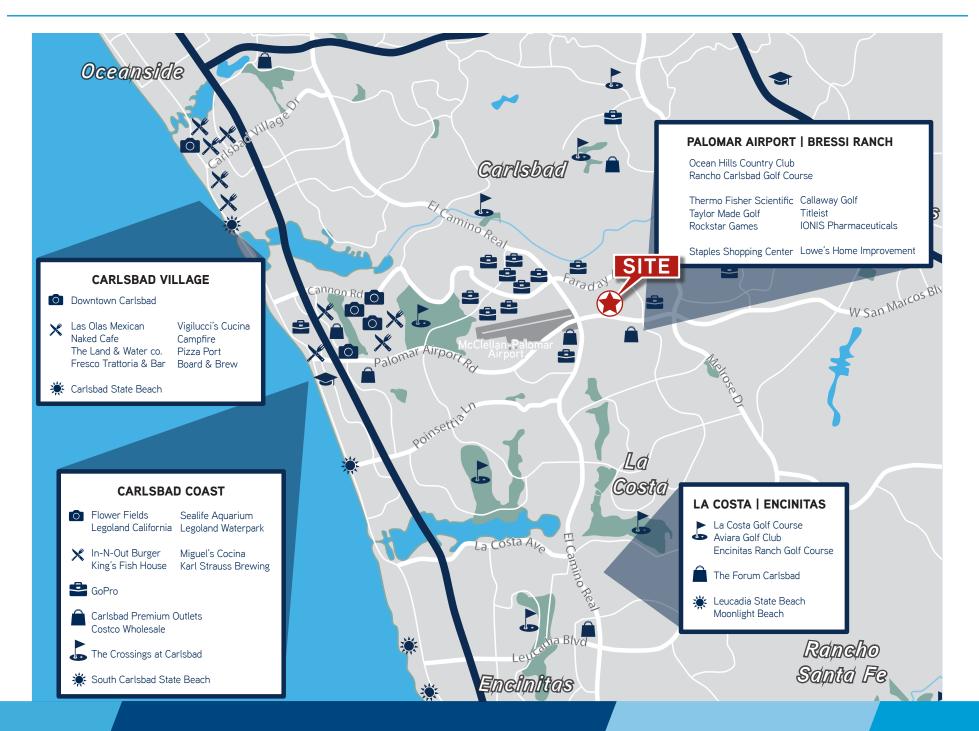

## Property Highlights

- 3-story Class "A" office building
- 835 3,529 SF suites available
- Card-keyless system
- Modern architecture
- Adjacent to Bressi Ranch amenities, including retail, restaurants and banks
- Newly renovated lobby features new tile, light colors, and modern accents
- Showers on first floor available for Tenant use