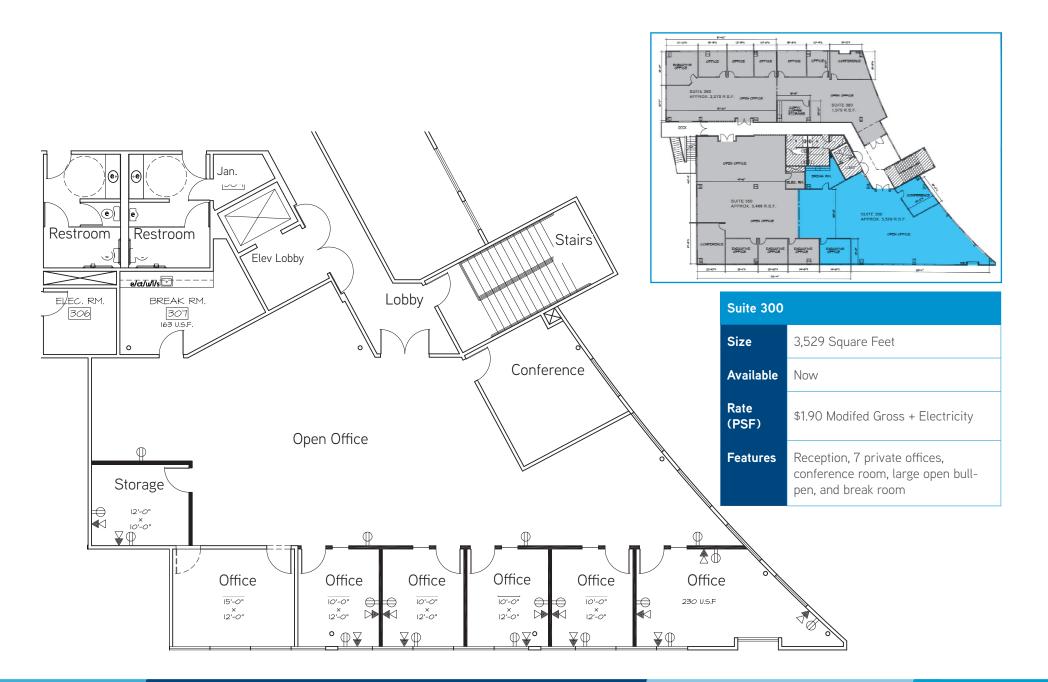

## AVAILABILITIES

|                   | Suite 220                                     | Suite 300                                                                                 |
|-------------------|-----------------------------------------------|-------------------------------------------------------------------------------------------|
| Square<br>Footage | 835                                           | 3,529                                                                                     |
| Available         | October 2018                                  | Now                                                                                       |
| Rate (PSF)        | \$2.20 Modified Gross<br>+ Electricity        | \$1.90 Modified Gross<br>+ Electricity                                                    |
| Features          | Reception, 2 private offices and open bullpen | Reception, 7 private offices, con-<br>ference room, large open bullpen,<br>and break room |