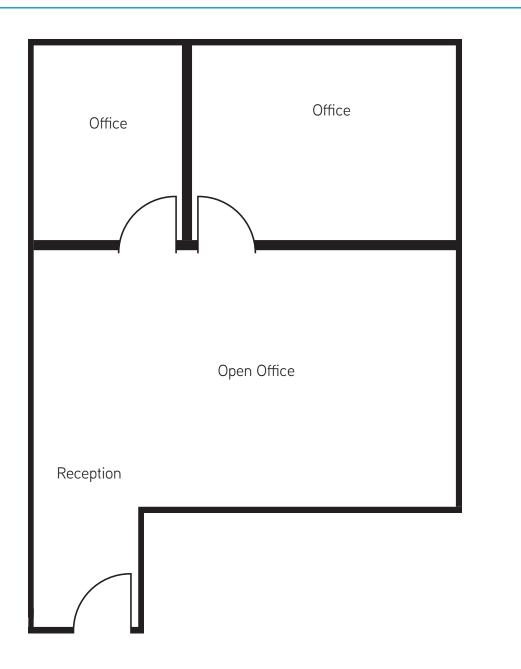

| Suite 220     |                                               |
|---------------|-----------------------------------------------|
| Size          | 835 Square Feet                               |
| Available     | Now                                           |
| Rate<br>(PSF) | \$2.20 Modifed Gross + Electricity            |
| Features      | Reception, 2 private offices and open bullpen |