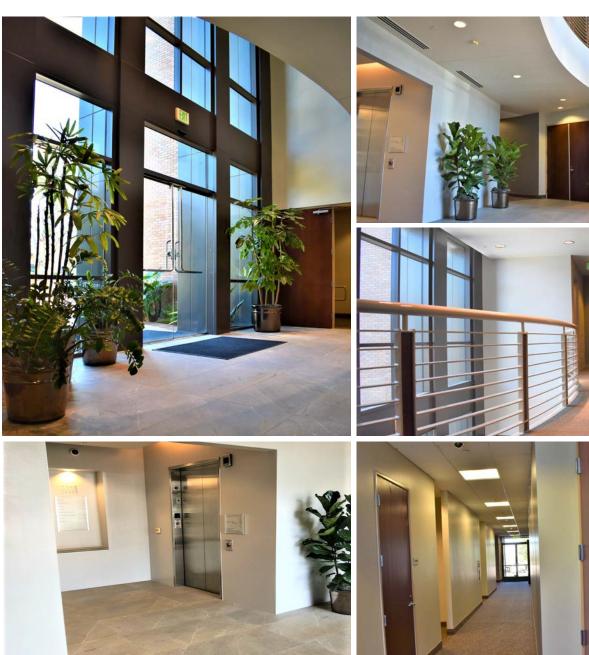

## Property Highlights

- 3-story Class "A" office building
- 835 3,529 SF suites available
- Card-keyless system
- Modern architecture
- Adjacent to Bressi Ranch amenities, including retail, restaurants and banks
- Newly renovated lobby features new tile, light colors, and modern accents
- Showers on first floor available for Tenant use