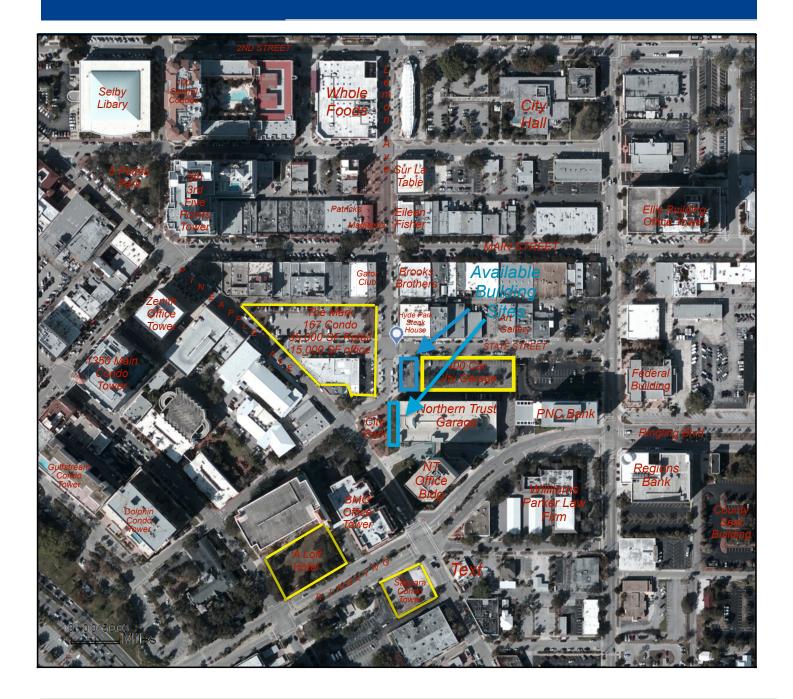

## Site Aerial Annotated with Surrounding Development

Downtown Sarasota 1335 2nd Street Sarasota, FL 34236 <u>Online</u> www.hembreeco.com Joe C. Hembree Office: 941-951-1776 Cell: 941-685-5869 joe@hembreeco.com