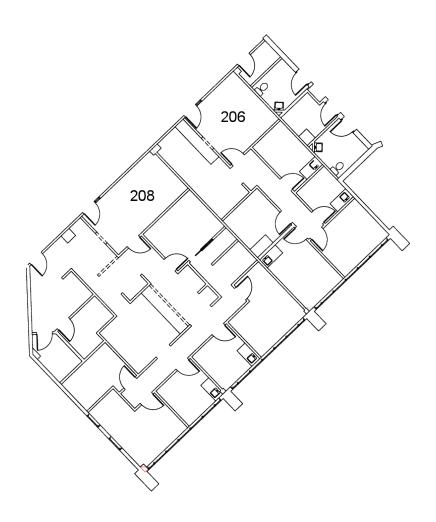

### **Available Spaces**

**Lease Rate:** \$22.00 SF/YR (NNN) **Total Space** 10,584 SF

**Lease Type:** NNN **Lease Term:** Negotiable

| SPACE | SPACE USE | LEASE RATE    | LEASE TYPE | SIZE (SF) | Contiguous      | COMMENTS                       |
|-------|-----------|---------------|------------|-----------|-----------------|--------------------------------|
| 100   | Medical   | \$22.00 SF/YR | NNN        | 2,215 SF  | Negotiable      | 2nd generation pharmacy space. |
| 205   | Medical   | \$22.00 SF/YR | NNN        | 3,301 SF  | Contig 5,219 sf | Avail. 3/1/18                  |
| 206   | Medical   | \$22.00 SF/YR | NNN        | 1,089 SF  | Contig 3,168 sf | 2nd generation space.          |
| 207   | Medical   | \$22.00 SF/YR | NNN        | 1,900 SF  | Contig 5,219 sf | 2nd generation space.          |
| 208   | Medical   | \$22.00 SF/YR | NNN        | 2,079 SF  | Contig 3,168 sf | Avail 7/1/18                   |

#### Floor Plans

Suite 205 -3,301 RSF

18700 N. 64TH DRIVE, GLENDALE, AZ 85308

Floor Plans

Suite 207 - 1,917 RSF

18700 N. 64TH DRIVE, GLENDALE, AZ 85308

Floor Plans

Contiguous to 3,168 RSF