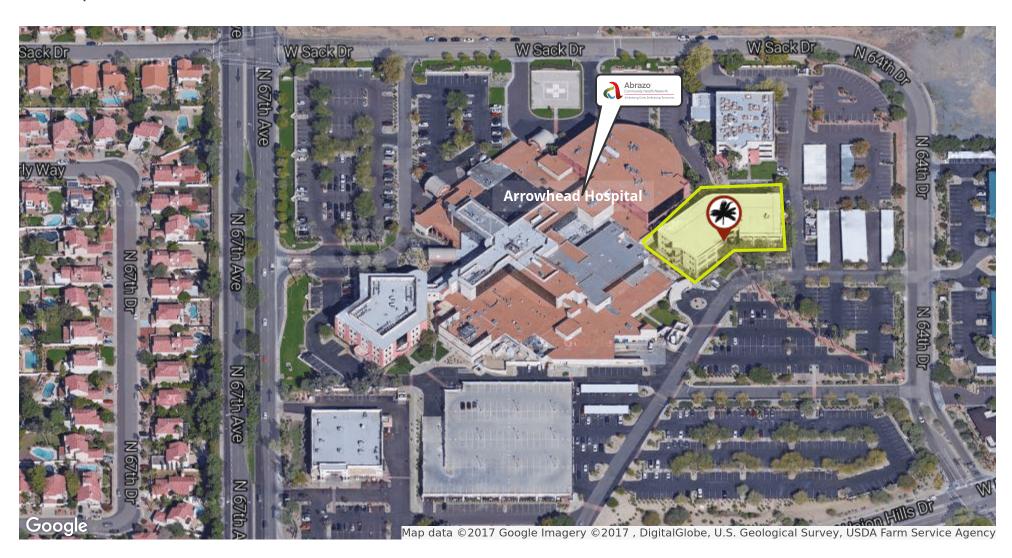

18700 N. 64TH DRIVE, GLENDALE, AZ 85308

- Megan Reeves, CPM
  Executive Vice President
  0 623.344.4532
  C 623.261.1982
  megan.reeves@theplazaco.com
- Perry Gabuzzi
  Senior Vice President
  0 623.344.4516
  C 602.373.7862
  perry.gabuzzi@theplazaco.com

18700 N. 64TH DRIVE, GLENDALE, AZ 85308

### **PROPERTY OVERVIEW**

Class A, 3 story medical office building.

Abundance of open patient and visitor parking available along with reserved covered parking.

#### **PROPERTY HIGHLIGHTS**

- Generous tenant improvements available.
- Second-generation pharmacy space available.
- Abundant visitor/patient and covered/reserved parking available.
- Strong institutional ownership.
- On the Arrowhead Hospital Campus, a 217-bed nationally recognized acute care hospital providing patientcentered care across the following service lines: diagnostic and international cardiology, comprehensive orthopedic services, 24-hour emergency care, obstetrics, in-patient and out-patient surgery, women's healthcare, and wound care center.