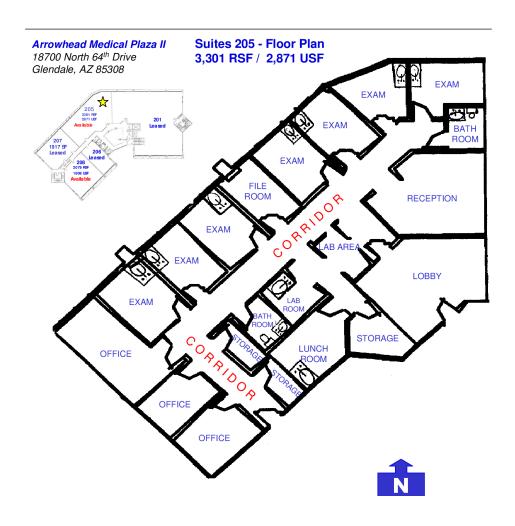

#### Floor Plans

Suite 205 -3,301 RSF

18700 N. 64TH DRIVE, GLENDALE, AZ 85308

Floor Plans

Suite 207 - 1,917 RSF

18700 N. 64TH DRIVE, GLENDALE, AZ 85308

Floor Plans

Contiguous to 3,168 RSF