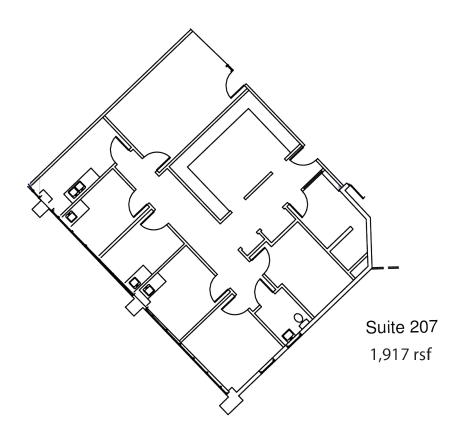

#### Floor Plans

Suite 205 -3,301 RSF

18700 N. 64TH DRIVE, GLENDALE, AZ 85308

Floor Plans

Suite 207 - 1,917 RSF

18700 N. 64TH DRIVE, GLENDALE, AZ 85308

Floor Plans

Contiguous to 3,168 RSF