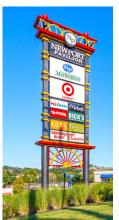

Newport, Kentucky

Target and Kroger Marketplace in a 410,000 square foot shopping center with residential density, highway visibility and convenient access

## HIGHLIGHTS

- 2,500 SF space available
- 465,000 square foot retail center anchored by 134,500 square foot Target, 117,000 square foot Kroger Marketplace 45,000 square foot Dick's Sporting Goods, 23,250 square foot TJ Maxx and many other national retailers and restaurants
- High-profile location off I-471 less than a mile from Downtown Cincinnati
- Two signalized entries with easy access via two interstate interchanges
- Densely populated trade area extending beyond the immediate Northern Kentucky area to include residents and office workers of Downtown Cincinnati, Mt. Adams and riverfront neighborhoods
- Over 253,000 residents within a five-mile radius with an average household income of \$62,212
- Additional retailers include Tire Discounters, Ulta, PetSmart, Michaels, Buffalo Wild Wings, Panera, Chick Fil A and IHOP