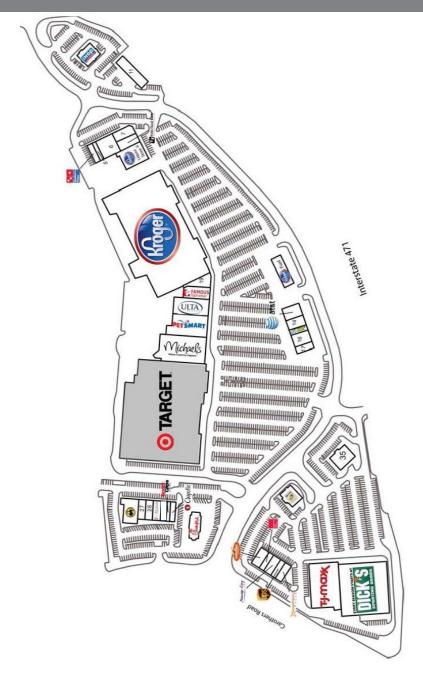

Newport, Kentucky

Target and Kroger Marketplace in a 410,000 square foot shopping center with residential density, highway visibility and convenient access

### LOCATION

130 Pavilion Parkway | Newport, Kentucky 41071

## HIGHLIGHTS

- 2,500 SF space available
- 465,000 square foot retail center anchored by 134,500 square foot Target, 117,000 square foot Kroger Marketplace 45,000 square foot Dick's Sporting Goods, 23,250 square foot TJ Maxx and many other national retailers and restaurants
- High-profile location off I-471 less than a mile from Downtown Cincinnati
- Two signalized entries with easy access via two interstate interchanges
- Densely populated trade area extending beyond the immediate Northern Kentucky area to include residents and office workers of Downtown Cincinnati, Mt. Adams and riverfront neighborhoods
- Over 253,000 residents within a five-mile radius with an average household income of \$62,212
- Additional retailers include Tire Discounters, Ulta, PetSmart, Michaels, Buffalo Wild Wings, Panera, Chick Fil A and IHOP

### TRAFFIC COUNTS

- 8,880 vehicles per day on Pavilion Parkway
- 11,938 vehicles per day on Memorial Parkway

ANCHOR ASSOCIATES

- 18,052 vehicles per day on Carothers Road
- 125,210 vehicles per day on I-471

| 4,916 SH 27 Bluegrass 2,384 SF Cremily Allergy & Asthma and a 3,785 SF 30 Muscle Geal of a 3,785 SF 31 Sport Clips 32 Chipottle S,910 SF 34 Chick-Fill-A 4,000 SF 35 Flipdaddy's scare 2,402 SF 37 Dick's Sporting and 3,200 SF 39 Panera 1,200 SF 37 Dick's Sporting and 3,200 SF 38 TJ Maxx 5,500 SF 40 Company Fitness 14,180 SF 41 European Wax Center All All All All All All All All All Al                                                                                                                                                                                                                                                                                                                                                                                                                                                                                                                                                                                                                                                                                                                                                                                                                                                                                                                                                                                                                                                                                                                                                                                                                                                                                                                                                                                                                                                                                                                                                                                                                          |            |                               | 1          | 1  |                         | 1                    |
|--------------------------------------------------------------------------------------------------------------------------------------------------------------------------------------------------------------------------------------------------------------------------------------------------------------------------------------------------------------------------------------------------------------------------------------------------------------------------------------------------------------------------------------------------------------------------------------------------------------------------------------------------------------------------------------------------------------------------------------------------------------------------------------------------------------------------------------------------------------------------------------------------------------------------------------------------------------------------------------------------------------------------------------------------------------------------------------------------------------------------------------------------------------------------------------------------------------------------------------------------------------------------------------------------------------------------------------------------------------------------------------------------------------------------------------------------------------------------------------------------------------------------------------------------------------------------------------------------------------------------------------------------------------------------------------------------------------------------------------------------------------------------------------------------------------------------------------------------------------------------------------------------------------------------------------------------------------------------------------------------------------------------------------------------------------------------------------------------------------------------------|------------|-------------------------------|------------|----|-------------------------|----------------------|
| 1,500 SF Care 1,500 SF Care 1,500 SF Care Asthma a 6,116 SF 28 Family Allergy & Allergy & Allergy Allergy & Asthma a 3,735 SF 30 Muscle Geal a 3,735 SF 31 Sport Clips quor 8,000 SF 31 Sport Clips forill a 1,2432 SF 35 Chick-Fil-A 4,000 SF 36 Chick-Fil-A 4,000 SF 36 Chick-Fil-A 4,000 SF 36 Chick-Fil-A 4,000 SF 37 Dick's Bread A125 SF 38 Chick-Fil-A 5,500 SF 36 Dick's Sporting Conds 1,272 SF 40 Crange Theory 11,778 SF 41 Europan Max A14,180 SF Company A14,180 SF Comp | =          |                               | 4,916 SF   | 27 | Bluegrass               | 3,456 SF             |
| 1,500 SF 28 Family Allergy & Allergy & Allergy & Allergy & Asthme by 3,030 SF 30 Muscle Geal and 2,125 SF 31 Sport Clips are 1,16,432 SF 32 Chipotle Searce 2,402 SF 34 Chick-Fill-A 4,105 SF 37 Dick's Sporting all 3,205 SF 38 Panera 1,126 SF 39 Chick-Fill-A 4,125 SF 39 Chick-Fill-A 1,126 SF 39 Chick-Sporting all 3,205 SF 39 Chick's Sporting all 4,180 SF 40 Company Max                                                                                                                                                                                                                                                                                                                                                                                                                                                                                                                                                                                                                                                                                                                                                                                                                                                                                                                                                                                                                                                                                                                                                                                                                                                                                                                                                                                                                                                                                                    |            | Domino's<br>Pizza             | 2,384 SF   |    | Urgent<br>Care          |                      |
| a 6,116 SF Asthma  d 3,735 SF 30 Muscle Geal  quor 8,000 SF 31 Sport Clips quor 8,000 SF 32 Chipotte Mexacus 116,432 SF 36 Chick-Fil-A 4,000 SF 36 Chick-Fil-A 4,000 SF 36 Panera 2,402 SF 36 Panera 1,200 SF 36 Panera 8,120 SF 37 Dick's ental 3,200 SF 6,00ds 3,817 SF 37 Dick's 10,372 SF 70 Orange 14,180 SF 70 Orange                                                                                                                                                                                                                                                                                                                                                                                                                                                                                                                                | tested "A" | Edible<br>Arrangements        | 1,500 SF   | 28 | Family<br>Allergy &     | 2,540 SF             |
| d 3,795 SF  quor 8,000 SF 31 Sport Clips quor 8,000 SF 32 Chipotte                                                                                                                                                                                                                                                                                                                                                                                                                                                                                                                                                                                                                                                                                                                                                                                                                                                                                                                                                                                                                                                                                                                                                                                                                                                                                                                                                                                                                                                                                                                                                                                                                                                                                                                                                                                                                                                                                                                                                                                                                                                             |            | New China<br>Buffet           | 6,116 SF   | 29 |                         | 1,500 SF             |
| d 3,795 SF  quor 8,000 SF 31 Sport Clips ers 16,432 SF 34 Chick-Fil-A 4,000 SF 35 Flipdaddys erate 2,402 SF 36 Placard 1,200 SF 36 Placard Firm 4,125 SF 37 Dick's ental 3,200 SF 37 Dick's 5,500 SF 40 Orange t 14,180 SF 70 Orange                                                                                                                                                                                                                                                                                                                                                                                                                                                                                                                                                                                                                                                                                                                                                                     |            | Monmouth<br>Jewelers          | 3,030 SF   | 30 |                         | ır 1,534 SF          |
| quor         8,000 SF         31 Sport Clips           es         32 Chipote           Mexican         610 SF         32 Chipote           116,432 SF         34 Chick-Fil-A           4,000 SF         35 Flipdaddy's           1,200 SF         36 Panera           1,200 SF         37 Dick's           1,200 SF         37 Dick's           3,817 SF         38 Duting           6,500 SF         40 Orange           11,180 SF         41 Company           14,180 SF         42 European           14,180 SF         Company           21,779 SF         44 European           Wax         Center           A6 The UPS                                                                                                                                                                                                                                                                                                                                                                                                                                                                                                                                                                                                                                                                                                                                                                                                                                                                                                                                                                                                                                                                                                                                                                                                                                                                                                                                                                                                                                                                                                   |            | Fifth Third<br>Bank           | 3,795.SF   |    |                         |                      |
| Fig. 6,910 SF Mexican  1,000 SF 34 Chick-Fil-A  4,000 SF 36 Flipadady's  1,200 SF 36 Panera  1,200 SF 37 Dick's  Firm 4,126 SF 37 Dick's  5,500 SF 40 Orange  1,137 SF 43 Noodles &  1,14,180 SF Conter  1,180 SF Conter  1,178 SF 44 European  Mid 6,102 SF Center  Nax  46 Massage  Firm 4,180 SF Conter  1,180 SF Con |            | Kroger Liquor<br>Store        |            | 32 | Sport Clips<br>Chipotle | 1,200 SF<br>2,240 SF |
| 116,432 SF 34 ChickFil.A 4,000 SF 36 Flipdaddy's care 2,402 SF 36 Panera 1,200 SF 37 Dick's shall be seen a 3,817 SF 38 TJ Maxx 5,500 SF 40 Orange 14,180 SF 70 Company 11,180 SF 42 European Mid 6,102 SF Center 6,000 SF 45 Massage Envy 4,600 SF 4,000 SF 4,600 SF 6,000 SF 6, |            | Tire                          | 5,910 SF   |    | Mexican<br>Grill        |                      |
| ## 4,000 SF                                                                                                                                                                                                                                                                                                                                                                                                                                                                                                                                                                                                                                                                                                                                                                                                                                                                                                                                                                                                                                                                                                                                                                                                                                                                                                                                                                                                                                                                                                                                                                                                                                                                                                                                                                                                                                                                                                                                                                                                                                                                                                                    |            | Kroder                        | 116,432 SF | 34 | Chick-Fil-A             |                      |
| ecare 2,402.5F 36 Panera 1,200.5F Bread 1,200.5F 37 Dick's Sporting and 3,200.5F 40 Conds 10,372.5F 40 Conds t 14,180.5F 4 Company 11,180.5F 4 Company                                                                                                                                                                                                                                                                                                                                                                                                                                                                                                                                                                                                                                                                                                                                                                                                                                                                                                                                 |            | AT & T                        | 4,000 SF   | 35 | Flipdaddy's             | 6,129                |
| 1,200 SF Bread 1,200 SF 37 Dicks 9,817 SF 38 TJ Maxx 5,500 SF 40 Orange Theory 10,372 SF 43 Noodles & 14,180 SF Ormpany 21,778 SF 44 European Mid 6,102 SF Center Fire SF Company 46 Massage Envy 46 The UPS                                                                                                                                                                                                                                                                                                                                                                                                                                                                                                                                                                                                                                                                                                                                                                                                                                                                                                                                                                                                                                                                                                                                                                                                                                                                                                                                                                                                                                                                                                                                                                                                                                                                                                                                                                                                                                                                                                                   |            | Wing Eyecare                  | 2,402 SF   | 36 | Panera                  | 4,703 SF             |
| FITTIM 4,125 SF Sporting and 3,200 SF Goods 3,817 SF 38 TJ Maxx 5,500 SF 40 Orange Throny 10,372 SF 43 Noodles & Company 21,779 SF 4 European Wax Center Fit Massage Fit Massa |            | Subway                        | 1,200 SF   | C. | Bread                   | AR DOD S             |
| 3,817.5F Goods 3,817.5F 40 Orange Theory 10,372.5F 43 Noodles & 14,180.5F 42 European Mid 6,102.5F Center Center HAMSSAGE Envy 46 Massage Envy 46 The UPS                                                                                                                                                                                                                                                                                                                                                                                                                                                                                                                                                                                                                                                                                                                                                                                                                                                                                                                                                                                                                                                                                                                                                                                                                                                                                                                                                                                                                                                                                                                                                                                                                                                                                                                                                                                                                                                                                                                                                                      |            | Mattress Firm<br>Asnen Dental | 4,125 SF   | ō  | Sporting                | 0.000,04             |
| 38 TJ Maxx<br>5,500 SF 40 Orange<br>Theory<br>10,372 SF 43 Noodles &<br>14,180 SF Company<br>21,779 SF 44 European<br>Wax<br>Center<br>45 Massage<br>Envy<br>46 The UPS                                                                                                                                                                                                                                                                                                                                                                                                                                                                                                                                                                                                                                                                                                                                                                                                                                                                                                                                                                                                                                                                                                                                                                                                                                                                                                                                                                                                                                                                                                                                                                                                                                                                                                                                                                                                                                                                                                                                                        |            | Kroger -                      | 3.817 SF   |    | Goods                   |                      |
| 5,500 SF 40 Orange Theory Theory Theory 10,372 SF 43 Noodles & Company 21,778 SF 44 European Wax Mid 8,102 SF Center 45 Massage Envy 46 The UPS                                                                                                                                                                                                                                                                                                                                                                                                                                                                                                                                                                                                                                                                                                                                                                                                                                                                                                                                                                                                                                                                                                                                                                                                                                                                                                                                                                                                                                                                                                                                                                                                                                                                                                                                                                                                                                                                                                                                                                                |            | Storage                       | .22        | 88 | TJ Maxx                 | 23,250 S             |
| art 14,180 SF Company<br>11s 21,779 SF 44 European<br>Wild 6,102 SF Center<br>45 Massage<br>Envy<br>46 The UPS                                                                                                                                                                                                                                                                                                                                                                                                                                                                                                                                                                                                                                                                                                                                                                                                                                                                                                                                                                                                                                                                                                                                                                                                                                                                                                                                                                                                                                                                                                                                                                                                                                                                                                                                                                                                                                                                                                                                                                                                                 |            | Farmous<br>Footwear           | 5,500 SF   | 40 | Orange<br>Theory        | 3,390 SF             |
| art 14,180.SF 43 Noodles & 18 21,778.SF 44 European Wax Wild 6,102.SF Center 45 Massage Envy 46 The UPS                                                                                                                                                                                                                                                                                                                                                                                                                                                                                                                                                                                                                                                                                                                                                                                                                                                                                                                                                                                                                                                                                                                                                                                                                                                                                                                                                                                                                                                                                                                                                                                                                                                                                                                                                                                                                                                                                                                                                                                                                        |            | Ulta                          | 10,372 SF  | -  | Fitness                 |                      |
| u's 21,779.SF 44 European Wax Wild 6,102.SF Center 45 Massage Envy 46 The UPS                                                                                                                                                                                                                                                                                                                                                                                                                                                                                                                                                                                                                                                                                                                                                                                                                                                                                                                                                                                                                                                                                                                                                                                                                                                                                                                                                                                                                                                                                                                                                                                                                                                                                                                                                                                                                                                                                                                                                                                                                                                  |            | PetSmart                      | 14,180 SF  | 4  | Noodles &               | 2,500 SF             |
| Wild 6,102 SF Center Center 45 Massage Envy 46 The UPS                                                                                                                                                                                                                                                                                                                                                                                                                                                                                                                                                                                                                                                                                                                                                                                                                                                                                                                                                                                                                                                                                                                                                                                                                                                                                                                                                                                                                                                                                                                                                                                                                                                                                                                                                                                                                                                                                                                                                                                                                                                                         |            | Michael's                     | 21,779 SF  | 7  | Company                 | 1 Ann SE             |
| 45 Massage<br>Envy<br>46 The UPS                                                                                                                                                                                                                                                                                                                                                                                                                                                                                                                                                                                                                                                                                                                                                                                                                                                                                                                                                                                                                                                                                                                                                                                                                                                                                                                                                                                                                                                                                                                                                                                                                                                                                                                                                                                                                                                                                                                                                                                                                                                                                               |            | Target<br>Buffalo Wild        | 6,102 SF   |    | Wax<br>Center           | 0                    |
| The UPS                                                                                                                                                                                                                                                                                                                                                                                                                                                                                                                                                                                                                                                                                                                                                                                                                                                                                                                                                                                                                                                                                                                                                                                                                                                                                                                                                                                                                                                                                                                                                                                                                                                                                                                                                                                                                                                                                                                                                                                                                                                                                                                        |            | Vvings                        |            | 45 | Massage<br>Envy         | 3,410 SF             |
|                                                                                                                                                                                                                                                                                                                                                                                                                                                                                                                                                                                                                                                                                                                                                                                                                                                                                                                                                                                                                                                                                                                                                                                                                                                                                                                                                                                                                                                                                                                                                                                                                                                                                                                                                                                                                                                                                                                                                                                                                                                                                                                                |            |                               |            | 46 |                         | 1,300 SF             |