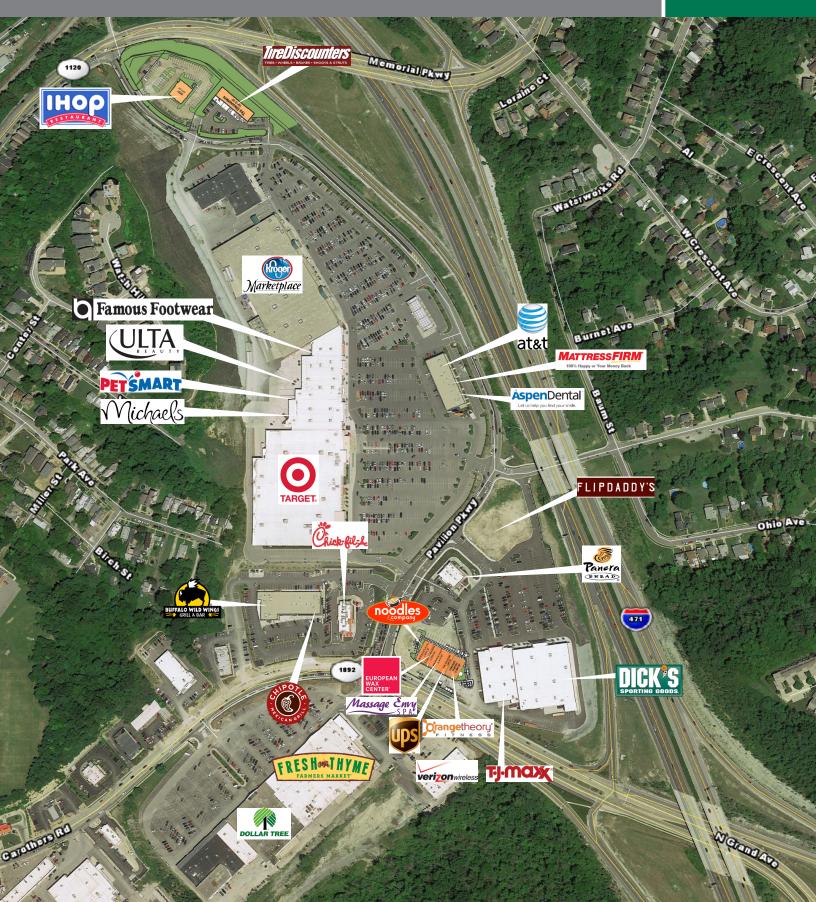

## HIGHLIGHTS

- 2,500 SF space available
- 465,000 square foot retail center anchored by 134,500 square foot Target, 117,000 square foot Kroger Marketplace 45,000 square foot Dick's Sporting Goods, 23,250 square foot TJ Maxx and many other national retailers and restaurants
- High-profile location off I-471 less than a mile from Downtown Cincinnati
- Two signalized entries with easy access via two interstate interchanges
- Densely populated trade area extending beyond the immediate Northern Kentucky area to include residents and office workers of Downtown Cincinnati, Mt. Adams and riverfront neighborhoods
- Over 253,000 residents within a five-mile radius with an average household income of \$62,212
- Additional retailers include Tire Discounters, Ulta, PetSmart, Michaels, Buffalo Wild Wings, Panera, Chick Fil A and IHOP

| 4,916 SH 27 Bluegrass 2,384 SF Cremily Allergy & Asthma and a 3,785 SF 30 Muscle Geal of a 3,785 SF 31 Sport Clips 32 Chipottle S,910 SF 34 Chick-Fill-A 4,000 SF 35 Flipdaddy's scare 2,402 SF 37 Dick's Sporting and 3,200 SF 39 Panera 1,200 SF 37 Dick's Sporting and 3,200 SF 38 TJ Maxx 5,500 SF 40 Company Fitness 14,180 SF 41 European Wax Center All All All All All All All All All Al                                                                                                                                                                                                                                                                                                                                                                                                                                                                                                                                                                                                                                                                                                                                                                                                                                                                                                                                                                                                                                                                                                                                                                                                                                                                                                                                                                                                                                                                                                                                                                                                                          |            |                               | 1          | 1  |                         | 1                    |
|--------------------------------------------------------------------------------------------------------------------------------------------------------------------------------------------------------------------------------------------------------------------------------------------------------------------------------------------------------------------------------------------------------------------------------------------------------------------------------------------------------------------------------------------------------------------------------------------------------------------------------------------------------------------------------------------------------------------------------------------------------------------------------------------------------------------------------------------------------------------------------------------------------------------------------------------------------------------------------------------------------------------------------------------------------------------------------------------------------------------------------------------------------------------------------------------------------------------------------------------------------------------------------------------------------------------------------------------------------------------------------------------------------------------------------------------------------------------------------------------------------------------------------------------------------------------------------------------------------------------------------------------------------------------------------------------------------------------------------------------------------------------------------------------------------------------------------------------------------------------------------------------------------------------------------------------------------------------------------------------------------------------------------------------------------------------------------------------------------------------------------|------------|-------------------------------|------------|----|-------------------------|----------------------|
| 1,500 SF Care 1,500 SF Care 1,500 SF Care Asthma a 6,116 SF 28 Family Allergy & Allergy & Allergy Allergy & Asthma a 3,735 SF 30 Muscle Geal a 3,735 SF 31 Sport Clips quor 8,000 SF 31 Sport Clips forill a 1,2432 SF 35 Chick-Fil-A 4,000 SF 36 Chick-Fil-A 4,000 SF 36 Chick-Fil-A 4,000 SF 36 Chick-Fil-A 4,000 SF 37 Dick's Bread A125 SF 38 Chick-Fil-A 5,500 SF 36 Dick's Sporting Conds 1,272 SF 40 Crange Theory 11,778 SF 41 Europan Max A14,180 SF Company A14,180 SF Comp | =          |                               | 4,916 SF   | 27 | Bluegrass               | 3,456 SF             |
| 1,500 SF 28 Family Allergy & Allergy & Allergy & Allergy & Asthme by 3,030 SF 30 Muscle Geal and 2,125 SF 31 Sport Clips are 1,16,432 SF 32 Chipotle Searce 2,402 SF 34 Chick-Fill-A 4,105 SF 37 Dick's Sporting all 3,205 SF 38 Panera 1,126 SF 39 Chick-Fill-A 4,125 SF 39 Chick-Fill-A 1,126 SF 39 Chick-Sporting all 3,205 SF 39 Chick's Sporting all 4,180 SF 40 Company Max                                                                                                                                                                                                                                                                                                                                                                                                                                                                                                                                                                                                                                                                                                                                                                                                                                                                                                                                                                                                                                                                                                                                                                                                                                                                                                                                                                                                                                                                                                    |            | Domino's<br>Pizza             | 2,384 SF   |    | Urgent<br>Care          |                      |
| a 6,116 SF Asthma  d 3,735 SF 30 Muscle Geal  quor 8,000 SF 31 Sport Clips quor 8,000 SF 32 Chipotte Mexacus 116,432 SF 36 Chick-Fil-A 4,000 SF 36 Chick-Fil-A 4,000 SF 36 Panera 2,402 SF 36 Panera 1,200 SF 36 Panera 8,120 SF 37 Dick's ental 3,200 SF 6,00ds 3,817 SF 37 Dick's 10,372 SF 70 Orange 14,180 SF 70 Orange                                                                                                                                                                                                                                                                                                                                                                                                                                                                                                                                | tested "A" | Edible<br>Arrangements        | 1,500 SF   | 28 | Family<br>Allergy &     | 2,540 SF             |
| d 3,795 SF  quor 8,000 SF 31 Sport Clips quor 8,000 SF 32 Chipotte                                                                                                                                                                                                                                                                                                                                                                                                                                                                                                                                                                                                                                                                                                                                                                                                                                                                                                                                                                                                                                                                                                                                                                                                                                                                                                                                                                                                                                                                                                                                                                                                                                                                                                                                                                                                                                                                                                                                                                                                                                                             |            | New China<br>Buffet           | 6,116 SF   | 29 |                         | 1,500 SF             |
| d 3,795 SF  quor 8,000 SF 31 Sport Clips ers 16,432 SF 34 Chick-Fil-A 4,000 SF 35 Flipdaddys erate 2,402 SF 36 Placard 1,200 SF 36 Placard Firm 4,125 SF 37 Dick's ental 3,200 SF 37 Dick's 5,500 SF 40 Orange t 14,180 SF 70 Orange                                                                                                                                                                                                                                                                                                                                                                                                                                                                                                                                                                                                                                                                                                                                                                     |            | Monmouth<br>Jewelers          | 3,030 SF   | 30 |                         | ır 1,534 SF          |
| quor         8,000 SF         31 Sport Clips           es         32 Chipote           Mexican         610 SF         32 Chipote           116,432 SF         34 Chick-Fil-A           4,000 SF         35 Flipdaddy's           1,200 SF         36 Panera           1,200 SF         37 Dick's           1,200 SF         37 Dick's           3,817 SF         38 Duting           6,500 SF         40 Orange           11,180 SF         41 Company           14,180 SF         42 European           14,180 SF         Company           21,779 SF         44 European           Wax         Center           A6 The UPS                                                                                                                                                                                                                                                                                                                                                                                                                                                                                                                                                                                                                                                                                                                                                                                                                                                                                                                                                                                                                                                                                                                                                                                                                                                                                                                                                                                                                                                                                                   |            | Fifth Third<br>Bank           | 3,795.SF   |    |                         |                      |
| Fig. 6,910 SF Mexican  1,000 SF 34 Chick-Fil-A  4,000 SF 36 Flipadady's  1,200 SF 36 Panera  1,200 SF 37 Dick's  Firm 4,126 SF 37 Dick's  5,500 SF 40 Orange  1,137 SF 43 Noodles &  1,14,180 SF Conter  1,180 SF Conter  1,178 SF 44 European  Mid 6,102 SF Center  Nax  46 Massage  Firm 4,180 SF Conter  1,180 SF Con |            | Kroger Liquor<br>Store        |            | 32 | Sport Clips<br>Chipotle | 1,200 SF<br>2,240 SF |
| 116,432 SF 34 ChickFil.A 4,000 SF 36 Flipdaddy's care 2,402 SF 36 Panera 1,200 SF 37 Dick's shall be seen a 3,817 SF 38 TJ Maxx 5,500 SF 40 Orange 14,180 SF 70 Company 11,180 SF 42 European Mid 6,102 SF Center 6,000 SF 45 Massage Envy 4,600 SF 4,000 SF 4,600 SF 6,000 SF 6, |            | Tire                          | 5,910 SF   |    | Mexican<br>Grill        |                      |
| ## 4,000 SF                                                                                                                                                                                                                                                                                                                                                                                                                                                                                                                                                                                                                                                                                                                                                                                                                                                                                                                                                                                                                                                                                                                                                                                                                                                                                                                                                                                                                                                                                                                                                                                                                                                                                                                                                                                                                                                                                                                                                                                                                                                                                                                    |            | Kroder                        | 116,432 SF | 34 | Chick-Fil-A             |                      |
| ecare 2,402.5F 36 Panera 1,200.5F Bread 1,200.5F 37 Dick's Sporting and 3,200.5F 40 Conds 10,372.5F 40 Conds t 14,180.5F 4 Company 11,180.5F 4 Company                                                                                                                                                                                                                                                                                                                                                                                                                                                                                                                                                                                                                                                                                                                                                                                                                                                                                                                                 |            | AT & T                        | 4,000 SF   | 35 | Flipdaddy's             | 6,129                |
| 1,200 SF Bread 1,200 SF 37 Dicks 9,817 SF 38 TJ Maxx 5,500 SF 40 Orange Theory 10,372 SF 43 Noodles & 14,180 SF Ormpany 21,778 SF 44 European Mid 6,102 SF Center Fire SF Company 46 Massage Envy 46 The UPS                                                                                                                                                                                                                                                                                                                                                                                                                                                                                                                                                                                                                                                                                                                                                                                                                                                                                                                                                                                                                                                                                                                                                                                                                                                                                                                                                                                                                                                                                                                                                                                                                                                                                                                                                                                                                                                                                                                   |            | Wing Eyecare                  | 2,402 SF   | 36 | Panera                  | 4,703 SF             |
| FITTIM 4,125 SF Sporting and 3,200 SF Goods 3,817 SF 38 TJ Maxx 5,500 SF 40 Orange Throny 10,372 SF 43 Noodles & Company 21,779 SF 4 European Wax Center Fit Massage Fit Massa |            | Subway                        | 1,200 SF   | C. | Bread                   | AR DOD S             |
| 3,817.5F Goods 3,817.5F 40 Orange Theory 10,372.5F 43 Noodles & 14,180.5F 42 European Mid 6,102.5F Center Center HAMSSAGE Envy 46 Massage Envy 46 The UPS                                                                                                                                                                                                                                                                                                                                                                                                                                                                                                                                                                                                                                                                                                                                                                                                                                                                                                                                                                                                                                                                                                                                                                                                                                                                                                                                                                                                                                                                                                                                                                                                                                                                                                                                                                                                                                                                                                                                                                      |            | Mattress Firm<br>Asnen Dental | 4,125 SF   | ō  | Sporting                | 0.000,04             |
| 38 TJ Maxx<br>5,500 SF 40 Orange<br>Theory<br>10,372 SF 43 Noodles &<br>14,180 SF Company<br>21,779 SF 44 European<br>Wax<br>Center<br>45 Massage<br>Envy<br>46 The UPS                                                                                                                                                                                                                                                                                                                                                                                                                                                                                                                                                                                                                                                                                                                                                                                                                                                                                                                                                                                                                                                                                                                                                                                                                                                                                                                                                                                                                                                                                                                                                                                                                                                                                                                                                                                                                                                                                                                                                        |            | Kroger -                      | 3.817 SF   |    | Goods                   |                      |
| 5,500 SF 40 Orange Theory Theory Theory 10,372 SF 43 Noodles & Company 21,778 SF 44 European Wax Mid 8,102 SF Center 45 Massage Envy 46 The UPS                                                                                                                                                                                                                                                                                                                                                                                                                                                                                                                                                                                                                                                                                                                                                                                                                                                                                                                                                                                                                                                                                                                                                                                                                                                                                                                                                                                                                                                                                                                                                                                                                                                                                                                                                                                                                                                                                                                                                                                |            | Storage                       | .22        | 88 | TJ Maxx                 | 23,250 S             |
| art 14,180 SF Company<br>11s 21,779 SF 44 European<br>Wild 6,102 SF Center<br>45 Massage<br>Envy<br>46 The UPS                                                                                                                                                                                                                                                                                                                                                                                                                                                                                                                                                                                                                                                                                                                                                                                                                                                                                                                                                                                                                                                                                                                                                                                                                                                                                                                                                                                                                                                                                                                                                                                                                                                                                                                                                                                                                                                                                                                                                                                                                 |            | Farmous<br>Footwear           | 5,500 SF   | 40 | Orange<br>Theory        | 3,390 SF             |
| art 14,180.SF 43 Noodles & 18 21,778.SF 44 European Wax Wild 6,102.SF Center 45 Massage Envy 46 The UPS                                                                                                                                                                                                                                                                                                                                                                                                                                                                                                                                                                                                                                                                                                                                                                                                                                                                                                                                                                                                                                                                                                                                                                                                                                                                                                                                                                                                                                                                                                                                                                                                                                                                                                                                                                                                                                                                                                                                                                                                                        |            | Ulta                          | 10,372 SF  | -  | Fitness                 |                      |
| u's 21,779.SF 44 European Wax Wild 6,102.SF Center 45 Massage Envy 46 The UPS                                                                                                                                                                                                                                                                                                                                                                                                                                                                                                                                                                                                                                                                                                                                                                                                                                                                                                                                                                                                                                                                                                                                                                                                                                                                                                                                                                                                                                                                                                                                                                                                                                                                                                                                                                                                                                                                                                                                                                                                                                                  |            | PetSmart                      | 14,180 SF  | 4  | Noodles &               | 2,500 SF             |
| Wild 6,102 SF Center Center 45 Massage Envy 46 The UPS                                                                                                                                                                                                                                                                                                                                                                                                                                                                                                                                                                                                                                                                                                                                                                                                                                                                                                                                                                                                                                                                                                                                                                                                                                                                                                                                                                                                                                                                                                                                                                                                                                                                                                                                                                                                                                                                                                                                                                                                                                                                         |            | Michael's                     | 21,779 SF  | 7  | Company                 | 1 Ann SE             |
| 45 Massage<br>Envy<br>46 The UPS                                                                                                                                                                                                                                                                                                                                                                                                                                                                                                                                                                                                                                                                                                                                                                                                                                                                                                                                                                                                                                                                                                                                                                                                                                                                                                                                                                                                                                                                                                                                                                                                                                                                                                                                                                                                                                                                                                                                                                                                                                                                                               |            | Target<br>Buffalo Wild        | 6,102 SF   |    | Wax<br>Center           | 0                    |
| The UPS                                                                                                                                                                                                                                                                                                                                                                                                                                                                                                                                                                                                                                                                                                                                                                                                                                                                                                                                                                                                                                                                                                                                                                                                                                                                                                                                                                                                                                                                                                                                                                                                                                                                                                                                                                                                                                                                                                                                                                                                                                                                                                                        |            | Vvings                        |            | 45 | Massage<br>Envy         | 3,410 SF             |
|                                                                                                                                                                                                                                                                                                                                                                                                                                                                                                                                                                                                                                                                                                                                                                                                                                                                                                                                                                                                                                                                                                                                                                                                                                                                                                                                                                                                                                                                                                                                                                                                                                                                                                                                                                                                                                                                                                                                                                                                                                                                                                                                |            |                               |            | 46 |                         | 1,300 SF             |