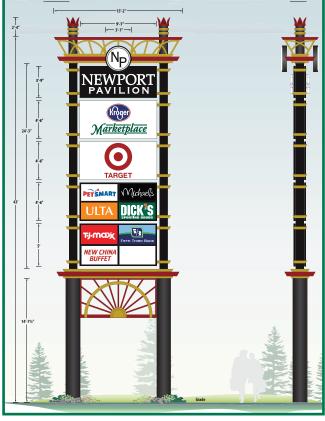

Newport, Kentucky

Target and Kroger Marketplace in a 410,000 square foot shopping center with residential density, highway visibility and convenient access

## HIGHLIGHTS

- 2,500 SF space available
- 465,000 square foot retail center anchored by 134,500 square foot Target, 117,000 square foot Kroger Marketplace 45,000 square foot Dick's Sporting Goods, 23,250 square foot TJ Maxx and many other national retailers and restaurants
- High-profile location off I-471 less than a mile from Downtown Cincinnati
- Two signalized entries with easy access via two interstate interchanges
- Densely populated trade area extending beyond the immediate Northern Kentucky area to include residents and office workers of Downtown Cincinnati, Mt. Adams and riverfront neighborhoods
- Over 253,000 residents within a five-mile radius with an average household income of \$62,212
- Additional retailers include Tire Discounters, Ulta, PetSmart, Michaels, Buffalo Wild Wings, Panera, Chick Fil A and IHOP