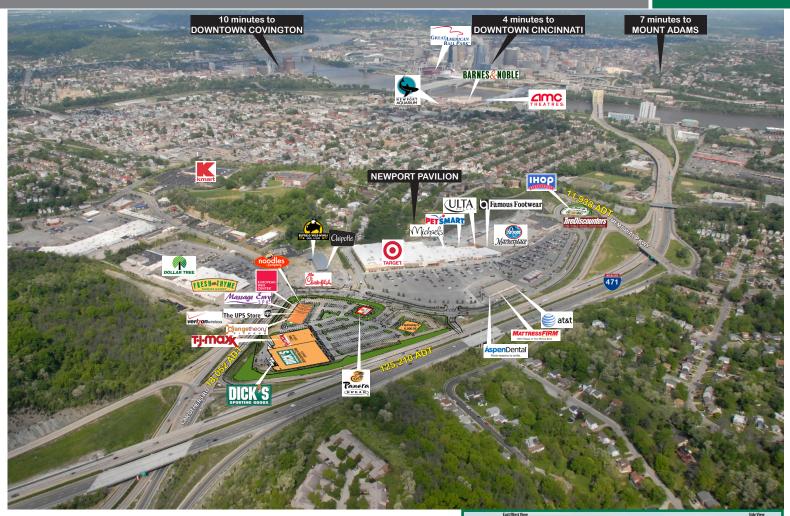

Newport, Kentucky

Target and Kroger Marketplace in a 410,000 square foot shopping center with residential density, highway visibility and convenient access

## HIGHLIGHTS

- 2,500 SF space available
- 465,000 square foot retail center anchored by 134,500 square foot Target, 117,000 square foot Kroger Marketplace 45,000 square foot Dick's Sporting Goods, 23,250 square foot TJ Maxx and many other national retailers and restaurants
- High-profile location off I-471 less than a mile from Downtown Cincinnati
- Two signalized entries with easy access via two interstate interchanges
- Densely populated trade area extending beyond the immediate Northern Kentucky area to include residents and office workers of Downtown Cincinnati, Mt. Adams and riverfront neighborhoods
- Over 253,000 residents within a five-mile radius with an average household income of \$62,212
- Additional retailers include Tire Discounters, Ulta, PetSmart, Michaels, Buffalo Wild Wings, Panera, Chick Fil A and IHOP

| 4,916 SH 27 Bluegrass 2,384 SF Cremily Allergy & Asthma and a 3,785 SF 30 Muscle Geal of a 3,785 SF 31 Sport Clips 32 Chipottle S,910 SF 34 Chick-Fill-A 4,000 SF 35 Flipdaddy's scare 2,402 SF 37 Dick's Sporting and 3,200 SF 39 Panera 1,200 SF 37 Dick's Sporting and 3,200 SF 38 TJ Maxx 5,500 SF 40 Company Fitness 14,180 SF 41 European Wax Center All All All All All All All All All Al                                                                                                                                                                                                                                                                                                                                                                                                                                                                                                                                                                                                                                                                                                                                                                                                                                                                                                                                                                                                                                                                                                                                                                                                                                                                                                                                                                                                                                                                                                                                                                                                                          |            |                               | 1          | 1  |                         | 1                    |
|--------------------------------------------------------------------------------------------------------------------------------------------------------------------------------------------------------------------------------------------------------------------------------------------------------------------------------------------------------------------------------------------------------------------------------------------------------------------------------------------------------------------------------------------------------------------------------------------------------------------------------------------------------------------------------------------------------------------------------------------------------------------------------------------------------------------------------------------------------------------------------------------------------------------------------------------------------------------------------------------------------------------------------------------------------------------------------------------------------------------------------------------------------------------------------------------------------------------------------------------------------------------------------------------------------------------------------------------------------------------------------------------------------------------------------------------------------------------------------------------------------------------------------------------------------------------------------------------------------------------------------------------------------------------------------------------------------------------------------------------------------------------------------------------------------------------------------------------------------------------------------------------------------------------------------------------------------------------------------------------------------------------------------------------------------------------------------------------------------------------------------|------------|-------------------------------|------------|----|-------------------------|----------------------|
| 1,500 SF Care 1,500 SF Care 1,500 SF Care Asthma a 6,116 SF 28 Family Allergy & Allergy & Allergy Allergy & Asthma a 3,735 SF 30 Muscle Geal a 3,735 SF 31 Sport Clips quor 8,000 SF 31 Sport Clips forill a 1,2432 SF 35 Chick-Fil-A 4,000 SF 36 Chick-Fil-A 4,000 SF 36 Chick-Fil-A 4,000 SF 36 Chick-Fil-A 4,000 SF 37 Dick's Bread A125 SF 38 Chick-Fil-A 5,500 SF 36 Dick's Sporting Conds 1,272 SF 40 Crange Theory 11,778 SF 41 Europan Max A14,180 SF Company A14,180 SF Comp | =          |                               | 4,916 SF   | 27 | Bluegrass               | 3,456 SF             |
| 1,500 SF 28 Family Allergy & Allergy & Allergy & Allergy & Asthme by 3,030 SF 30 Muscle Geal and 2,125 SF 31 Sport Clips are 1,16,432 SF 32 Chipotle Searce 2,402 SF 34 Chick-Fill-A 4,105 SF 37 Dick's Sporting all 3,205 SF 38 Panera 1,126 SF 39 Chick-Fill-A 4,125 SF 39 Chick-Fill-A 1,126 SF 39 Chick-Sporting all 3,205 SF 39 Chick's Sporting all 4,180 SF 40 Company Max                                                                                                                                                                                                                                                                                                                                                                                                                                                                                                                                                                                                                                                                                                                                                                                                                                                                                                                                                                                                                                                                                                                                                                                                                                                                                                                                                                                                                                                                                                    |            | Domino's<br>Pizza             | 2,384 SF   |    | Urgent<br>Care          |                      |
| a 6,116 SF Asthma  d 3,735 SF 30 Muscle Geal  quor 8,000 SF 31 Sport Clips quor 8,000 SF 32 Chipotte Mexacus 116,432 SF 36 Chick-Fil-A 4,000 SF 36 Chick-Fil-A 4,000 SF 36 Panera 2,402 SF 36 Panera 1,200 SF 36 Panera 8,120 SF 37 Dick's ental 3,200 SF 6,00ds 3,817 SF 37 Dick's 10,372 SF 70 Orange 14,180 SF 70 Orange                                                                                                                                                                                                                                                                                                                                                                                                                                                                                                                                | tested "A" | Edible<br>Arrangements        | 1,500 SF   | 28 | Family<br>Allergy &     | 2,540 SF             |
| d 3,795 SF  quor 8,000 SF 31 Sport Clips quor 8,000 SF 32 Chipotte                                                                                                                                                                                                                                                                                                                                                                                                                                                                                                                                                                                                                                                                                                                                                                                                                                                                                                                                                                                                                                                                                                                                                                                                                                                                                                                                                                                                                                                                                                                                                                                                                                                                                                                                                                                                                                                                                                                                                                                                                                                             |            | New China<br>Buffet           | 6,116 SF   | 29 |                         | 1,500 SF             |
| d 3,795 SF  quor 8,000 SF 31 Sport Clips ers 16,432 SF 34 Chick-Fil-A 4,000 SF 35 Flipdaddys erate 2,402 SF 36 Placard 1,200 SF 36 Placard Firm 4,125 SF 37 Dick's ental 3,200 SF 37 Dick's 5,500 SF 40 Orange t 14,180 SF 70 Orange                                                                                                                                                                                                                                                                                                                                                                                                                                                                                                                                                                                                                                                                                                                                                                     |            | Monmouth<br>Jewelers          | 3,030 SF   | 30 |                         | ır 1,534 SF          |
| quor         8,000 SF         31 Sport Clips           es         32 Chipote           Mexican         610 SF         32 Chipote           116,432 SF         34 Chick-Fil-A           4,000 SF         35 Flipdaddy's           1,200 SF         36 Panera           1,200 SF         37 Dick's           1,200 SF         37 Dick's           3,817 SF         38 Duting           6,500 SF         40 Orange           11,180 SF         41 Company           14,180 SF         42 European           14,180 SF         Company           21,779 SF         44 European           Wax         Center           A6 The UPS                                                                                                                                                                                                                                                                                                                                                                                                                                                                                                                                                                                                                                                                                                                                                                                                                                                                                                                                                                                                                                                                                                                                                                                                                                                                                                                                                                                                                                                                                                   |            | Fifth Third<br>Bank           | 3,795.SF   |    |                         |                      |
| Fig. 6,910 SF Mexican  1,000 SF 34 Chick-Fil-A  4,000 SF 36 Flipadady's  1,200 SF 36 Panera  1,200 SF 37 Dick's  Firm 4,126 SF 37 Dick's  5,500 SF 40 Orange  1,137 SF 43 Noodles &  1,14,180 SF Conter  1,180 SF Conter  1,178 SF 44 European  Mid 6,102 SF Center  Nax  46 Massage  Firm 4,180 SF Conter  1,180 SF Con |            | Kroger Liquor<br>Store        |            | 32 | Sport Clips<br>Chipotle | 1,200 SF<br>2,240 SF |
| 116,432 SF 34 ChickFil.A 4,000 SF 36 Flipdaddy's care 2,402 SF 36 Panera 1,200 SF 37 Dick's shall be seen a 3,817 SF 38 TJ Maxx 5,500 SF 40 Orange 14,180 SF 70 Company 11,180 SF 42 European Mid 6,102 SF Center 6,000 SF 45 Massage Envy 4,600 SF 4,000 SF 4,600 SF 6,000 SF 6, |            | Tire                          | 5,910 SF   |    | Mexican<br>Grill        |                      |
| ## 4,000 SF                                                                                                                                                                                                                                                                                                                                                                                                                                                                                                                                                                                                                                                                                                                                                                                                                                                                                                                                                                                                                                                                                                                                                                                                                                                                                                                                                                                                                                                                                                                                                                                                                                                                                                                                                                                                                                                                                                                                                                                                                                                                                                                    |            | Kroder                        | 116,432 SF | 34 | Chick-Fil-A             |                      |
| ecare 2,402.5F 36 Panera 1,200.5F Bread 1,200.5F 37 Dick's Sporting and 3,200.5F 40 Conds 10,372.5F 40 Conds t 14,180.5F 4 Company 11,180.5F 4 Company                                                                                                                                                                                                                                                                                                                                                                                                                                                                                                                                                                                                                                                                                                                                                                                                                                                                                                                                 |            | AT & T                        | 4,000 SF   | 35 | Flipdaddy's             | 6,129                |
| 1,200 SF Bread 1,200 SF 37 Dicks 9,817 SF 38 TJ Maxx 5,500 SF 40 Orange Theory 10,372 SF 43 Noodles & 14,180 SF Ormpany 21,778 SF 44 European Mid 6,102 SF Center Fire SF Company 46 Massage Envy 46 The UPS                                                                                                                                                                                                                                                                                                                                                                                                                                                                                                                                                                                                                                                                                                                                                                                                                                                                                                                                                                                                                                                                                                                                                                                                                                                                                                                                                                                                                                                                                                                                                                                                                                                                                                                                                                                                                                                                                                                   |            | Wing Eyecare                  | 2,402 SF   | 36 | Panera                  | 4,703 SF             |
| FITTIM 4,125 SF Sporting and 3,200 SF Goods 3,817 SF 38 TJ Maxx 5,500 SF 40 Orange Throny 10,372 SF 43 Noodles & Company 21,779 SF 4 European Wax Center Fit Massage Fit Massa |            | Subway                        | 1,200 SF   | C. | Bread                   | AR DOD S             |
| 3,817.5F Goods 3,817.5F 40 Orange Theory 10,372.5F 43 Noodles & 14,180.5F 42 European Mid 6,102.5F Center Center HAMSSAGE Envy 46 Massage Envy 46 The UPS                                                                                                                                                                                                                                                                                                                                                                                                                                                                                                                                                                                                                                                                                                                                                                                                                                                                                                                                                                                                                                                                                                                                                                                                                                                                                                                                                                                                                                                                                                                                                                                                                                                                                                                                                                                                                                                                                                                                                                      |            | Mattress Firm<br>Asnen Dental | 4,125 SF   | ō  | Sporting                | 0.000,04             |
| 38 TJ Maxx<br>5,500 SF 40 Orange<br>Theory<br>10,372 SF 43 Noodles &<br>14,180 SF Company<br>21,779 SF 44 European<br>Wax<br>Center<br>45 Massage<br>Envy<br>46 The UPS                                                                                                                                                                                                                                                                                                                                                                                                                                                                                                                                                                                                                                                                                                                                                                                                                                                                                                                                                                                                                                                                                                                                                                                                                                                                                                                                                                                                                                                                                                                                                                                                                                                                                                                                                                                                                                                                                                                                                        |            | Kroger -                      | 3.817 SF   |    | Goods                   |                      |
| 5,500 SF 40 Orange Theory Theory Theory 10,372 SF 43 Noodles & Company 21,778 SF 44 European Wax Mid 8,102 SF Center 45 Massage Envy 46 The UPS                                                                                                                                                                                                                                                                                                                                                                                                                                                                                                                                                                                                                                                                                                                                                                                                                                                                                                                                                                                                                                                                                                                                                                                                                                                                                                                                                                                                                                                                                                                                                                                                                                                                                                                                                                                                                                                                                                                                                                                |            | Storage                       | .22        | 88 | TJ Maxx                 | 23,250 S             |
| art 14,180 SF Company<br>11s 21,779 SF 44 European<br>Wild 6,102 SF Center<br>45 Massage<br>Envy<br>46 The UPS                                                                                                                                                                                                                                                                                                                                                                                                                                                                                                                                                                                                                                                                                                                                                                                                                                                                                                                                                                                                                                                                                                                                                                                                                                                                                                                                                                                                                                                                                                                                                                                                                                                                                                                                                                                                                                                                                                                                                                                                                 |            | Farmous<br>Footwear           | 5,500 SF   | 40 | Orange<br>Theory        | 3,390 SF             |
| art 14,180.SF 43 Noodles & 18 21,778.SF 44 European Wax Wild 6,102.SF Center 45 Massage Envy 46 The UPS                                                                                                                                                                                                                                                                                                                                                                                                                                                                                                                                                                                                                                                                                                                                                                                                                                                                                                                                                                                                                                                                                                                                                                                                                                                                                                                                                                                                                                                                                                                                                                                                                                                                                                                                                                                                                                                                                                                                                                                                                        |            | Ulta                          | 10,372 SF  | -  | Fitness                 |                      |
| u's 21,779.SF 44 European Wax Wild 6,102.SF Center 45 Massage Envy 46 The UPS                                                                                                                                                                                                                                                                                                                                                                                                                                                                                                                                                                                                                                                                                                                                                                                                                                                                                                                                                                                                                                                                                                                                                                                                                                                                                                                                                                                                                                                                                                                                                                                                                                                                                                                                                                                                                                                                                                                                                                                                                                                  |            | PetSmart                      | 14,180 SF  | 4  | Noodles &               | 2,500 SF             |
| Wild 6,102 SF Center Center 45 Massage Envy 46 The UPS                                                                                                                                                                                                                                                                                                                                                                                                                                                                                                                                                                                                                                                                                                                                                                                                                                                                                                                                                                                                                                                                                                                                                                                                                                                                                                                                                                                                                                                                                                                                                                                                                                                                                                                                                                                                                                                                                                                                                                                                                                                                         |            | Michael's                     | 21,779 SF  | 7  | Company                 | 1 Ann SE             |
| 45 Massage<br>Envy<br>46 The UPS                                                                                                                                                                                                                                                                                                                                                                                                                                                                                                                                                                                                                                                                                                                                                                                                                                                                                                                                                                                                                                                                                                                                                                                                                                                                                                                                                                                                                                                                                                                                                                                                                                                                                                                                                                                                                                                                                                                                                                                                                                                                                               |            | Target<br>Buffalo Wild        | 6,102 SF   |    | Wax<br>Center           | 0                    |
| The UPS                                                                                                                                                                                                                                                                                                                                                                                                                                                                                                                                                                                                                                                                                                                                                                                                                                                                                                                                                                                                                                                                                                                                                                                                                                                                                                                                                                                                                                                                                                                                                                                                                                                                                                                                                                                                                                                                                                                                                                                                                                                                                                                        |            | Vvings                        |            | 45 | Massage<br>Envy         | 3,410 SF             |
|                                                                                                                                                                                                                                                                                                                                                                                                                                                                                                                                                                                                                                                                                                                                                                                                                                                                                                                                                                                                                                                                                                                                                                                                                                                                                                                                                                                                                                                                                                                                                                                                                                                                                                                                                                                                                                                                                                                                                                                                                                                                                                                                |            |                               |            | 46 |                         | 1,300 SF             |