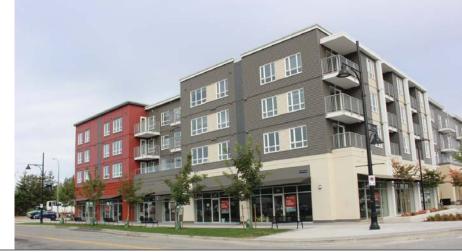

# THE BUILDING

The building is a new purpose built rental building with 97 rental suites, with approx. 10,000 sf of leasable ground floor retail space. Retail glazing on 3 sides of the building with surface parking for commercial space giving high visibility to store frontage.

#### **AVAILABLE AREA\***

10,300 sf Total Ground Floor Area

Up to 8 dividable units with glazing on all three front facing sides

\*All measurements are approximate