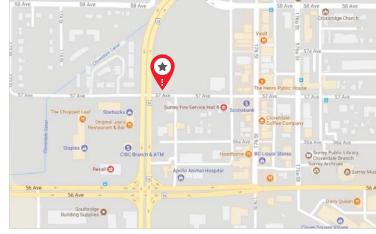

#### **LOCATION**

The property is located on the corner of 175 street and 57 Avenue with South West street front retail exposure in the heart of an up-and-coming Cloverdale community, just one block from Downtown Cloverdale. 2017 has a population of 74,000+ people in the Cloverdale area which carries the second highest average family income in Surrey communities, there is high demand for retail.