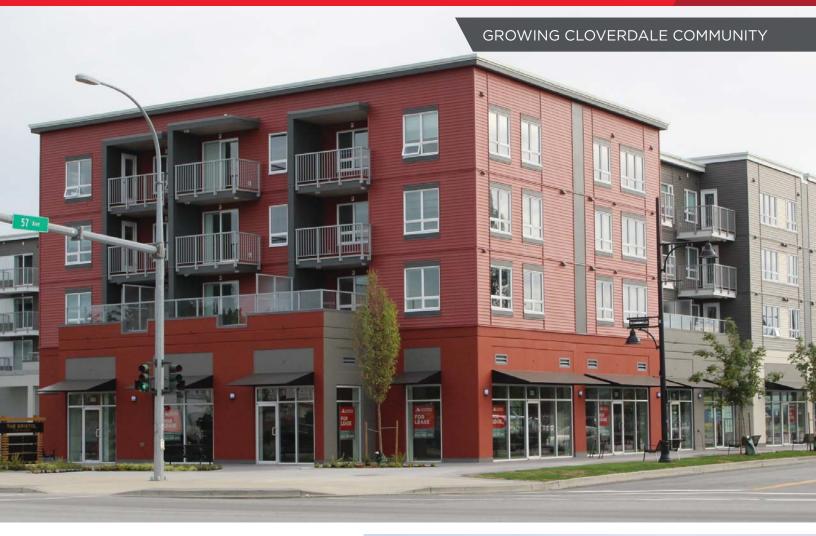

# FOR LEASE THE BRISTOL // CLOVERDALE 5738 175<sup>TH</sup> STREET SURREY, BC

- 810 SF 10,300 SF LEASABLE RETAIL SPACE
- HIGH TRAFFIC STREET EXPOSURE
- FLEXIBLE FLOOR PLAN

#### **LOCATION**

The property is located on the corner of 175 street and 57 Avenue with South West street front retail exposure in the heart of an up-and-coming Cloverdale community, just one block from Downtown Cloverdale. 2017 has a population of 74,000+ people in the Cloverdale area which carries the second highest average family income in Surrey communities, there is high demand for retail.

# THE BUILDING

The building is a new purpose built rental building with 97 rental suites, with approx. 10,000 sf of leasable ground floor retail space. Retail glazing on 3 sides of the building with surface parking for commercial space giving high visibility to store frontage.