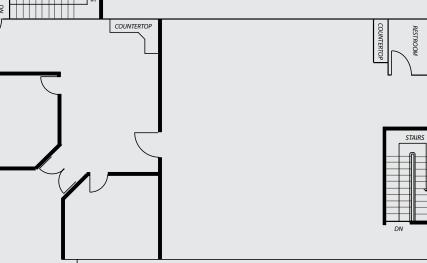

## // SUITE B FEATURES

- ±2,466 SF second-floor suite
- 3.10/1,000 SF parking ratio
- Visible from Palomar Airport Road
- Easy access to I-15 and Highway 78
- Located in the GreyHawk Business Center near abundant shops, restaurants, hotels and the McClellan-Palomar Airport