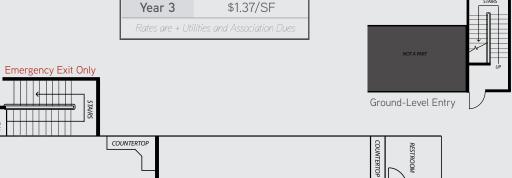

## // SUITE B FEATURES

- ±2,466 SF second-floor suite
- 3.10/1,000 SF parking ratio
- Visible from Palomar Airport Road
- Easy access to I-15 and Highway 78
- Located in the GreyHawk Business Center near abundant shops, restaurants, hotels and the McClellan-Palomar Airport

LEASE RATE: \$1.35/SF + Utilities and Association Dues

# **BONUS RATE**

| 3-Year Lease Structure                     |           |
|--------------------------------------------|-----------|
| Year 1                                     | \$1.25/SF |
| Year 2                                     | \$1.32/SF |
| Year 3                                     | \$1.37/SF |
| Rates are + Utilities and Association Dues |           |