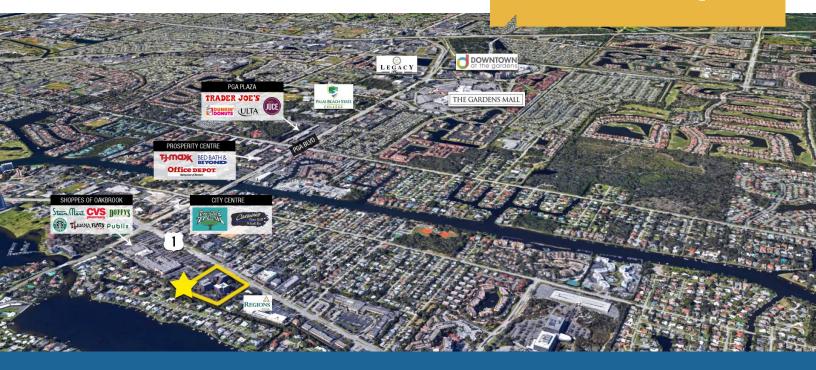

# First-Class Building & Location, Close to Palm Beach Garden's Conveniences

Golden Bear Plaza is one of Palm Beach Garden's most recognized and prestigious corporate addresses. This 243,000 SF Class-A office complex is beautifully located near the ocean with easy access to I-95 and area conveniences.

The complex is close to PGA Boulevard's abundance of high-end and casual restaurants and shops, including The Gardens Mall, Downtown at the Gardens and Legacy Place.

Golden Bear Plaza offers one-of-a-kind architecture with stacked private terraces, lush landscaping, and courtyard fountains. Garage and covered parking are available, in addition to ample spots in the surrounding parking lot.