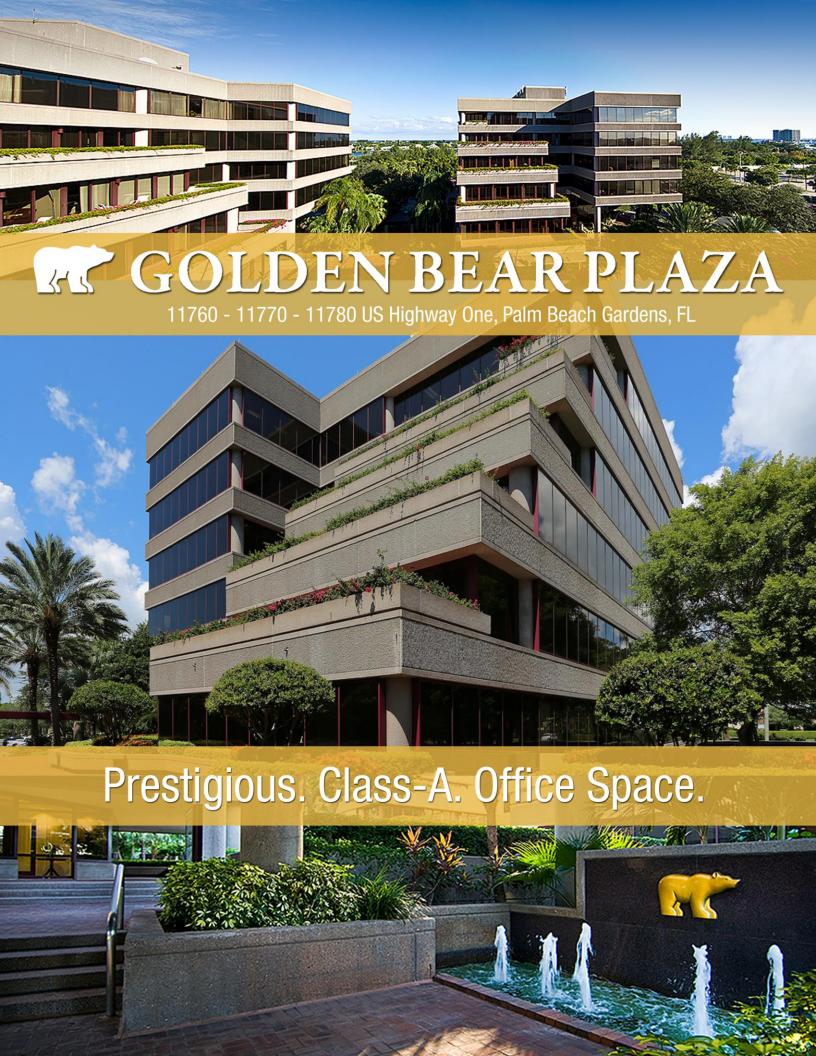

# First-Class Building & Location, Close to Palm Beach Garden's Conveniences

Golden Bear Plaza is one of Palm Beach Garden's most recognized and prestigious corporate addresses. This 243,000 SF Class-A office complex is beautifully located near the ocean with easy access to I-95 and area conveniences.

The complex is close to PGA Boulevard's abundance of high-end and casual restaurants and shops, including The Gardens Mall, Downtown at the Gardens and Legacy Place.

Golden Bear Plaza offers one-of-a-kind architecture with stacked private terraces, lush landscaping, and courtyard fountains. Garage and covered parking are available, in addition to ample spots in the surrounding parking lot.

Amenities include a complimentary on-site fitness center, beautiful marbled lobbies, on-site property management, and floor-to-ceiling windows.