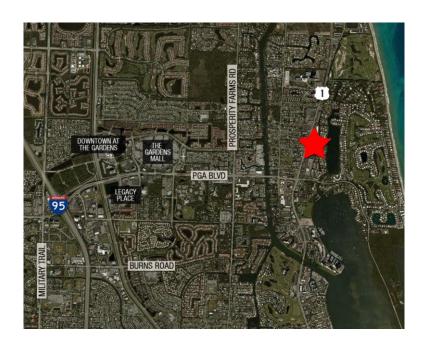

# First-Class Building & Location, Close to Palm Beach Garden's Conveniences

Golden Bear Plaza is one of Palm Beach Garden's most recognized and prestigious corporate addresses. This 243,000 SF Class-A office complex is beautifully located near the ocean with easy access to I-95 and area conveniences.

The complex is close to PGA Boulevard's abundance of high-end and casual restaurants and shops, including The Gardens Mall, Downtown at the Gardens and Legacy Place.

Golden Bear Plaza offers one-of-a-kind architecture with stacked private terraces, lush landscaping, and courtyard fountains. Garage and covered parking are available, in addition to ample spots in the surrounding parking lot.