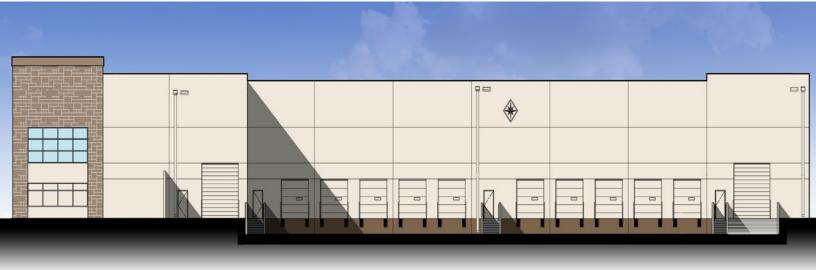

# Available | +/- 81,209 SF State of the Art Industrial Building, Perris CA

## **Property Features**

- > +/- 81,209 SF Industrial Warehouse
- > Parked for up to 7,500 SF of Office Area
- > ESFR Ready
- > 10 Dock High Doors (9' x 10')
- > 1 Grade Level Door (12' x 14')
- > Large Secured Truck Court
- > 2,000 Amps of Power
- > Can be Demised to Accomodate Two Tenants
- > Easy Freeway Access
- > Corporate Neighbors Include: