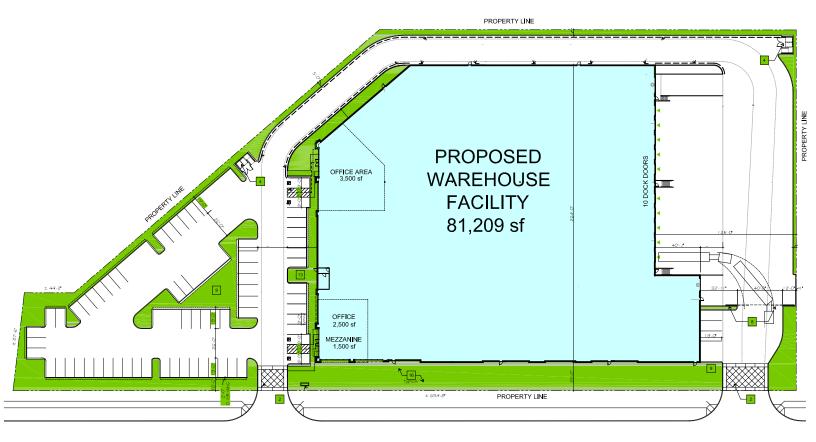

#### Site Plan

W. MARKHAM STREET

## **Property Features**

- > +/- 81,209 SF Industrial Warehouse
- > Parked for up to 7,500 SF of Office Area
- > ESFR Ready
- > 10 Dock High Doors (9' x 10')
- > 1 Grade Level Door (12' x 14')
- > Large Secured Truck Court
- > 2,000 Amps of Power
- > Can be Demised to Accomodate Two Tenants
- > Easy Freeway Access
- > Corporate Neighbors Include: