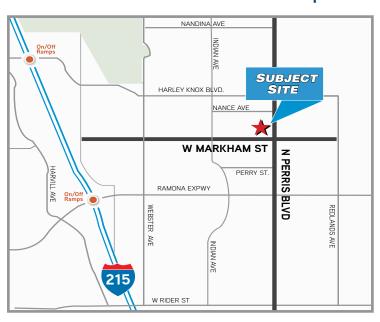

### **Locator Map**

IAN DEVRIES | 949.724.5509 Executive Vice President ian.devries@colliers.com DRE# 01019868 CHRIS DEVRIES | 949.724.5504 Senior Associate chris.devries@colliers.com DRE# 01867314

#### **DIRECTIONS TO SITE**

From I-215, take the Harley Knox Boulevard exit and go east. Head south on Indian Street (turn right). Go east (turn left) on Markham Street. The Property is located half a block up on your left-hand side at 212 Markham Street.