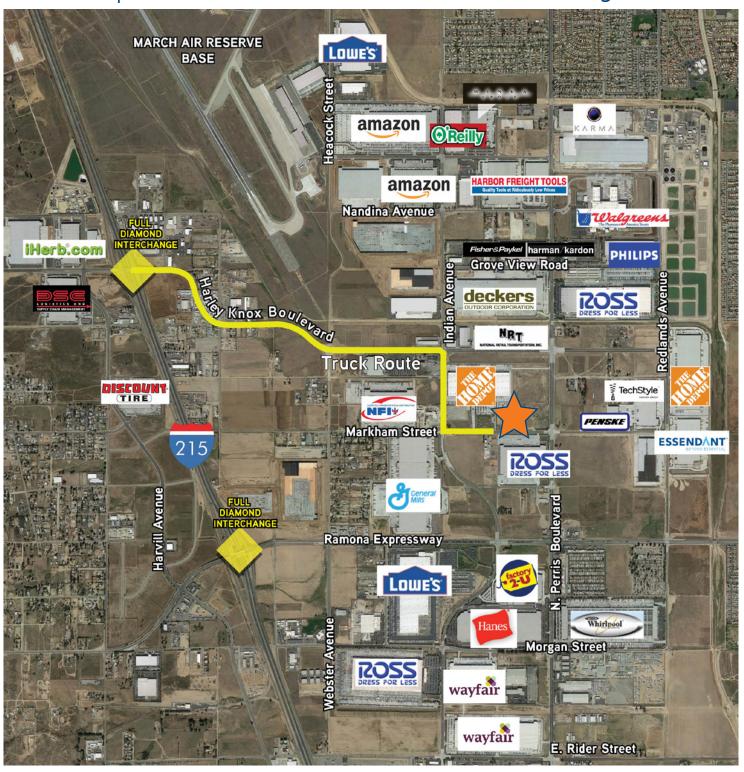

Ross Stores, Harman Kardon, Home Depot Lowes Home Improvement, Philips Lighting, Walgreens, Hanesbrands, Whirlpool, Amazon, Mills, Fisher & Paykel, iHerb

#### **DRIVING DISTANCES FROM SITE**

I-215 Freeway
Highway 60
I-10 Freeway
Ontario Int'l Airport
Port of Long Beach
1.6 miles
6.6 miles
21.8 miles
30.7 miles
72.5 miles