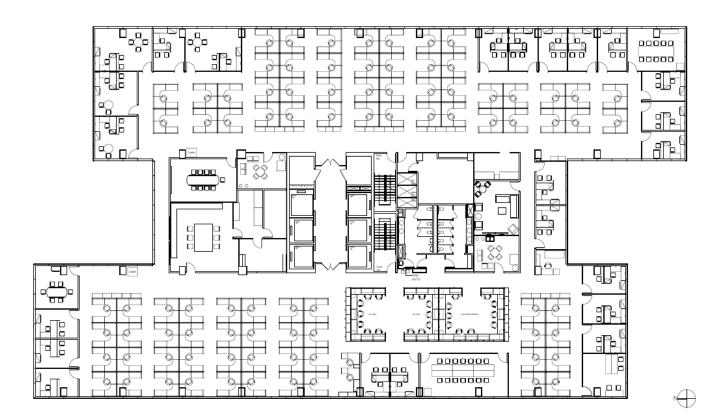

## **SPACE FEATURES**

- + Term through 11/30/22
- + Available furniture
- + Upgrades throughout
- + Attractive rental rate
- + Great area views including the Chicago skyline
- + Strong credit sublessor

# 22,578 SQUARE FEET

© 2018 CBRE, Inc. This information has been obtained from sources believed reliable. We have not verified it and make no guarantee, warranty or representation about it. Any projections, opinions, assumptions or estimates used are for example only and do not represent the current or future performance of the property. You and your advisors should conduct a careful, independent investigation of the property to determine to your satisfaction the suitability of the property for your needs. Photos herein are the property of their respective owners and use of these images without the express written consent of the owner is prohibited. CBRE and the CBRE logo are service marks of CBRE, Inc. and/or its affiliated or related companies in the United States and other countries. All other marks displayed on this document are the property of their respective owners.