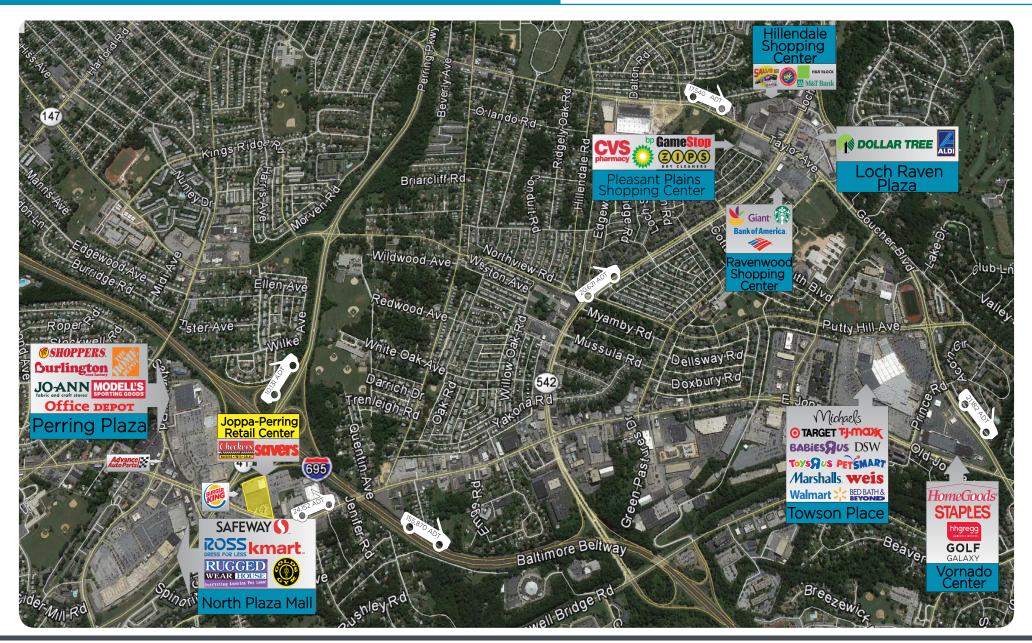

## mfi realty Joppa-Perring Retail Ctr

1917-25 E Joppa Road Parkville, Maryland 21234

### 1917-25 E Joppa Road Parkville, Maryland 21234