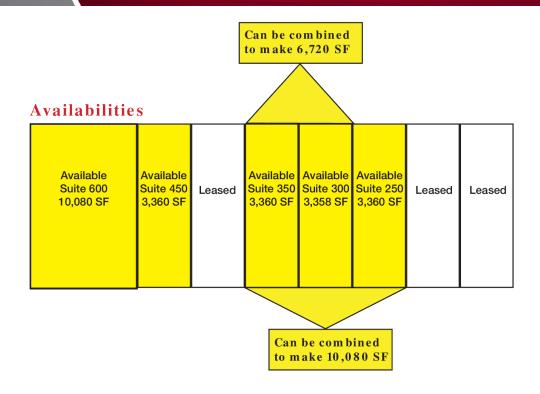

## 6901 TPC Blvd

6901 TPC BLVD, ORLANDO, FL 32822

| SPACE   | SPACE USE              | LEASE RATE    | LEASE TYPE | SIZE (SF) | OFFICE   | DOORS |
|---------|------------------------|---------------|------------|-----------|----------|-------|
| 250-350 | Warehouse/Distribution | \$7.75 SF/YR  | NNN        | 10,080 SF | 4,660 SF | 2D/1R |
| 450     | Warehouse/Distribution | \$9.75 SF/YR  | NNN        | 3,360 SF  | 3,099 SF | 1D    |
| 300     | Warehouse/Distribution | \$8.25 SF/YR  | NNN        | 3,358 SF  | 1,200 SF | 1D    |
| 350     | Warehouse/Distribution | \$8.25 SF/YR  | NNN        | 3,360 SF  | 1,200 SF | 1D    |
| 250     | Warehouse/Distribution | \$8.25 SF/YR  | NNN        | 3,360 SF  | 2,260 SF | 1R    |
| 600     | Warehouse/Distribution | CALL FOR INFO | NNN        | 10,080 SF |          |       |