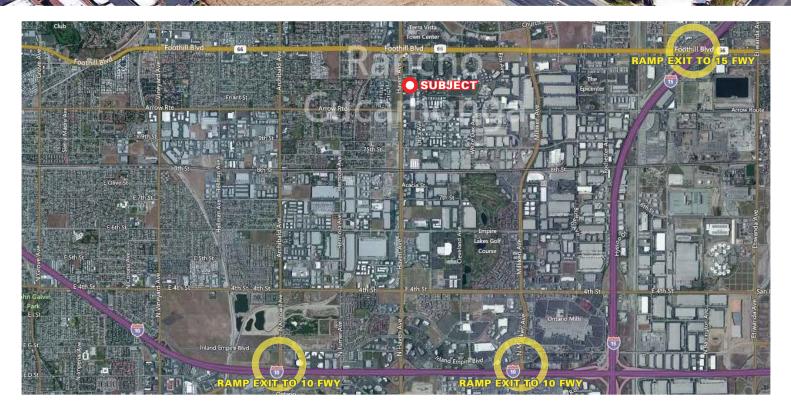

# CIVIC CENTER PLAZA 10565 CIVIC CENTER DRIVE Rancho Cucamonga, CA 91730

Elevator serviced

Window lines and views

Retail amenities nearby

Immediate freeway access to 10, 57 & 71 freeways

FOR MORE INFORMATION, PLEASE CONTACT:

visit our website for more properties www.tai-ngo.com