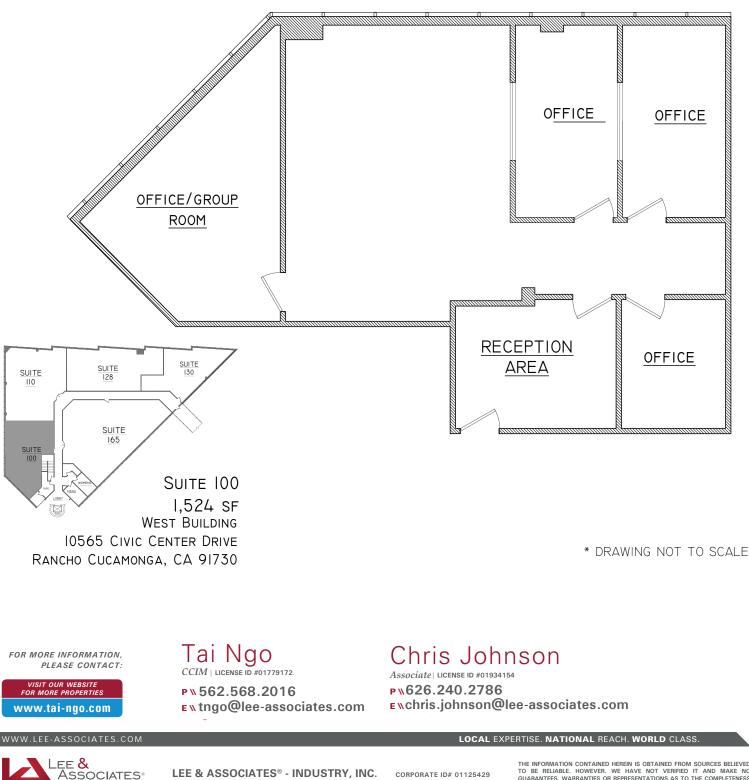

#### **RENTAL RATE • \$1.50 PSF / Month / Modified Gross**

AVAILABLE SUITES Suite 100 – 1,524 SF Suite 110 – 2,090 SF Suite 165 – 2,962 SF Suite 210 – 1,514 SF Suite 228 – 3,809 SF Suite 160 – 9,219 SF (East Building)

# CIVIC CENTER PLAZA 10565 CIVIC CENTER DRIVE Rancho Cucamonga, CA 91730

FOR MORE INFORMATION, PLEASE CONTACT:

visit our website for more properties www.tai-ngo.com