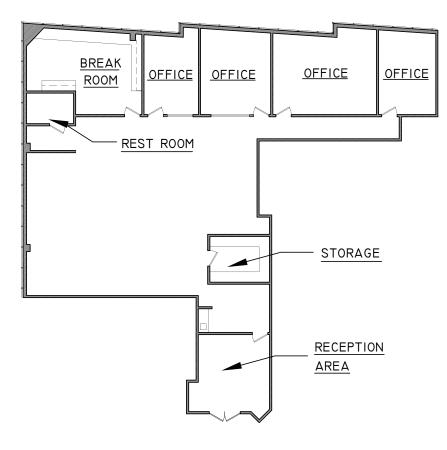

#### **RENTAL RATE • \$1.50 PSF / Month / Modified Gross**

AVAILABLE SUITES Suite 100 – 1,524 SF Suite 110 – 2,090 SF Suite 165 – 2,962 SF Suite 210 – 1,514 SF Suite 228 – 3,809 SF Suite 160 – 9,219 SF (East Building)