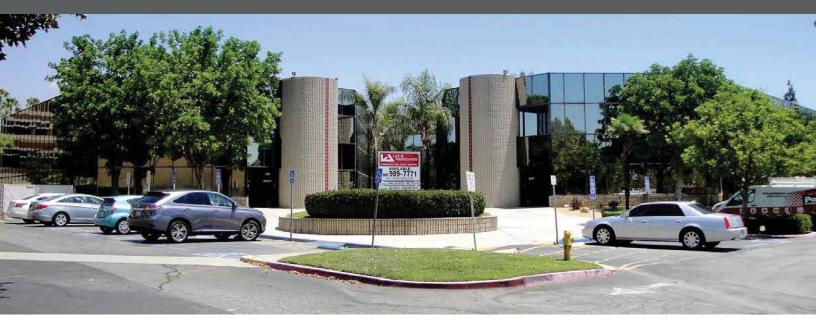

# CIVIC CENTER PLAZA 10565 CIVIC CENTER DRIVE Rancho Cucamonga, CA 91730

#### HIGHLIGHTS

Under New Ownership and Management

Property currently undergoing extensive renovation

Directly across from San Bernardino Courts & Rancho Cucamonga City Hall

Ample onsite parking

Secured keyed access

Elevator serviced

Window lines and views

Retail amenities nearby

Immediate freeway access to 10, 57 & 71 freeways

FOR MORE INFORMATION, PLEASE CONTACT:

visit our website for more properties www.tai-ngo.com

PROPERTY DESCRIPTION Total Building Size • ±43,893 SF Total Lot Size • ±111,078 SF Year Built • 1988