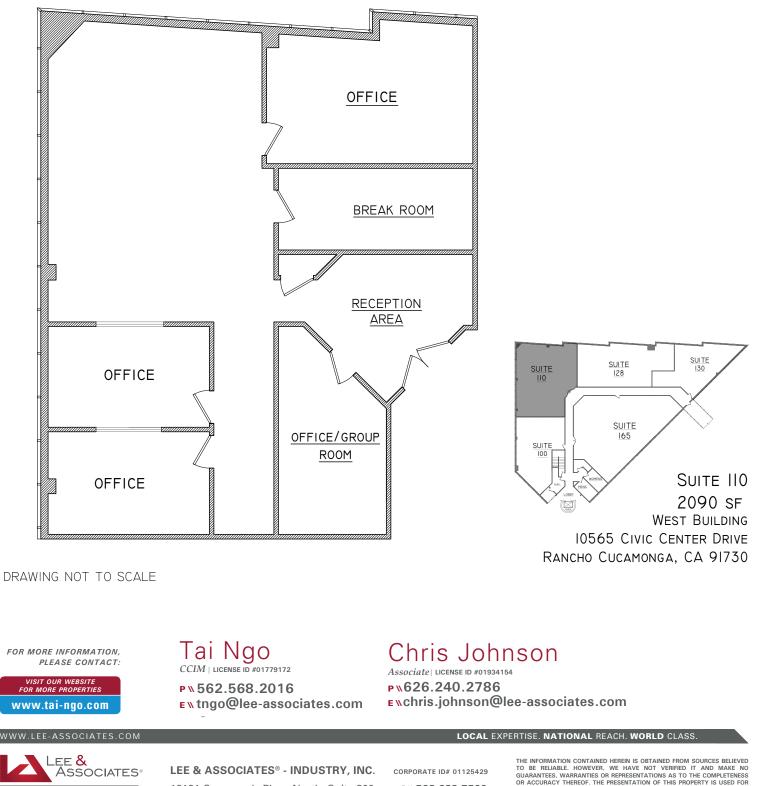

#### **RENTAL RATE • \$1.50 PSF / Month / Modified Gross**

AVAILABLE SUITES Suite 100 – 1,524 SF Suite 110 – 2,090 SF Suite 165 – 2,962 SF Suite 210 – 1,514 SF Suite 228 – 3,809 SF Suite 160 – 9,219 SF (East Building)