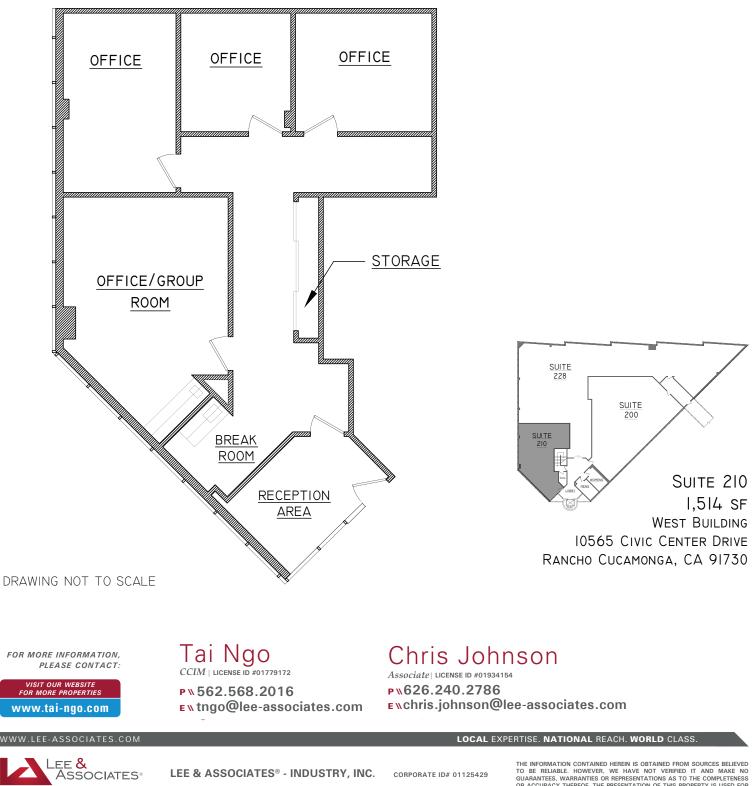

#### SUITE 228 SUITE 200 SUITE 210 SUITE 228 3,809 SF WEST BUILDING 10565 CIVIC CENTER DRIVE

RANCHO CUCAMONGA, CA 91730

FOR MORE INFORMATION, PLEASE CONTACT:

VISIT OUR WEBSITE FOR MORE PROPERTIES www.tai-ngo.com