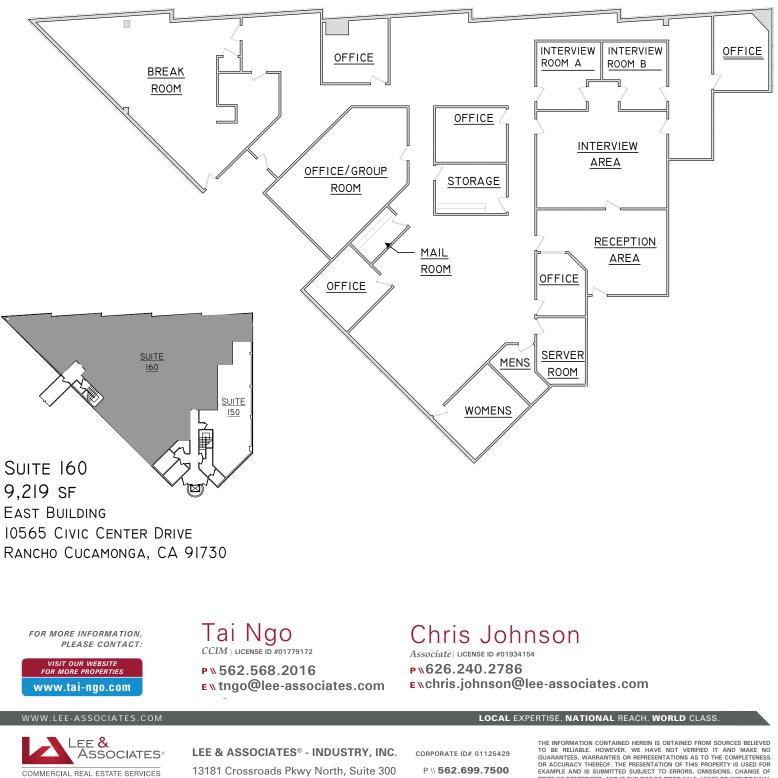

#### **RENTAL RATE • \$1.50 PSF / Month / Modified Gross**

AVAILABLE SUITES Suite 100 – 1,524 SF Suite 110 – 2,090 SF Suite 165 – 2,962 SF Suite 210 – 1,514 SF Suite 228 – 3,809 SF Suite 160 – 9,219 SF (East Building)

### Chris Johnson

Associate| LICENSE ID #01934154 P \\626.240.2786 E \\chris.johnson@lee-associates.com

LOCAL EXPERTISE. NATIONAL REACH. WORLD CLASS.

LEE & ASSOCIATES<sup>®</sup> - INDUSTRY, INC. c 13181 Crossroads Pkwy North, Suite 300 City of Industry, CA 91746