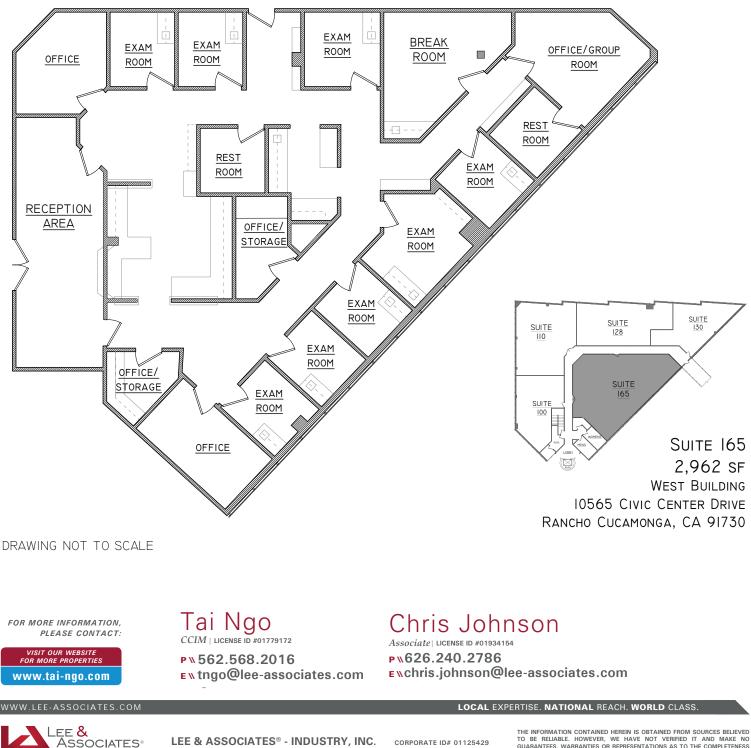

#### **RENTAL RATE • \$1.50 PSF / Month / Modified Gross**

AVAILABLE SUITES Suite 100 – 1,524 SF Suite 110 – 2,090 SF Suite 165 – 2,962 SF Suite 210 – 1,514 SF Suite 228 – 3,809 SF Suite 160 – 9,219 SF (East Building)