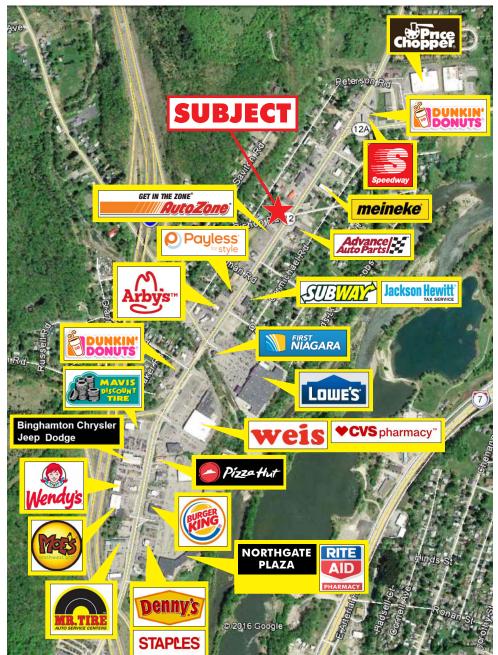

- + High-traffic commercial corridor serving Binghamton
- Neighboring businesses: Lowe's, Price Chopper, Weis Markets, CVS Pharmacy, Advance Auto Parts, Auto Zone, Meineke Muffler, Mr. Tire and Mavis
- + Minutes from I-81