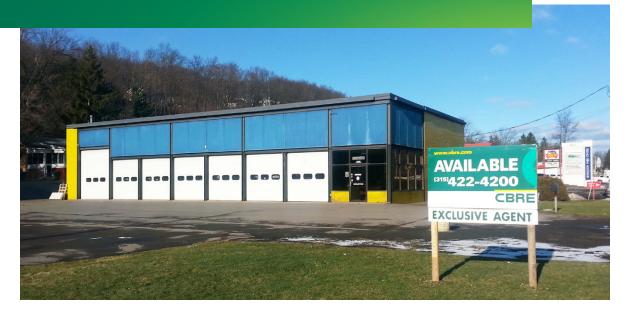

#### **PROPERTY SUMMARY**

- + 4,700 sq. ft. free-standing retail building
- + Former auto related facility
- + Includes 7 drive-in bays, showroom, office area, ADA restrooms
- + 1.04 acre site
- + Approx. 23,000 daily traffic count

- + High-traffic commercial corridor serving Binghamton
- Neighboring businesses: Lowe's, Price Chopper, Weis Markets, CVS Pharmacy, Advance Auto Parts, Auto Zone, Meineke Muffler, Mr. Tire and Mavis
- + Minutes from I-81