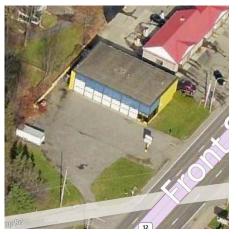

#### **PROPERTY SUMMARY**

- + 4,700 sq. ft. free-standing retail building
- + Former auto related facility
- + Includes 7 drive-in bays, showroom, office area, ADA restrooms
- + 1.04 acre site
- + Approx. 23,000 daily traffic count