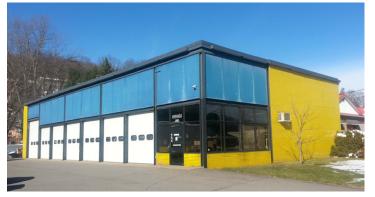

#### **PROPERTY SUMMARY**

- + 4,700 sq. ft. free-standing retail building
- + Former auto related facility
- + Includes 7 drive-in bays, showroom, office area, ADA restrooms
- + 1.04 acre site
- + Approx. 23,000 daily traffic count

- + High-traffic commercial corridor serving Binghamton
- Neighboring businesses: Lowe's, Price Chopper, Weis Markets, CVS Pharmacy, Advance Auto Parts, Auto Zone, Meineke Muffler, Mr. Tire and Mavis
- + Minutes from I-81