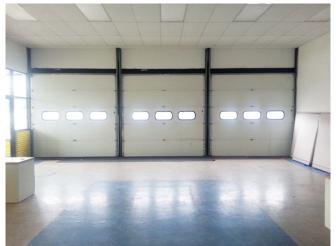

#### **PROPERTY SUMMARY**

- + 4,700 sq. ft. free-standing retail building
- + Former auto related facility
- + Includes 7 drive-in bays, showroom, office area, ADA restrooms
- + 1.04 acre site
- + Approx. 23,000 daily traffic count