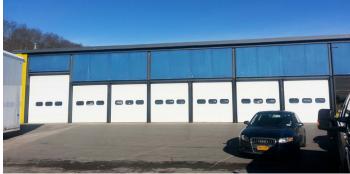

#### **PROPERTY SUMMARY**

- + 4,700 sq. ft. free-standing retail building
- + Former auto related facility
- + Includes 7 drive-in bays, showroom, office area, ADA restrooms
- + 1.04 acre site
- + Approx. 23,000 daily traffic count