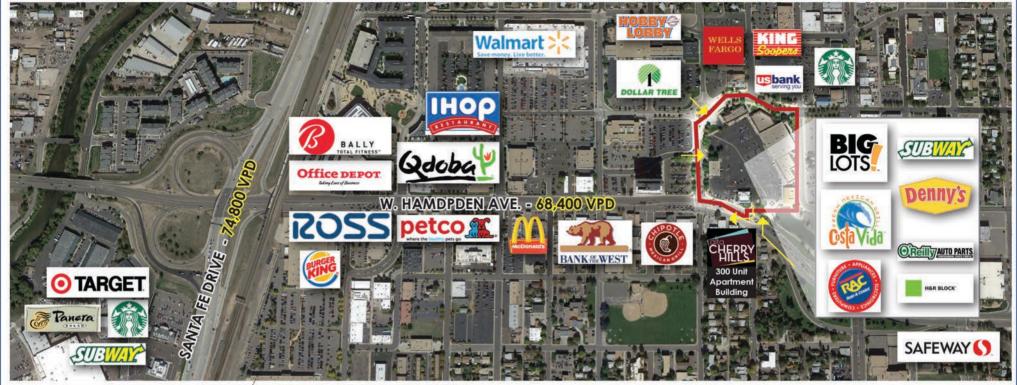

#### LOCATED AT HAMPDEN AVENUE AND ENGLEWOOD PARKWAY, ENGLEWOOD, COLORADO

Project Size: 98,228 Sq. Ft. of Retail Space

### For Lease • Prime Retail Space Available

- Great location with excellent visibility to Hampden Avenue
- · Join Swedish Medical Center, Walmart, King Soopers and Safeway in the immediate trade area
- 440 new apartment units in the immediate area (Alta Cherry Hills, LIV, and the Acoma)
- Well established Shopping Center with ample parking
- 70,000 daytime employees within 3 miles, 4,800 healthcare employees within 1 mile!

# Join These Great Tenants:

- 2 Nail Salon
- 3 Select Medical
- 4 Beirut Grill
- 5 Schmitt Music
- 6 Anytime Fitness
- 7 Big Lots
- 8 Rent-A-Center
- 9 AVAILABLE 6,002 SF
- 10 Subway
- 11 DDC Wireless
- 12 H&R Block
- 13 A.T. Eyes / Eyelogic
- 14 Cardiology Now
- 15 Little Smiles Dentistry
- 16 Costa Vida
- 17 Denny's
- 18 O'Reilly Auto Parts