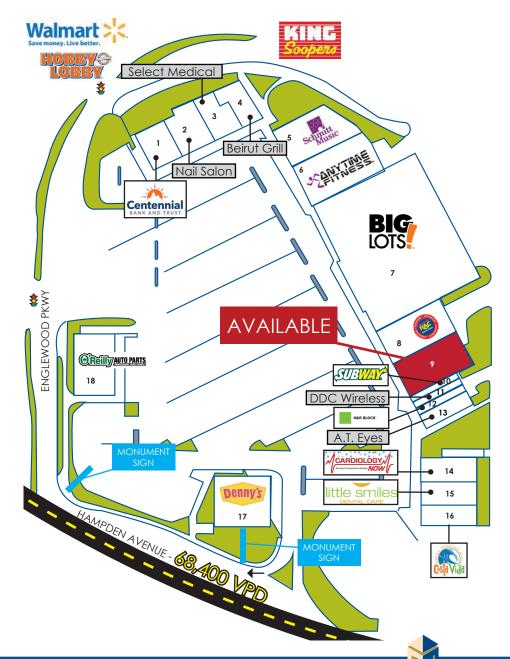

# Join These Great Tenants:

- 2 Nail Salon
- 3 Select Medical
- 4 Beirut Grill
- 5 Schmitt Music
- 6 Anytime Fitness
- 7 Big Lots
- 8 Rent-A-Center
- 9 AVAILABLE 6,002 SF
- 10 Subway
- 11 DDC Wireless
- 12 H&R Block
- 13 A.T. Eyes / Eyelogic
- 14 Cardiology Now
- 15 Little Smiles Dentistry
- 16 Costa Vida
- 17 Denny's
- 18 O'Reilly Auto Parts